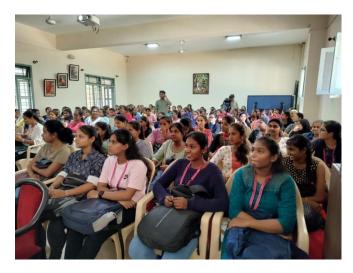

# PHOTOS

#### FUNDING OPPORTUNITY FOR WOMEN ENTERPRENEURS

The Department of Commerce in association with IQAC had organised one day workshop on "Funding opportunities for Women Entrepreneurs" for II year B.Com students on 06/12/21, Monday at 10.30 AM. 91 students attended the program. Mr. Ranganath R, Associate, Start-up Karnataka was invited as the resource person for the program. He delivered an inspiring keynote speech, stressing the importance of financial literacy and sharing invaluable insights Celebrating women entrepreneurship, the event encouraged gender equality and brought attention to the achievements made by women in business. Participants acquired useful insights through case studies and real-world examples, and make wise financial decisions. The program created awareness about the various sources of rising funds and availing facilities from Government and non-government agencies.