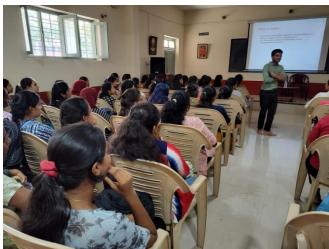

# PHOTOS

#### FUNDING OPPORTUNITY FOR WOMEN ENTERPRENEURS

The Department of Commerce in association with IQAC had organised one day workshop on "Funding opportunities for Women Entrepreneurs" for II year B.Com students on 06/12/21, Monday at 10.30 AM. 91 students attended the program. Mr. Ranganath R, Associate, Start-up Karnataka was invited as the resource person for the program. He delivered an inspiring keynote speech, stressing the importance of financial literacy and sharing invaluable insights Celebrating women entrepreneurship, the event encouraged gender equality and brought attention to the achievements made by women in business. Participants acquired useful insights through case studies and real-world examples, and make wise financial decisions. The program created awareness about the various sources of rising funds and availing facilities from Government and non-government agencies.