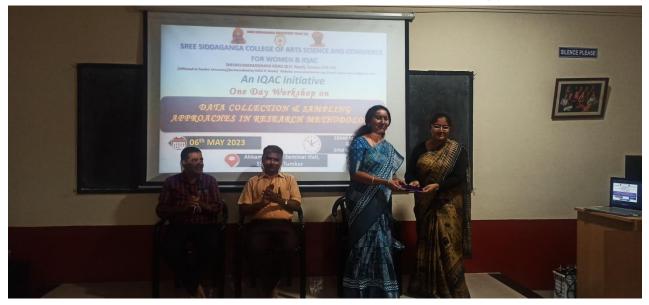

### Report

The IQAC of the college organized one day workshop on 06-05-2023 at Akkamahadevi seminar hall on the topic 'Data Collection and Sampling approaches in Research methodology'. The guest speaker of the program was Dr. Asha Gowda Karegowda, Associate professor, Department of MCA, Siddaganga institute of technology.

#### Resource person

Dr. Asha Gowda Karegowda

Associate Professor

Department of Master of Computer Application
Siddaganga Institute of Technology

#### **Presided by**

Dr. H. M. Dakshina Murthy Principal, SSCASCW, Tumkur