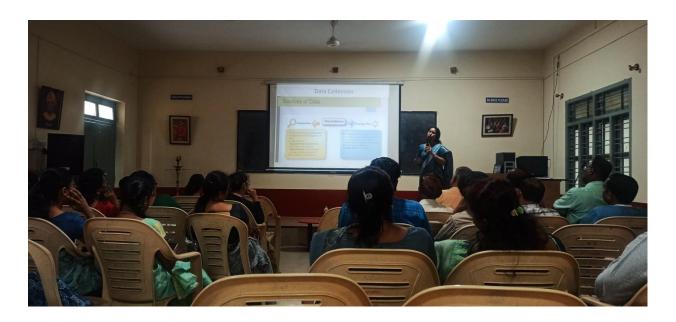

In the first session the speaker detailed on the types of data, Data collection methods and tools used for the Data collection.

The afternoon session was concentrated on sampling fundamentals detailed insights into simple random sampling, stratified sampling and convenience sampling.