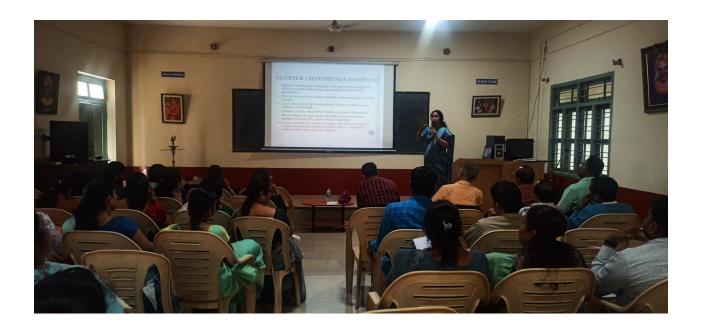

In the first session the speaker detailed on the types of data, Data collection methods and tools used for the Data collection.

The afternoon session was concentrated on sampling fundamentals detailed insights into simple random sampling, stratified sampling and convenience sampling.