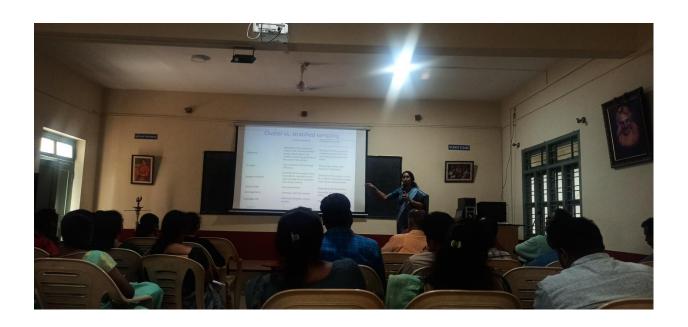

In the first session the speaker detailed on the types of data, Data collection methods and tools used for the Data collection.

The afternoon session was concentrated on sampling fundamentals detailed insights into simple random sampling, stratified sampling and convenience sampling.