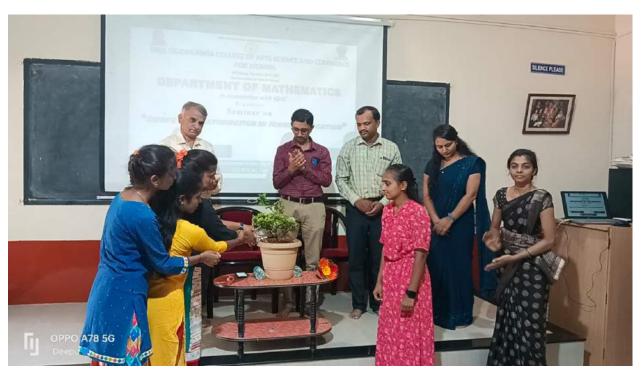

#### Report on One day Seminar about "Scope for Mathematics in Higher Education"

The Department of Mathematics organized a One day Seminar on "Scope for Mathematics in Higher Education" on 19<sup>th</sup> June 2024 at 11.00 AM to 1.30 PM in Akkamahadevi Seminar Hall, SSCASCW, Tumakuru.

The programme begin with invocation by Kum.Namratha and friends (I-BSc, PM). Yathiraj S, HOD, Department of Mathematics welcomes the guest and the participants. Poured water on the plant by Dr. Narahari N and Dr.Dakshinamurthy H M, Principal, Prof.G.Chidanandamurthy IQAC Co-Ordinator and Yathiraj S. Shashikala H P, Lecturer, Mathematics introduced the resource person. The resource person Dr.Narahari N, HOD and Assistant professor, Department of Mathematics, UCS Tumkur and Deputy Registrar (Evaluation), Tumkur University talk about the one day seminar programme. Prof Dr.Dakshinamurthy H M, Principal of our college presided over the programme to encourage the Department and students.