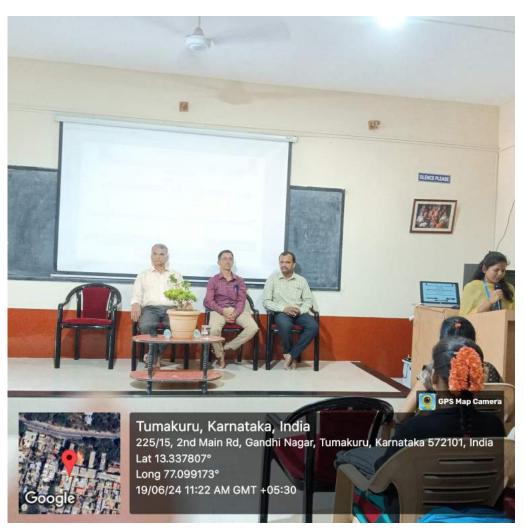

#### Report on One day Seminar about "Scope for Mathematics in Higher Education"

The Department of Mathematics organized a One day Seminar on "Scope for Mathematics in Higher Education" on 19<sup>th</sup> June 2024 at 11.00 AM to 1.30 PM in Akkamahadevi Seminar Hall, SSCASCW, Tumakuru.

The programme begin with invocation by Kum.Namratha and friends (I-BSc, PM). Yathiraj S, HOD, Department of Mathematics welcomes the guest and the participants. Poured water on the plant by Dr. Narahari N and Dr.Dakshinamurthy H M, Principal, Prof.G.Chidanandamurthy IQAC Co-Ordinator and Yathiraj S. Shashikala H P, Lecturer, Mathematics introduced the resource person. The resource person Dr.Narahari N, HOD and Assistant professor, Department of Mathematics, UCS Tumkur and Deputy Registrar (Evaluation), Tumkur University talk about the one day seminar programme. Prof Dr.Dakshinamurthy H M, Principal of our college presided over the programme to encourage the Department and students.