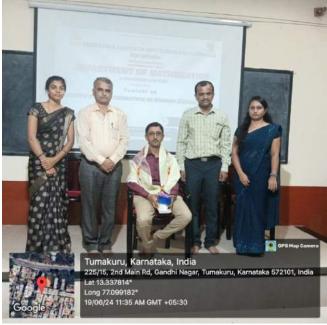

The programme begin with invocation by Kum.Namratha and friends (I-BSc, PM). Yathiraj S, HOD, Department of Mathematics welcomes the guest and the participants. Poured water on the plant by Dr. Narahari N and Dr.Dakshinamurthy H M, Principal, Prof.G.Chidanandamurthy IQAC Co-Ordinator and Yathiraj S. Shashikala H P, Lecturer, Mathematics introduced the resource person. The resource person Dr.Narahari N, HOD and Assistant professor, Department of Mathematics, UCS Tumkur and Deputy Registrar (Evaluation), Tumkur University talk about the one day seminar programme. Prof Dr.Dakshinamurthy H M, Principal of our college presided over the programme to encourage the Department and students.

### Dr. Narahari N

HOD & Assistant Professor, Department of Mathematics UCS, Tumakuru Deputy Registrar (Evaluation), Tumkur University

Presided By

### Dr. DAKSHINAMURTHY H M

Principal, SSCASCW, Tumakuru

Presence

### Prof. Chidanandamurthy G

IQAC Coordinator, SSCASCW, Tumakuru

### ALL ARE CORDIALLY INVITED

DATE: 19-06-2024

Time:

Wednesday

11.00AM

Venue: Akkamahadevi Seminar Hall

Staff Members
Dept of Mathematics

Yathiraj S HOD, Dept of Mathematics