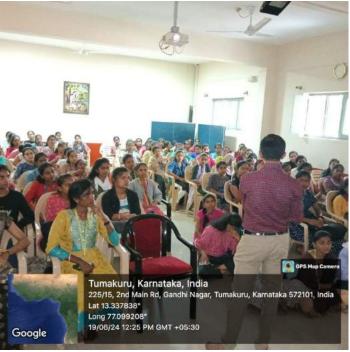

#### Report on One day Seminar about "Scope for Mathematics in Higher Education"

The Department of Mathematics organized a One day Seminar on "Scope for Mathematics in Higher Education" on 19<sup>th</sup> June 2024 at 11.00 AM to 1.30 PM in Akkamahadevi Seminar Hall, SSCASCW, Tumakuru.

The programme begin with invocation by Kum.Namratha and friends (I-BSc, PM). Yathiraj S, HOD, Department of Mathematics welcomes the guest and the participants. Poured water on the plant by Dr. Narahari N and Dr.Dakshinamurthy H M, Principal, Prof.G.Chidanandamurthy IQAC Co-Ordinator and Yathiraj S. Shashikala H P, Lecturer, Mathematics introduced the resource person. The resource person Dr.Narahari N, HOD and Assistant professor, Department of Mathematics, UCS Tumkur and Deputy Registrar (Evaluation), Tumkur University talk about the one day seminar programme. Prof Dr.Dakshinamurthy H M, Principal of our college presided over the programme to encourage the Department and students.