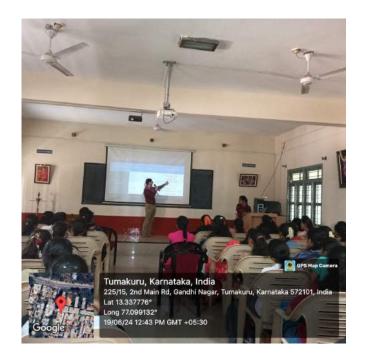

#### Report on One day Seminar about "Scope for Mathematics in Higher Education"

The Department of Mathematics organized a One day Seminar on "Scope for Mathematics in Higher Education" on 19<sup>th</sup> June 2024 at 11.00 AM to 1.30 PM in Akkamahadevi Seminar Hall, SSCASCW, Tumakuru.

The programme begin with invocation by Kum.Namratha and friends (I-BSc, PM). Yathiraj S, HOD, Department of Mathematics welcomes the guest and the participants. Poured water on the plant by Dr. Narahari N and Dr.Dakshinamurthy H M, Principal, Prof.G.Chidanandamurthy IQAC Co-Ordinator and Yathiraj S. Shashikala H P, Lecturer, Mathematics introduced the resource person. The resource person Dr.Narahari N, HOD and Assistant professor, Department of Mathematics, UCS Tumkur and Deputy Registrar (Evaluation), Tumkur University talk about the one day seminar programme. Prof Dr.Dakshinamurthy H M, Principal of our college presided over the programme to encourage the Department and students.