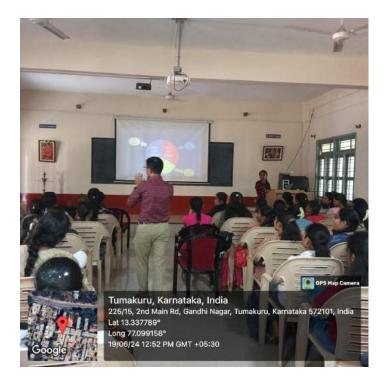

#### Report on One day Seminar about "Scope for Mathematics in Higher Education"

The Department of Mathematics organized a One day Seminar on "Scope for Mathematics in Higher Education" on 19<sup>th</sup> June 2024 at 11.00 AM to 1.30 PM in Akkamahadevi Seminar Hall, SSCASCW, Tumakuru.

The programme begin with invocation by Kum.Namratha and friends (I-BSc, PM). Yathiraj S, HOD, Department of Mathematics welcomes the guest and the participants. Poured water on the plant by Dr. Narahari N and Dr.Dakshinamurthy H M, Principal, Prof.G.Chidanandamurthy IQAC Co-Ordinator and Yathiraj S. Shashikala H P, Lecturer, Mathematics introduced the resource person. The resource person Dr.Narahari N, HOD and Assistant professor, Department of Mathematics, UCS Tumkur and Deputy Registrar (Evaluation), Tumkur University talk about the one day seminar programme. Prof Dr.Dakshinamurthy H M, Principal of our college presided over the programme to encourage the Department and students.