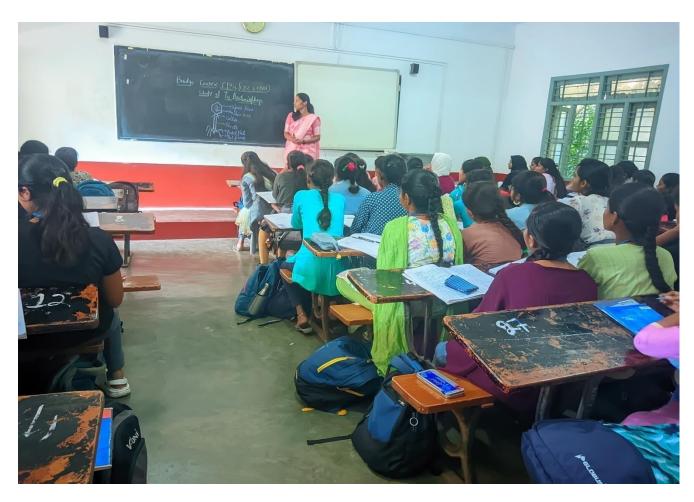

### DEPARTMENT OF BOTANY BRIDGE COURSE

Course Title: "Introduction to Plant Kingdom" SESSION 2024-25

Date :26-09-2024 to 04-10-2024 (07 Days)

The Bridge Course was organized By the Department of Botany for newly admitted students of B. Sc. First year. The course was conducted before the comessment of first semester classes. The syllabus includes concept of 12<sup>th</sup> standard level and prerequisite of B. Sc. course. The main objective of the course is to bridge the gap between subjects to be studied at university level and 12<sup>th</sup> standard, personality development and guidance for future carrier opportunities.

- 1. The 07 days Bridge Course was organised by department of Botany, total 84 students enrolled for the course.
- 2. The course was inaugurated by the Principal Dr. H.M Dakshinamurthy, along with the IQAC Coordinator and Head of the Department of Botany Prof. G Chidanandamurthy.
- 3. Over 84 newly admitted students from the B.Sc. First year SEM-I participated in the programme.

The conducted classes consisted of theory and hands on Practicals. The classes has started from 26/09/2024 and lasted till 04/10/2024. At completion of the course, the participated students have awarded with certificate.