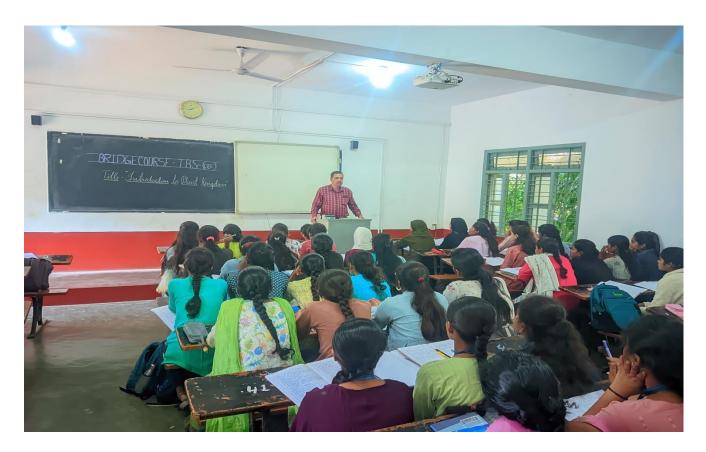

### DEPARTMENT OF BOTANY BRIDGE COURSE

Course Title: "Introduction to Plant Kingdom" SESSION 2024-25

Date :26-09-2024 to 04-10-2024 (07 Days)

The Bridge Course was organized By the Department of Botany for newly admitted students of B. Sc. First year. The course was conducted before the comessment of first semester classes. The syllabus includes concept of 12<sup>th</sup> standard level and prerequisite of B. Sc. course. The main objective of the course is to bridge the gap between subjects to be studied at university level and 12<sup>th</sup> standard, personality development and guidance for future carrier opportunities.

The conducted classes consisted of theory and hands on Practicals. The classes has started from 26/09/2024 and lasted till 04/10/2024. At completion of the course, the participated students have awarded with certificate.