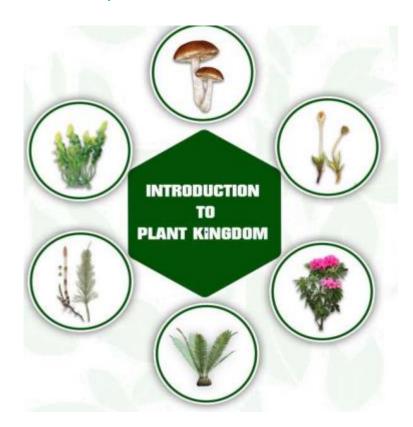

#### **Module-I**

Introduction to Botany
Discipline of Botany

- 1. Micro-organisms
- 2. Algae
- 3. Fungi
- 4. Lichens
- 5. Plant Pathology

#### **Module-II**

Discipline of Botany

- 1. Bryophyta
- 2. Pteridophyta
- 3. Gymnosperms
- 4. Paleobotany