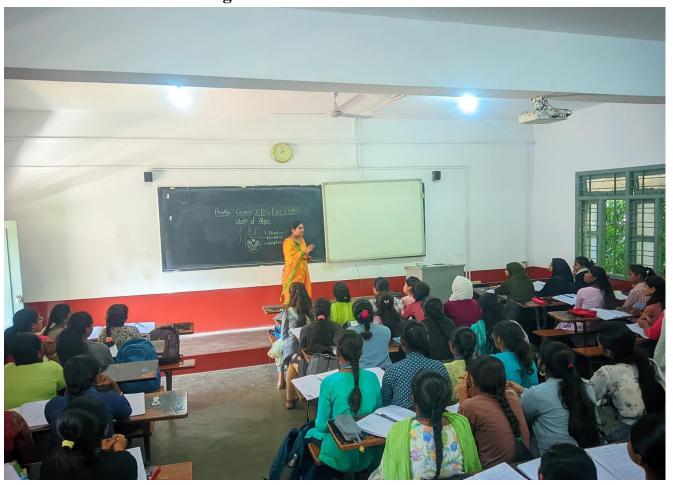

### DEPARTMENT OF BOTANY BRIDGE COURSE

Course Title: "Introduction to Plant Kingdom" SESSION 2024-25

Date :26-09-2024 to 04-10-2024 (07 Days)

The Bridge Course was organized By the Department of Botany for newly admitted students of B. Sc. First year. The course was conducted before the comessment of first semester classes. The syllabus includes concept of 12<sup>th</sup> standard level and prerequisite of B. Sc. course. The main objective of the course is to bridge the gap between subjects to be studied at university level and 12<sup>th</sup> standard, personality development and guidance for future carrier opportunities.

- 1. The 07 days Bridge Course was organised by department of Botany, total 84 students enrolled for the course.
- 2. The course was inaugurated by the Principal Dr. H.M Dakshinamurthy, along with the IQAC Coordinator and Head of the Department of Botany Prof. G Chidanandamurthy.
- 3. Over 84 newly admitted students from the B.Sc. First year SEM-I participated in the programme.

The conducted classes consisted of theory and hands on Practicals. The classes has started from 26/09/2024 and lasted till 04/10/2024. At completion of the course, the participated students have awarded with certificate.