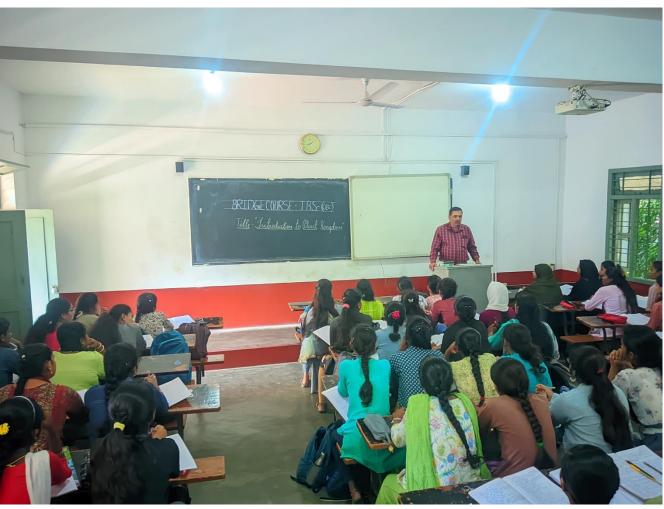

### DEPARTMENT OF BOTANY BRIDGE COURSE

Course Title: "Introduction to Plant Kingdom" SESSION 2024-25

Date :26-09-2024 to 04-10-2024 (07 Days)

The Bridge Course was organized By the Department of Botany for newly admitted students of B. Sc. First year. The course was conducted before the comessment of first semester classes. The syllabus includes concept of 12<sup>th</sup> standard level and prerequisite of B. Sc. course. The main objective of the course is to bridge the gap between subjects to be studied at university level and 12<sup>th</sup> standard, personality development and guidance for future carrier opportunities.

- 1. The 07 days Bridge Course was organised by department of Botany, total 84 students enrolled for the course.
- 2. The course was inaugurated by the Principal Dr. H.M Dakshinamurthy, along with the IQAC Coordinator and Head of the Department of Botany Prof. G Chidanandamurthy.
- 3. Over 84 newly admitted students from the B.Sc. First year SEM-I participated in the programme.

The conducted classes consisted of theory and hands on Practicals. The classes has started from 26/09/2024 and lasted till 04/10/2024. At completion of the course, the participated students have awarded with certificate.