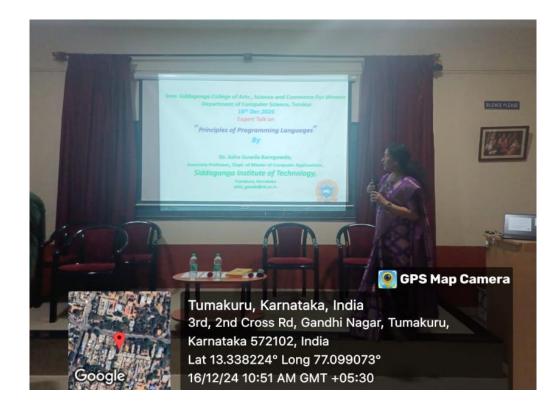

#### **PROGRAM REPORT**

An enlightening expert talk on the "Principles of Programming Language" was held on 16th December 2024 at Akkamahadevi Seminar Hall from 10:30 AM to 12:30 PM. The event was graced by an esteemed expert in the field of computer science and programming.

## **Expert Talk Event Photo Gallery**

HOD Mahesha S with resource person Dr.Asha gowda Karegowda at the expert talk program

Resource Person Dr.Asha gowda Karegowda engaging with participants during the program.