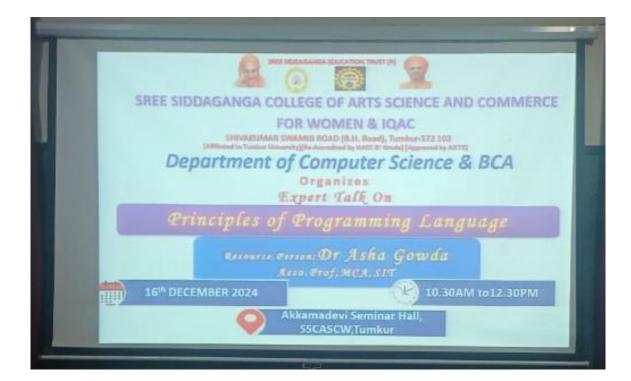

## Expert Talk On Principles of Programming Languages

Resource Person Dr. Asha Gowda Karegowda Associate Professor, Dept. of MCA, SIT, Tumkur

Venue: Akkamahadevi Sabhangana, SSCASCW, Tumkur

DATE: 16-12-2024 Monday

Time: 10:30 AM

Staff and Students Dept. of Computer Science Mahesha S HOD Dept. of Computer Science

ALL ARE CORDIALLY INVITED

Sree Siddaganga College of Arts, Science and Commerce for Women, Tumkur.

## Department of Computer Science

Expert talk on "Principles of Programming Language"

Date : 16/12/2024

Time : 10.30 am

Venue: Seminal Hall