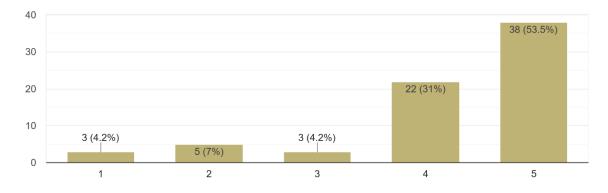

#### How relevant and helpful do you think it was for your course or area of interest? 71 responses

How would you rate the speaker's presentation skills ? 71 responses

Did the session enhance your understanding of programming language principles? 71 responses