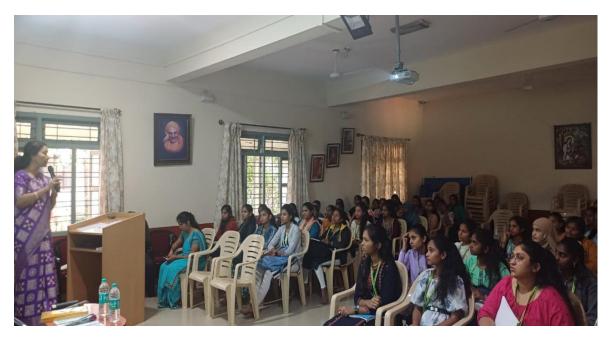

## **Expert Talk Event Photo Gallery**

HOD Mahesha S with resource person Dr.Asha gowda Karegowda at the expert talk program

Resource Person Dr.Asha gowda Karegowda engaging with participants during the program.