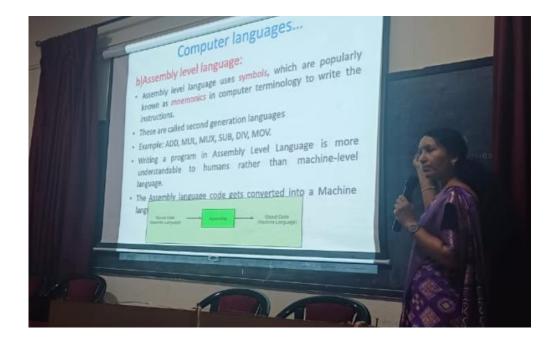

The speaker started by explaining the history of programming languages, from early machine code and assembly language to modern high-level languages. They discussed how languages like FORTRAN and COBOL paved the way for today's more complex and user-friendly languages. The speaker then explained two key components of programming languages: syntax, which is the structure and rules for writing programs, and semantics, which is about the meaning and behaviour of the code. They demonstrated how understanding semantics helps create better algorithms and provided examples of common errors.

## **Expert Talk Event Photo Gallery**

HOD Mahesha S with resource person Dr.Asha gowda Karegowda at the expert talk program

Resource Person Dr.Asha gowda Karegowda engaging with participants during the program.