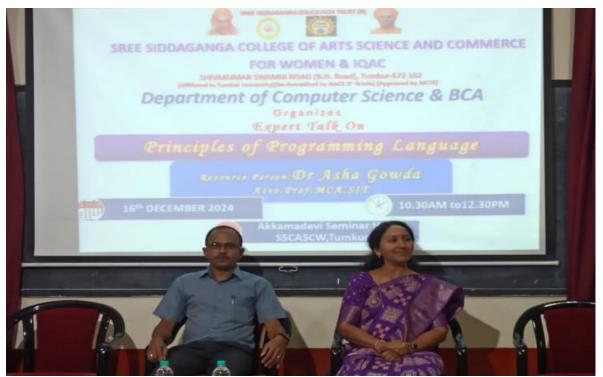

## **Expert Talk Event Photo Gallery**

HOD Mahesha S with resource person Dr.Asha gowda Karegowda at the expert talk program

Resource Person Dr.Asha gowda Karegowda engaging with participants during the program.