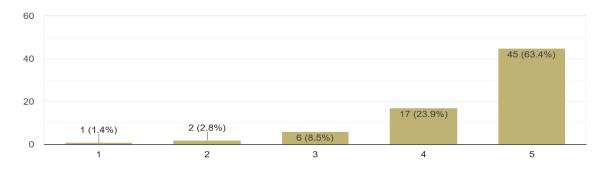

Date: 14-12-2024

#### Memo

The department has organised a expert talk on" Principles of programming language" by Dr.Asha Gowda Kare Gowda, on 16<sup>th</sup> December 2024 at 10.30am at Akkamahadevi Sabhangana .

Students are informed to attend the program without fail

I - BCA #11/12/24

MAHESHA. S HOD of Computer Science Sree Siddaganga College of Science and Commerce for B.H. Roed, Tumakuru-

## **Expert Talk Event Photo Gallery**



HOD Mahesha S with resource person Dr.Asha gowda Karegowda at the expert talk program



Resource Person Dr.Asha gowda Karegowda engaging with participants during the program.

#### **Feedback From Students**

Section 1 of 2

# Feedback Form for expert talk on principle of programming language

#### How satisfied were you with the event?

71 responses



#### How relevant and helpful do you think it was for your course or area of interest? 71 responses



How would you rate the speaker's presentation skills ? 71 responses



Did the session enhance your understanding of programming language principles? 71 responses



Any suggestions regarding the event? 71 responses



|                                                           |