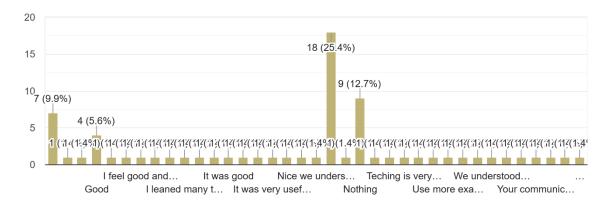

#### **Feedback From Students**

Section 1 of 2

# Feedback Form for expert talk on principle of programming language