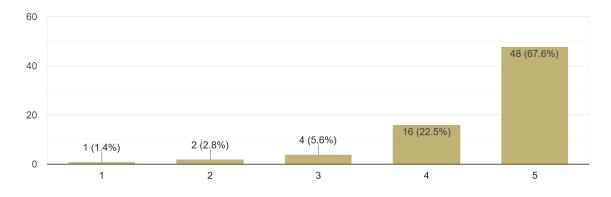

#### How relevant and helpful do you think it was for your course or area of interest? 71 responses

How would you rate the speaker's presentation skills ? 71 responses

Did the session enhance your understanding of programming language principles? 71 responses