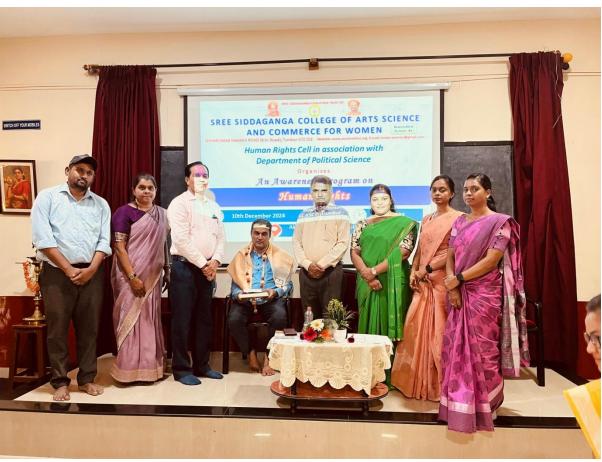

#### **Resource Person**

Dr. Suresha K C

Coordinator and Associate Professor
Department of Studies and Research in Public Administration
Tumkur University.

#### Presence

Dr. Sannaswamy

Visiting Professor , SSCASCW Tumkur

#### Presided by

Dr. H M Dakshinamurthy

Principal, SSCASCW, Tumkur

#### **IQAC Co-Ordinator**

Prof. G Chidanandamurthy

HOD, Department of Botany and Microbiology

Date: 10-12-2024, Tuesday

Venue: Akkamahadevi Seminar Hall

Time: 11.00 A.M.

Convener
Pavana.B.S
HOD, Department of Political Science

Welcome speech

: Smt. Pavana BS

HOD, Department of Political Science

Inauguration

: By Dignitaries

Introduction of the Guest

: Divyashree H U Assistant Professor Department of Commerce

Resource Person

: Dr. Suresha K C

Coordinator and Associate Professor

Department of studies and Research in Public Administration, Tumkur University. Tumkuru

**IQAC** Co-ordinator

Prof. Chidanandamurthy .G

HOD, Department of Botany & Microbiology

**Presidential Address** 

: **Dr.H.M Dakshinamurthy** Principal, SSCASCW, Tumkuru

Vote of thanks

: Smt. Nandini A O

Assistant Professor
Department of Political Science.

Anchor

: Divya K

Assistant Professor Department of English