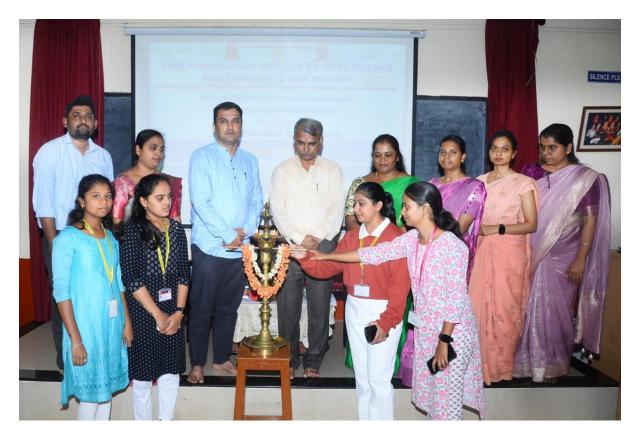

## Invitation

Sree Siddaganga College of Arts, Science and Commerce for women, Tumkuru Human Rights Cell in Association with Department of Political Science

# Organizes An Awareness Program on Human Rights

#### **Resource Person**

Dr. Suresha K C

Coordinator and Associate Professor
Department of Studies and Research in Public Administration
Tumkur University.

#### Presence

Dr. Sannaswamy

Visiting Professor , SSCASCW Tumkur

#### Presided by

Dr. H M Dakshinamurthy

Principal, SSCASCW, Tumkur

#### **IQAC Co-Ordinator**

Prof. G Chidanandamurthy

HOD, Department of Botany and Microbiology

Date: 10-12-2024, Tuesday

Venue: Akkamahadevi Seminar Hall

Time: 11.00 A.M.

Convener
Pavana.B.S
HOD, Department of Political Science