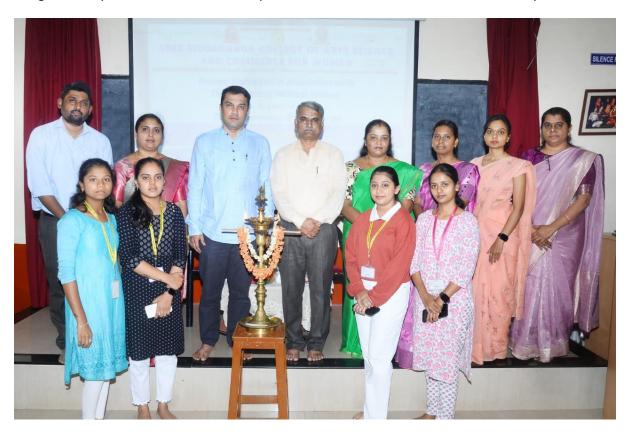

### **Human Rights Cell**

**Organises** 

## **An Awareness Programme on Human Rights**

In association with Department of Political Science & IQAC

Date: 10-12-2024

Time: 11:00AM

Venue: Akkamahadevi Seminar Hall

**Programme List** 

Invocation

: Chinmayi N S, III B.Com-C2

Welcome speech

: Smt. Pavana BS

HOD, Department of Political Science

Inauguration

: By Dignitaries

Introduction of the Guest

: Divyashree H U Assistant Professor Department of Commerce

Resource Person

: Dr. Suresha K C

Coordinator and Associate Professor

Department of studies and Research in Public Administration, Tumkur University. Tumkuru

**IQAC** Co-ordinator

Prof. Chidanandamurthy .G

HOD, Department of Botany & Microbiology

**Presidential Address** 

: **Dr.H.M Dakshinamurthy** Principal, SSCASCW, Tumkuru

Vote of thanks

: Smt. Nandini A O

Assistant Professor
Department of Political Science.

Anchor

: Divya K

Assistant Professor Department of English