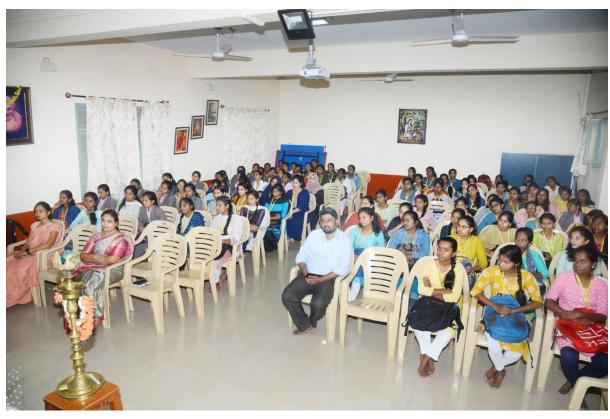

Memo

Date: 05-12-2024

The  $1^{st}\,2^{nd}$  and  $3^{rd}\,BA$  Students are here by informed to attend the Programme organized by The Department of Political Science and Human Rights Cell of our college An Awareness Programme on "Human Rights" In association with & IQAC on 10-12-2024 Tuesday in Akkamahadevi seminar hall at 11 AM.

## **An Awareness Programme on Human Rights**

In association with Department of Political Science & IQAC

Date: 10-12-2024

Time: 11:00AM

Venue: Akkamahadevi Seminar Hall

**Programme List** 

Invocation

: Chinmayi N S, III B.Com-C2

## **An Awareness Programme on Human Rights**

In association with Department of Political Science & IQAC

Date: 10-12-2024

Time: 11:00AM

Venue: Akkamahadevi Seminar Hall