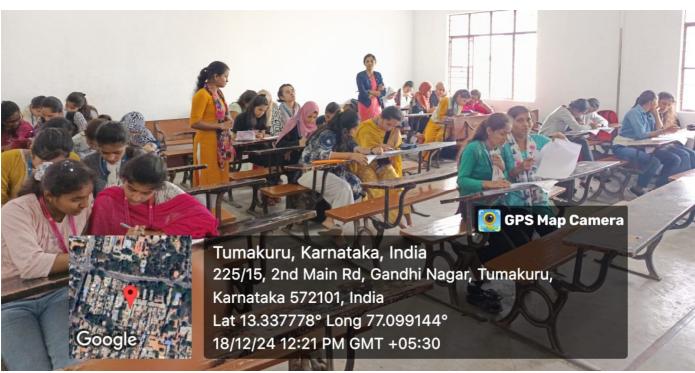

The first round took place on December 18, 2024 at 10.30 AM to 11.30AM in 17, 18, and 19 rooms of Hemavathi Block, and there were 40 objective-type questions and there were 63 groups that participated in the writing test. In the 63 groups selected the top 6 groups.

The second to fifth rounds were conducted on December 20, 2024, at 10.30AM to 12.30 PM in mathematics lab. The top two groups were selected in first and second place.

The winning prizes were distributed on National Mathematics Day by the resource person, Dr. Prasanna B M R, Professor, Department of Mathematics, SIT, Tumkuru.