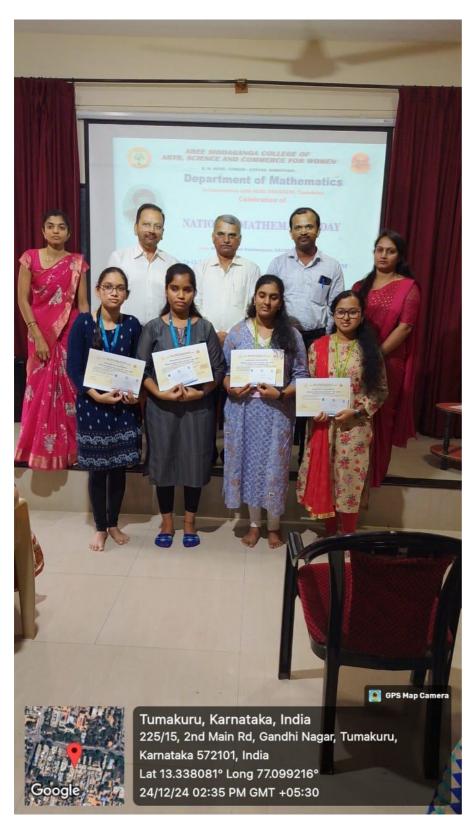

## National Mathematics Day-22<sup>nd</sup> Dec 2024 Certificate of Championship

This certificate is awarded to Kum. ANJANAPRIYA R of 1 B Sc CZMb Class for securing First Place in Mathematics Quiz event during in the interclass quiz on National Mathematics Day-22nd Dec 2024.

We the members of staff and the principal of Sree Siddaganga College of Arts Science and Commerce for Women are proud of her distinctive achievement.

We wish the student the best of luck in her future endeavors.

Inter Class Mathematics Quiz

Str Yathiraj S HOD of Mathematics Dr. Prasanna B M R
Professor

Dr. H M Dakshinamurthy

B. H. ROAD, TUNKUR - 572102. KARNATAKA.

# National Mathematics Day-22<sup>nd</sup> Dec 2024 Certificate of Championship

This certificate is awarded to Kum. SWATHISHARANYA .K.V of III BCA Class for securing Second Place in Mathematics Quiz event during in the interclass quiz on National Mathematics Day-22<sup>nd</sup> Dec 2024.

We the members of staff and the principal of Sree Siddaganga College of Arts Science and Commerce for Women are proud of her distinctive achievement.

Inter Class Mathematics Quiz

We wish the student the best of luck in her future endeavors.

Sri Yathiraj S HOD of Mathematics Dr. Prasanna B M R Professor

Dr. H M Dakshinamuring Principal

B. H. ROAD, TUMKUR - 572102. KARNATAKA.

## National Mathematics Day-22<sup>nd</sup> Dec 2024 Certificate of Championship

This certificate is awarded to Kum. VASUNDHARA.K.G of III BCA Class for securing Second Place in Mathematics Quiz event during in the interclass quiz on National Mathematics Day-22nd Dec 2024.

Inter Class Mathematics Quiz

Sri Yathiraj S HOD of Mathematics

Dr. Prasanna B M R Professor Dr. H M Dakshinamurthy

**Quiz Winners** 

B. H. ROAD, TUMKUR - 572102. KARNATAKA. (Re-Accredited by NAAC With B+ Grade) Affiliated to Tumkur University