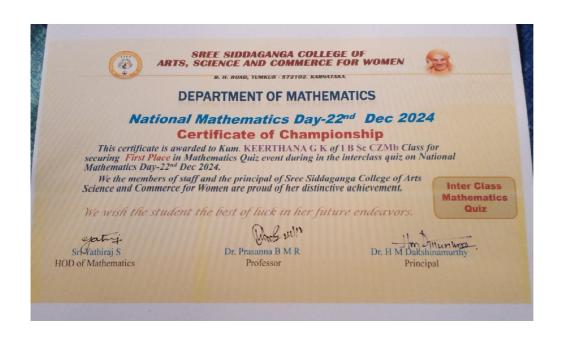

## National Mathematics Day-22<sup>nd</sup> Dec 2024 Certificate of Championship

This certificate is awarded to Kum. ANJANAPRIYA R of 1 B Sc CZMb Class for securing First Place in Mathematics Quiz event during in the interclass quiz on National Mathematics Day-22nd Dec 2024.

We the members of staff and the principal of Sree Siddaganga College of Arts Science and Commerce for Women are proud of her distinctive achievement.

We wish the student the best of luck in her future endeavors.

Inter Class Mathematics Quiz

Str Yathiraj S HOD of Mathematics Dr. Prasanna B M R
Professor

Dr. H M Dakshinamurthy

B. H. ROAD, TUNKUR - 572102. KARNATAKA.