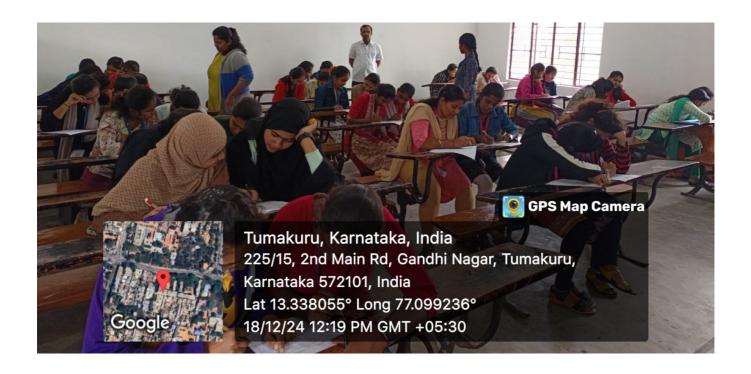

The first round took place on December 18, 2024 at 10.30 AM to 11.30AM in 17, 18, and 19 rooms of Hemavathi Block, and there were 40 objective-type questions and there were 63 groups that participated in the writing test. In the 63 groups selected the top 6 groups.

The second to fifth rounds were conducted on December 20, 2024, at 10.30AM to 12.30 PM in mathematics lab. The top two groups were selected in first and second place.

The winning prizes were distributed on National Mathematics Day by the resource person, Dr. Prasanna B M R, Professor, Department of Mathematics, SIT, Tumkuru.