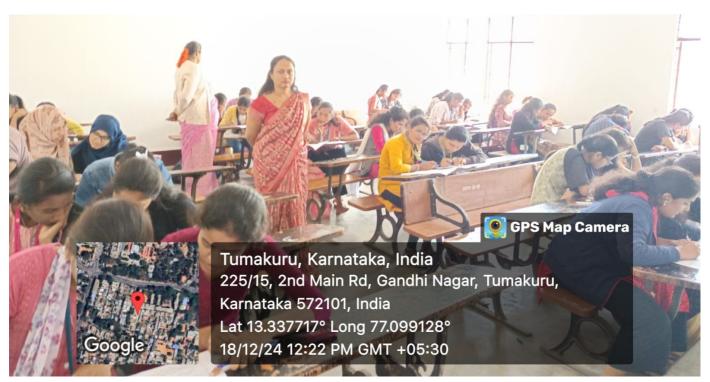

The first round took place on December 18, 2024 at 10.30 AM to 11.30AM in 17, 18, and 19 rooms of Hemavathi Block, and there were 40 objective-type questions and there were 63 groups that participated in the writing test. In the 63 groups selected the top 6 groups.