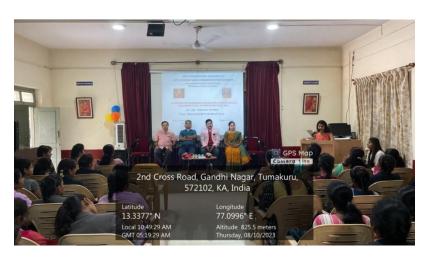

In this view, to create awareness among the students about the ill effects of ragging and its legal implications, the anti ragging cell in association with IQAC had arranged an awareness programme on 10/08/2023, Thursday at 10.30 AM at Akkamahadevi seminar hall. 95 students, all the members of anti ragging cell and the teaching staff of the college were participated.

To address the students about ragging and sexual harassment, Dr.Lokeshbabu, Director of Sneha Manovikasa Kendra Tumkur was invited. The resource person addressed the students in a very lively yet effective manner. He threw light on how ragging can happen, what are its types, possible ill effects of ragging, what legal protection can a students get when he/she exposed to such conditions, how to balance both physical and mental health. Students were also allowed to ask questions and clarify their doubts in the interaction session with the resource person. Students gave positive feedback about the programme.

### **PHOTOS OF AWARENESS PROGRAM**

(Affiliated to Tumkur University)

B.H. Road, Tumkur-572102. Karnataka Ph: 0816-2272312 E-mail: sscasc.women@gmail.com Website: www.sscwtumkur.org