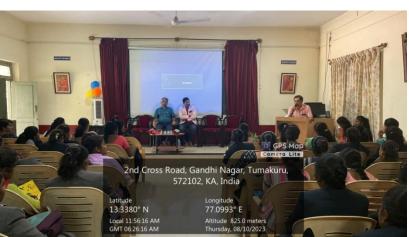

In this view, to create awareness among the students about the ill effects of ragging and its legal implications, the anti ragging cell in association with IQAC had arranged an awareness programme on 10/08/2023, Thursday at 10.30 AM at Akkamahadevi seminar hall. 95 students, all the members of anti ragging cell and the teaching staff of the college were participated.

To address the students about ragging and sexual harassment, Dr.Lokeshbabu, Director of Sneha Manovikasa Kendra Tumkur was invited. The resource person addressed the students in a very lively yet effective manner. He threw light on how ragging can happen, what are its types, possible ill effects of ragging, what legal protection can a students get when he/she exposed to such conditions, how to balance both physical and mental health. Students were also allowed to ask questions and clarify their doubts in the interaction session with the resource person. Students gave positive feedback about the programme.