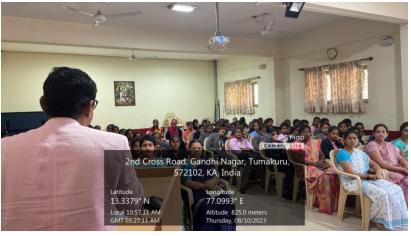

In this view, to create awareness among the students about the ill effects of ragging and its legal implications, the anti ragging cell in association with IQAC had arranged an awareness programme on 10/08/2023, Thursday at 10.30 AM at Akkamahadevi seminar hall. 95 students, all the members of anti ragging cell and the teaching staff of the college were participated.

To address the students about ragging and sexual harassment, Dr.Lokeshbabu, Director of Sneha Manovikasa Kendra Tumkur was invited. The resource person addressed the students in a very lively yet effective manner. He threw light on how ragging can happen, what are its types, possible ill effects of ragging, what legal protection can a students get when he/she exposed to such conditions, how to balance both physical and mental health. Students were also allowed to ask questions and clarify their doubts in the interaction session with the resource person. Students gave positive feedback about the programme.