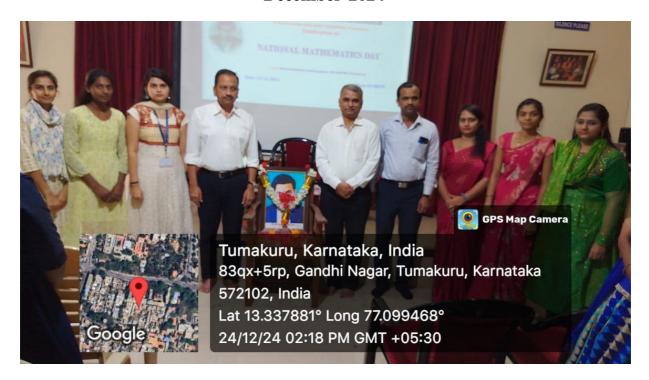

### "Celebration of National Mathematics Day"

The Department of Mathematics and students organized a celebration of "National Mathematics Day" on 24<sup>th</sup> December 2024 from 2:00 PM to 3:30 PM in the Akkamahadevi seminar hall, SSCASCW, Tumakuru.

The program begins with invocation by Kum. Ananya J, III BSc, MCs student. Sri.Yathiraj S, welcomes the gathering. Lighting up of lamp by Dr. Prasanna B M R, and Dr. Dakshinamurthy H M, Principal and Yathiraj S, HOD, Department of Mathematics. Kum. Nisha Nagaraju, III-B Sc, MCs student introduced the resource person to the gathering then inaugural speech and life history of Srinivasa Ramanujan on the celebration of "NATIONAL MATHEMATICS DAY" by Dr. Prasanna B M R, Professor, Department of Mathematics, SIT, Tumakuru. Nayana K R, Lecturer, Department of Mathematics announced the students name attained full marks in mathematics subject in the academic year 2023-24 university Examination, and also announced the quiz winners conducted by the mathematics department on "National Mathematics Day". Dr. Dakshinamurthy H M & Dr. Prasanna B M R distributed appreciation certificate to the students and also quiz winner price. Vijayalakshmi N and Deepa S, II BSc MCs students spoke about life of Srinivasa Ramanujan. Dr.Dakshinamurthy H M, Principal of our college presided over the program to encourage the Department and students.

Vote of thanks by Shashikala H P, Lecturer, Department of Mathematics, thanked the gathering and Kum. Muneshwari T C III BSc PM student anchored the programme.

Dr. Prasanna B M R talks about enhancing the knowledge of "Numerical Methods" topic. Final feedback from the students is good about the programme arrangements and the lecture.