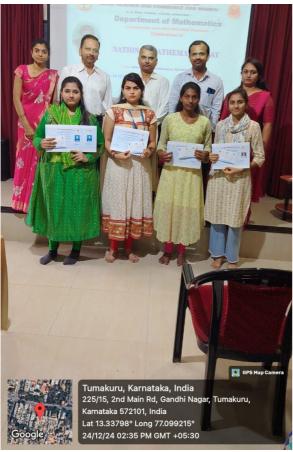

The program begins with invocation by Kum. Ananya J, III BSc, MCs student. Sri.Yathiraj S, welcomes the gathering. Lighting up of lamp by Dr. Prasanna B M R, and Dr. Dakshinamurthy H M, Principal and Yathiraj S, HOD, Department of Mathematics. Kum. Nisha Nagaraju, III-B Sc, MCs student introduced the resource person to the gathering then inaugural speech and life history of Srinivasa Ramanujan on the celebration of "NATIONAL MATHEMATICS DAY" by Dr. Prasanna B M R, Professor, Department of Mathematics, SIT, Tumakuru. Nayana K R, Lecturer, Department of Mathematics announced the students name attained full marks in mathematics subject in the academic year 2023-24 university Examination, and also announced the quiz winners conducted by the mathematics department on "National Mathematics Day". Dr. Dakshinamurthy H M & Dr. Prasanna B M R distributed appreciation certificate to the students and also quiz winner price. Vijayalakshmi N and Deepa S, II BSc MCs students spoke about life of Srinivasa Ramanujan. Dr.Dakshinamurthy H M, Principal of our college presided over the program to encourage the Department and students.