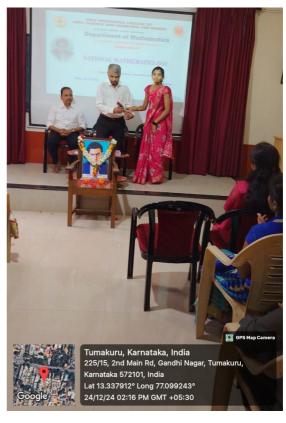

The program begins with invocation by Kum. Ananya J, III BSc, MCs student. Sri.Yathiraj S, welcomes the gathering. Lighting up of lamp by Dr. Prasanna B M R, and Dr. Dakshinamurthy H M, Principal and Yathiraj S, HOD, Department of Mathematics. Kum. Nisha Nagaraju, III-B Sc, MCs student introduced the resource person to the gathering then inaugural speech and life history of Srinivasa Ramanujan on the celebration of "NATIONAL MATHEMATICS DAY" by Dr. Prasanna B M R, Professor, Department of Mathematics, SIT, Tumakuru. Nayana K R, Lecturer, Department of Mathematics announced the students name attained full marks in mathematics subject in the academic year 2023-24 university Examination, and also announced the quiz winners conducted by the mathematics department on "National Mathematics Day". Dr. Dakshinamurthy H M & Dr. Prasanna B M R distributed appreciation certificate to the students and also quiz winner price. Vijayalakshmi N and Deepa S, II BSc MCs students spoke about life of Srinivasa Ramanujan. Dr.Dakshinamurthy H M, Principal of our college presided over the program to encourage the Department and students.