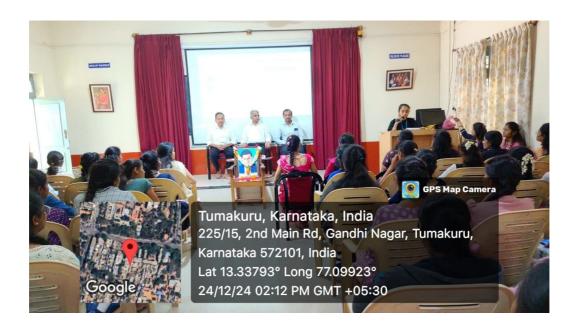

### "Celebration of National Mathematics Day"

The Department of Mathematics and students organized a celebration of "National Mathematics Day" on 24<sup>th</sup> December 2024 from 2:00 PM to 3:30 PM in the Akkamahadevi seminar hall, SSCASCW, Tumakuru.

The program begins with invocation by Kum. Ananya J, III BSc, MCs student. Sri.Yathiraj S, welcomes the gathering. Lighting up of lamp by Dr. Prasanna B M R, and Dr. Dakshinamurthy H M, Principal and Yathiraj S, HOD, Department of Mathematics. Kum. Nisha Nagaraju, III-B Sc, MCs student introduced the resource person to the gathering then inaugural speech and life history of Srinivasa Ramanujan on the celebration of "NATIONAL MATHEMATICS DAY" by Dr. Prasanna B M R, Professor, Department of Mathematics, SIT, Tumakuru. Nayana K R, Lecturer, Department of Mathematics announced the students name attained full marks in mathematics subject in the academic year 2023-24 university Examination, and also announced the quiz winners conducted by the mathematics department on "National Mathematics Day". Dr. Dakshinamurthy H M & Dr. Prasanna B M R distributed appreciation certificate to the students and also quiz winner price. Vijayalakshmi N and Deepa S, II BSc MCs students spoke about life of Srinivasa Ramanujan. Dr.Dakshinamurthy H M, Principal of our college presided over the program to encourage the Department and students.