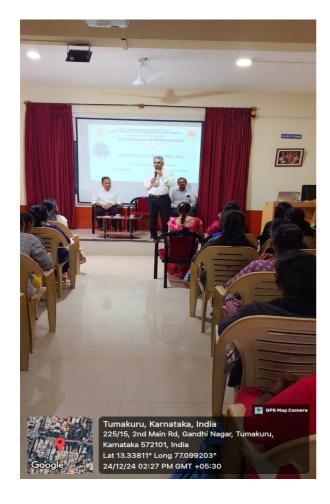

The program begins with invocation by Kum. Ananya J, III BSc, MCs student. Sri.Yathiraj S, welcomes the gathering. Lighting up of lamp by Dr. Prasanna B M R, and Dr. Dakshinamurthy H M, Principal and Yathiraj S, HOD, Department of Mathematics. Kum. Nisha Nagaraju, III-B Sc, MCs student introduced the resource person to the gathering then inaugural speech and life history of Srinivasa Ramanujan on the celebration of "NATIONAL MATHEMATICS DAY" by Dr. Prasanna B M R, Professor, Department of Mathematics, SIT, Tumakuru. Nayana K R, Lecturer, Department of Mathematics announced the students name attained full marks in mathematics subject in the academic year 2023-24 university Examination, and also announced the quiz winners conducted by the mathematics department on "National Mathematics Day". Dr. Dakshinamurthy H M & Dr. Prasanna B M R distributed appreciation certificate to the students and also quiz winner price. Vijayalakshmi N and Deepa S, II BSc MCs students spoke about life of Srinivasa Ramanujan. Dr.Dakshinamurthy H M, Principal of our college presided over the program to encourage the Department and students.