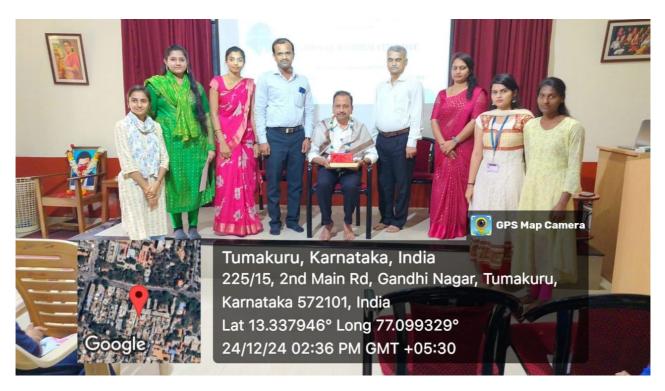

The program begins with invocation by Kum. Ananya J, III BSc, MCs student. Sri.Yathiraj S, welcomes the gathering. Lighting up of lamp by Dr. Prasanna B M R, and Dr. Dakshinamurthy H M, Principal and Yathiraj S, HOD, Department of Mathematics. Kum. Nisha Nagaraju, III-B Sc, MCs student introduced the resource person to the gathering then inaugural speech and life history of Srinivasa Ramanujan on the celebration of "NATIONAL MATHEMATICS DAY" by Dr. Prasanna B M R, Professor, Department of Mathematics, SIT, Tumakuru. Nayana K R, Lecturer, Department of Mathematics announced the students name attained full marks in mathematics subject in the academic year 2023-24 university Examination, and also announced the quiz winners conducted by the mathematics department on "National Mathematics Day". Dr. Dakshinamurthy H M & Dr. Prasanna B M R distributed appreciation certificate to the students and also quiz winner price. Vijayalakshmi N and Deepa S, II BSc MCs students spoke about life of Srinivasa Ramanujan. Dr.Dakshinamurthy H M, Principal of our college presided over the program to encourage the Department and students.

Vote of thanks by Shashikala H P, Lecturer, Department of Mathematics, thanked the gathering and Kum. Muneshwari T C III BSc PM student anchored the programme.

Dr. Prasanna B M R talks about enhancing the knowledge of "Numerical Methods" topic. Final feedback from the students is good about the programme arrangements and the lecture.