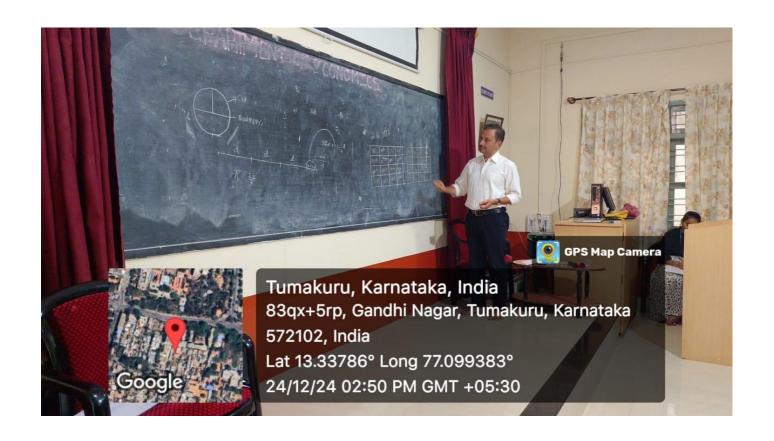

Vote of thanks by Shashikala H P, Lecturer, Department of Mathematics, thanked the gathering and Kum. Muneshwari T C III BSc PM student anchored the programme.

Dr. Prasanna B M R talks about enhancing the knowledge of "Numerical Methods" topic. Final feedback from the students is good about the programme arrangements and the lecture.