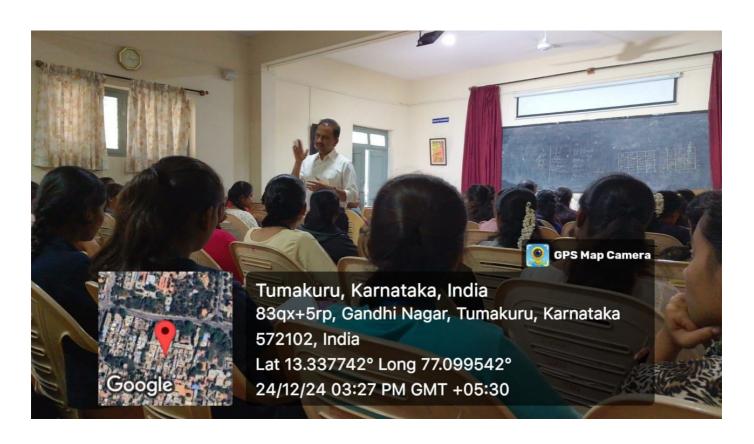

The program begins with invocation by Kum. Ananya J, III BSc, MCs student. Sri.Yathiraj S, welcomes the gathering. Lighting up of lamp by Dr. Prasanna B M R, and Dr. Dakshinamurthy H M, Principal and Yathiraj S, HOD, Department of Mathematics. Kum. Nisha Nagaraju, III-B Sc, MCs student introduced the resource person to the gathering then inaugural speech and life history of Srinivasa Ramanujan on the celebration of "NATIONAL MATHEMATICS DAY" by Dr. Prasanna B M R, Professor, Department of Mathematics, SIT, Tumakuru. Nayana K R, Lecturer, Department of Mathematics announced the students name attained full marks in mathematics subject in the academic year 2023-24 university Examination, and also announced the quiz winners conducted by the mathematics department on "National Mathematics Day". Dr. Dakshinamurthy H M & Dr. Prasanna B M R distributed appreciation certificate to the students and also quiz winner price. Vijayalakshmi N and Deepa S, II BSc MCs students spoke about life of Srinivasa Ramanujan. Dr.Dakshinamurthy H M, Principal of our college presided over the program to encourage the Department and students.

Vote of thanks by Shashikala H P, Lecturer, Department of Mathematics, thanked the gathering and Kum. Muneshwari T C III BSc PM student anchored the programme.

Dr. Prasanna B M R talks about enhancing the knowledge of "Numerical Methods" topic. Final feedback from the students is good about the programme arrangements and the lecture.