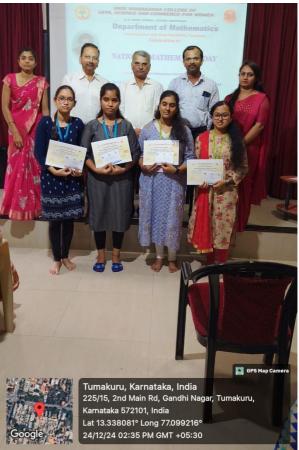

The program begins with invocation by Kum. Ananya J, III BSc, MCs student. Sri.Yathiraj S, welcomes the gathering. Lighting up of lamp by Dr. Prasanna B M R, and Dr. Dakshinamurthy H M, Principal and Yathiraj S, HOD, Department of Mathematics. Kum. Nisha Nagaraju, III-B Sc, MCs student introduced the resource person to the gathering then inaugural speech and life history of Srinivasa Ramanujan on the celebration of "NATIONAL MATHEMATICS DAY" by Dr. Prasanna B M R, Professor, Department of Mathematics, SIT, Tumakuru. Nayana K R, Lecturer, Department of Mathematics announced the students name attained full marks in mathematics subject in the academic year 2023-24 university Examination, and also announced the quiz winners conducted by the mathematics department on "National Mathematics Day". Dr. Dakshinamurthy H M & Dr. Prasanna B M R distributed appreciation certificate to the students and also quiz winner price. Vijayalakshmi N and Deepa S, II BSc MCs students spoke about life of Srinivasa Ramanujan. Dr.Dakshinamurthy H M, Principal of our college presided over the program to encourage the Department and students.