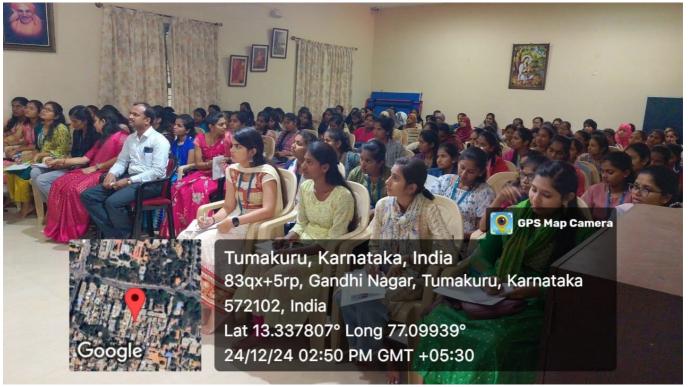

### "Celebration of National Mathematics Day"

The Department of Mathematics and students organized a celebration of "National Mathematics Day" on 24<sup>th</sup> December 2024 from 2:00 PM to 3:30 PM in the Akkamahadevi seminar hall, SSCASCW, Tumakuru.

The program begins with invocation by Kum. Ananya J, III BSc, MCs student. Sri.Yathiraj S, welcomes the gathering. Lighting up of lamp by Dr. Prasanna B M R, and Dr. Dakshinamurthy H M, Principal and Yathiraj S, HOD, Department of Mathematics. Kum. Nisha Nagaraju, III-B Sc, MCs student introduced the resource person to the gathering then inaugural speech and life history of Srinivasa Ramanujan on the celebration of "NATIONAL MATHEMATICS DAY" by Dr. Prasanna B M R, Professor, Department of Mathematics, SIT, Tumakuru. Nayana K R, Lecturer, Department of Mathematics announced the students name attained full marks in mathematics subject in the academic year 2023-24 university Examination, and also announced the quiz winners conducted by the mathematics department on "National Mathematics Day". Dr. Dakshinamurthy H M & Dr. Prasanna B M R distributed appreciation certificate to the students and also quiz winner price. Vijayalakshmi N and Deepa S, II BSc MCs students spoke about life of Srinivasa Ramanujan. Dr.Dakshinamurthy H M, Principal of our college presided over the program to encourage the Department and students.