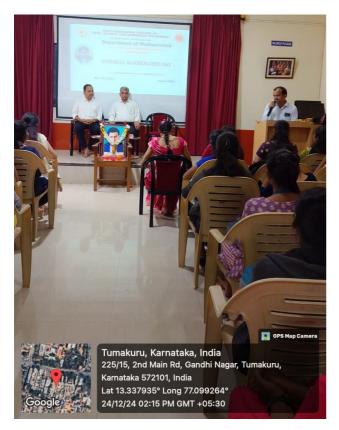

### "Celebration of National Mathematics Day"

The Department of Mathematics and students organized a celebration of "National Mathematics Day" on 24<sup>th</sup> December 2024 from 2:00 PM to 3:30 PM in the Akkamahadevi seminar hall, SSCASCW, Tumakuru.

The program begins with invocation by Kum. Ananya J, III BSc, MCs student. Sri.Yathiraj S, welcomes the gathering. Lighting up of lamp by Dr. Prasanna B M R, and Dr. Dakshinamurthy H M, Principal and Yathiraj S, HOD, Department of Mathematics. Kum. Nisha Nagaraju, III-B Sc, MCs student introduced the resource person to the gathering then inaugural speech and life history of Srinivasa Ramanujan on the celebration of "NATIONAL MATHEMATICS DAY" by Dr. Prasanna B M R, Professor, Department of Mathematics, SIT, Tumakuru. Nayana K R, Lecturer, Department of Mathematics announced the students name attained full marks in mathematics subject in the academic year 2023-24 university Examination, and also announced the quiz winners conducted by the mathematics department on "National Mathematics Day". Dr. Dakshinamurthy H M & Dr. Prasanna B M R distributed appreciation certificate to the students and also quiz winner price. Vijayalakshmi N and Deepa S, II BSc MCs students spoke about life of Srinivasa Ramanujan. Dr.Dakshinamurthy H M, Principal of our college presided over the program to encourage the Department and students.