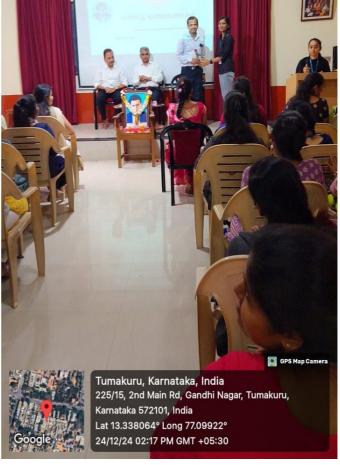

The program begins with invocation by Kum. Ananya J, III BSc, MCs student. Sri.Yathiraj S, welcomes the gathering. Lighting up of lamp by Dr. Prasanna B M R, and Dr. Dakshinamurthy H M, Principal and Yathiraj S, HOD, Department of Mathematics. Kum. Nisha Nagaraju, III-B Sc, MCs student introduced the resource person to the gathering then inaugural speech and life history of Srinivasa Ramanujan on the celebration of "NATIONAL MATHEMATICS DAY" by Dr. Prasanna B M R, Professor, Department of Mathematics, SIT, Tumakuru. Nayana K R, Lecturer, Department of Mathematics announced the students name attained full marks in mathematics subject in the academic year 2023-24 university Examination, and also announced the quiz winners conducted by the mathematics department on "National Mathematics Day". Dr. Dakshinamurthy H M & Dr. Prasanna B M R distributed appreciation certificate to the students and also quiz winner price. Vijayalakshmi N and Deepa S, II BSc MCs students spoke about life of Srinivasa Ramanujan. Dr.Dakshinamurthy H M, Principal of our college presided over the program to encourage the Department and students.