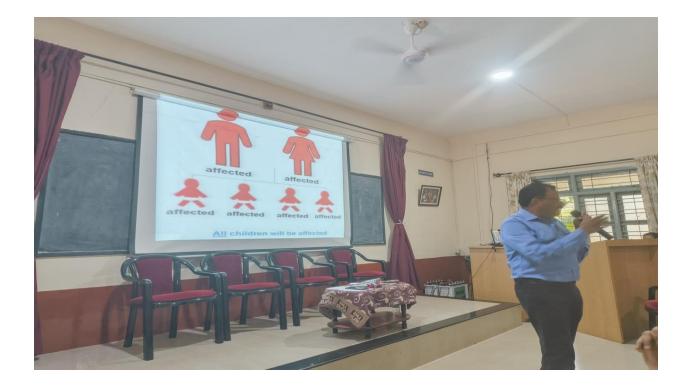

## Respected HOD'S and Staff Members

The department of Zoology is organizing a lecture on "HAEMOPHILIA" by Prof. M Anil Kumar HOD of Zoology & IQAC Co-ordinator, SSCASC Tumkur on 22-04-2025 in Akkamahadevi Seminar Hall at 10.30 Am.

Resource Person

Rtd. Prof. Anil Kumar M. HOD of Zoology & IQAC Coordinator, SSCASC, Tumkur

Presided by

Dr. H.M. Dakshinamurthy

Principal, SSCASCW, Tumkur

Presence

Prof. G. Chidanandamurthy HOD, Dept. of Botany & Microbiology SSCASCW, Tumkur **Prof. Sheela K.P.** IQAC Co-ordinator, HOD, Dept. of English

Seminar by : Prof Anilkumar M.

| Presidential Adress | : | Dr Principal SSCASCW.       |
|---------------------|---|-----------------------------|
| Vote of Thanks      | : | Hema B.S.III Bsc ZMb        |
| Programme compiling | : | Shafiya Hussain III Bsc ZMb |