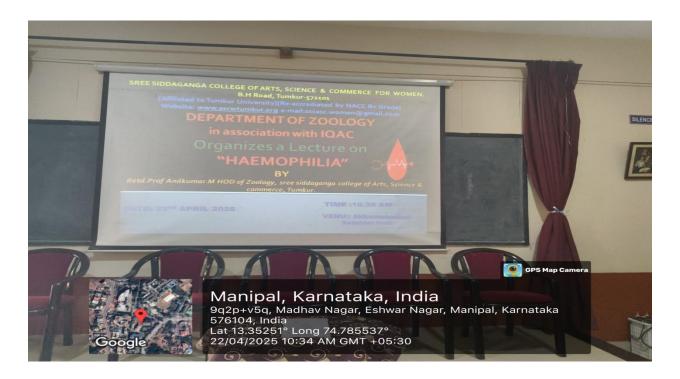

## Sree Siddaganga College of Arts, Science and Commerce for Women DEPARTMENT OF ZOOLOGY & IQAC

**Organizes Lecture on "HAEMOPHILIA"** 

### Venu; Akkamahadevi Seminar Hall

Date: 22-04-2025

Time: 10.30AM

Innvocation : Kum.Vershini I Bsc CZM

Welcome Speech : Vijayalatha R.S. HOD of Zoology & Biotechnology

Programme Inaguration: All

Guest Introduction : Namaratha T.N. Lecturer in Zoology

Seminar by : Prof Anilkumar M.

| Presidential Adress | : | Dr Principal SSCASCW.       |
|---------------------|---|-----------------------------|
| Vote of Thanks      | : | Hema B.S.III Bsc ZMb        |
| Programme compiling | : | Shafiya Hussain III Bsc ZMb |