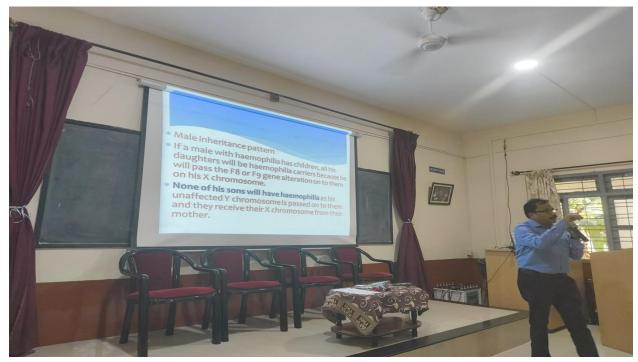

| participation & feedback?  Ves May be Not sure                                                                                               |
| ○ No                                                                                                                                                                                                                                                     | O No                                                                                                                                         |











## Guest lecture on "Haemophilia"



## By Department of Zoology on 22-04-2025



## Inaguration of the Programme







Lecture by Prof. Anilkumar.M





PPT Presentation by Prof. Anilkumar. M











Interaction with Students



Honour to Resource Person

Illunie

PRINCIPAL Sree Siddaganga College of Arts Science and Commerce for Women B.H. Road, Tumkur.

k.f.

Co-ordinator IQAC/NAAG SSCASCW, Tumkur

Vilagente