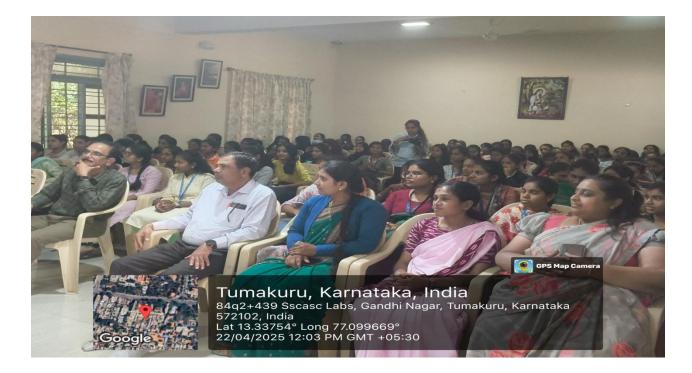

## Respected HOD'S and Staff Members

The department of Zoology is organizing a lecture on "HAEMOPHILIA" by Prof. M Anil Kumar HOD of Zoology & IQAC Co-ordinator, SSCASC Tumkur on 22-04-2025 in Akkamahadevi Seminar Hall at 10.30 Am.

I request you to attend and the allow students to participate in this Programme.

1. HOD and Staff ( Department of Botany & Microbiology)

hocace &

HEAD OF THE DEPT. OF BOTANY SREE SIDDAGANGA COLLEGE OF ARTS SCIENCE AND COMMERCE FOR WOMEN B.H. ROAD, TUMAKURU-STATE