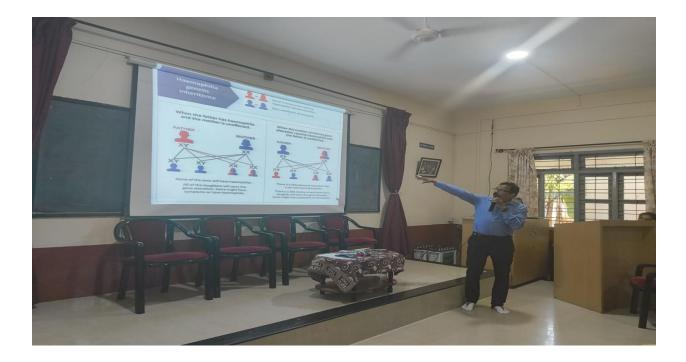

## Respected HOD'S and Staff Members

The department of Zoology is organizing a lecture on "HAEMOPHILIA" by Prof. M Anil Kumar HOD of Zoology & IQAC Co-ordinator, SSCASC Tumkur on 22-04-2025 in Akkamahadevi Seminar Hall at 10.30 Am.

Resource Person

Rtd. Prof. Anil Kumar M. HOD of Zoology & IQAC Coordinator, SSCASC, Tumkur

Presided by

Dr. H.M. Dakshinamurthy

Principal, SSCASCW, Tumkur

Presence

Prof. G. Chidanandamurthy HOD, Dept. of Botany & Microbiology SSCASCW, Tumkur **Prof. Sheela K.P.** IQAC Co-ordinator, HOD, Dept. of English

Seminar by : Prof Anilkumar M.

| Presidential Adress | : | Dr Principal SSCASCW.       |
|---------------------|---|-----------------------------|
| Vote of Thanks      | : | Hema B.S.III Bsc ZMb        |
| Programme compiling | : | Shafiya Hussain III Bsc ZMb |