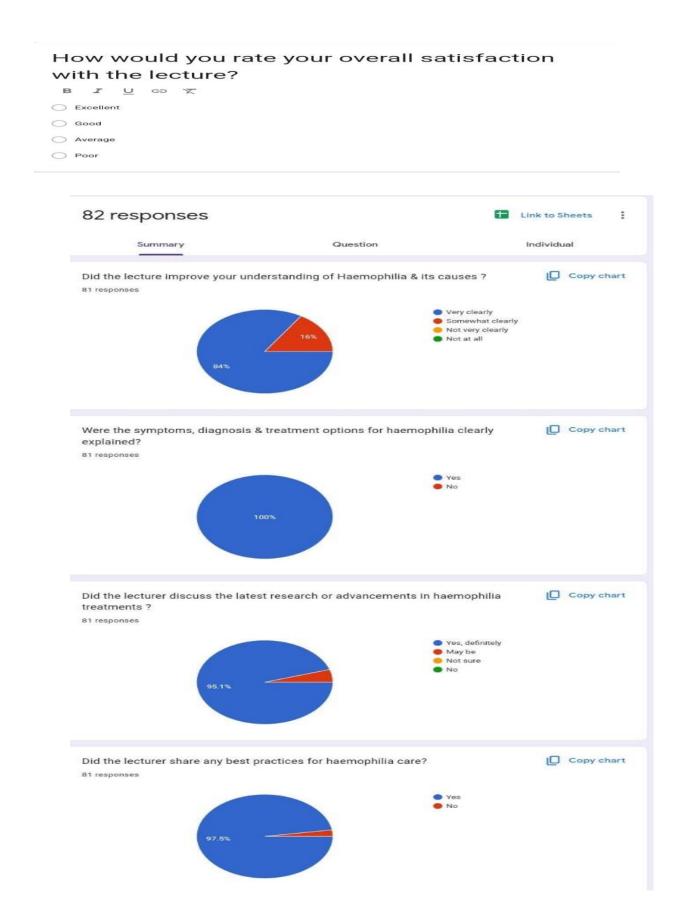

|
| Did the lecturer share any best practices for<br>haemophilia care?<br>O Yes                                                                                                                                                                              | participation & feedback?  Ves May be Not sure                                                                                               |
| ○ No                                                                                                                                                                                                                                                     | O No                                                                                                                                         |











## Guest lecture on "Haemophilia"



## By Department of Zoology on 22-04-2025



## Inaguration of the Programme







Lecture by Prof. Anilkumar.M





PPT Presentation by Prof. Anilkumar. M











Interaction with Students



Honour to Resource Person

Illunie

PRINCIPAL Sree Siddaganga College of Arts Science and Commerce for Women B.H. Road, Tumkur.

k.f.

Co-ordinator IQAC/NAAG SSCASCW, Tumkur

Vilagente