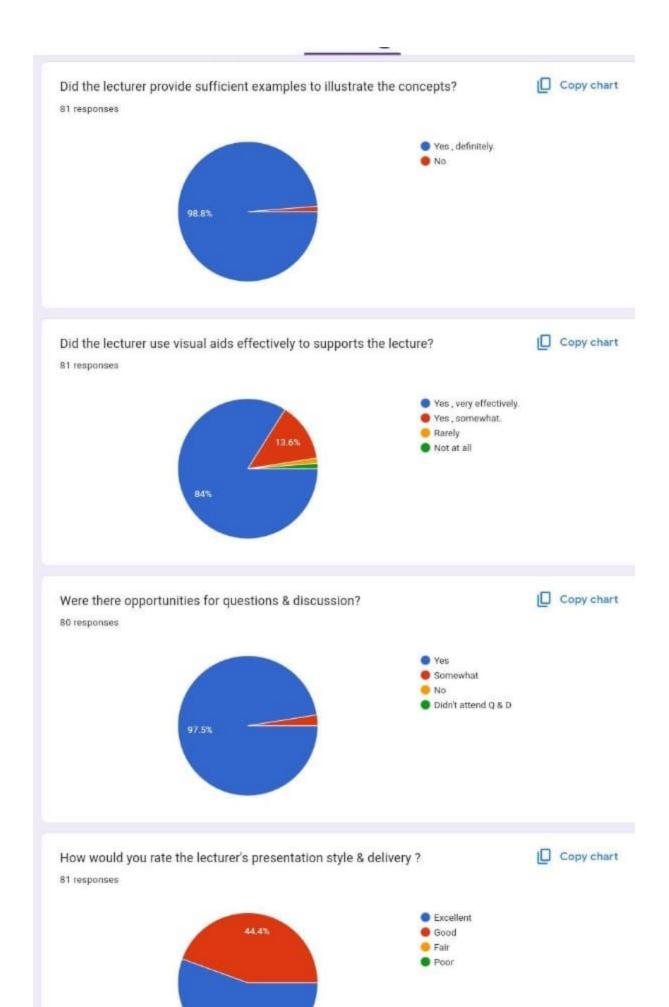

|
| Did the lecturer share any best practices for<br>haemophilia care?<br>O Yes                                                                                                                                                                              | participation & feedback?  Ves May be Not sure                                                                                               |
| ○ No                                                                                                                                                                                                                                                     | O No                                                                                                                                         |











## Guest lecture on "Haemophilia"



## By Department of Zoology on 22-04-2025



## Inaguration of the Programme







Lecture by Prof. Anilkumar.M





PPT Presentation by Prof. Anilkumar. M











Interaction with Students



Honour to Resource Person

Illunie

PRINCIPAL Sree Siddaganga College of Arts Science and Commerce for Women B.H. Road, Tumkur.

k.f.

Co-ordinator IQAC/NAAG SSCASCW, Tumkur

Vilagente