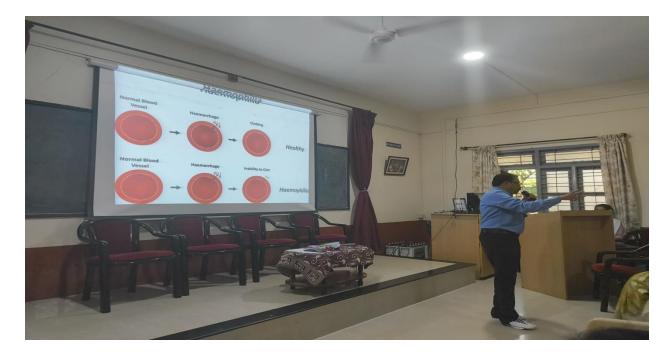

| participation & feedback?  Ves May be Not sure                                                                                               |
| ○ No                                                                                                                                                                                                                                                     | O No                                                                                                                                         |











## Guest lecture on "Haemophilia"



## By Department of Zoology on 22-04-2025



## Inaguration of the Programme







Lecture by Prof. Anilkumar.M





PPT Presentation by Prof. Anilkumar. M











Interaction with Students



Honour to Resource Person

Illunie

PRINCIPAL Sree Siddaganga College of Arts Science and Commerce for Women B.H. Road, Tumkur.

k.f.

Co-ordinator IQAC/NAAG SSCASCW, Tumkur

Vilagente