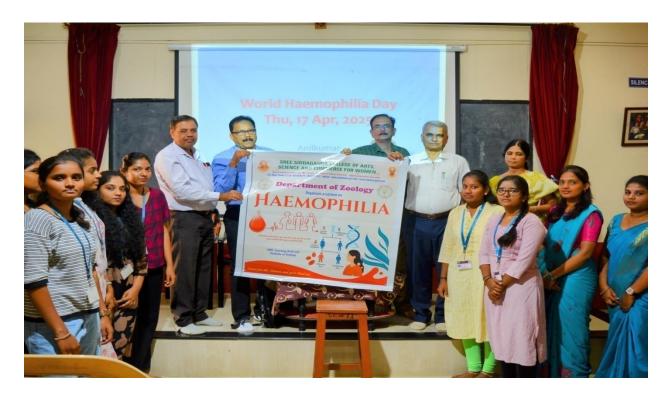

## Sree Siddaganga College of Arts, Science and Commerce for Women DEPARTMENT OF ZOOLOGY & IQAC

**Organizes Lecture on "HAEMOPHILIA"** 

#### LECTURE ON "HAEMOPHILIA"