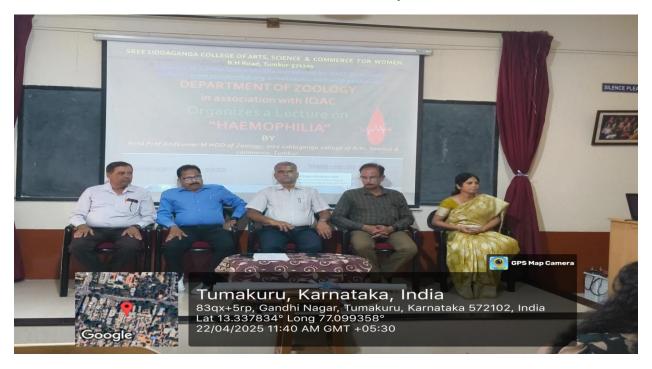

## IQAC

organizes Lecture on Haemophilia

Date : 22-04-2025, Tuesday Time : 10.30 am Venue : Akkamahadevi Seminar Hall

With the divine blessings of **Sree Sree Sree Siddalinga Swamiji** President, Sree Siddaganga Education Society, Tumkur

Resource Person

Rtd. Prof. Anil Kumar M. HOD of Zoology & IQAC Coordinator, SSCASC, Tumkur

Presided by

Dr. H.M. Dakshinamurthy

Principal, SSCASCW, Tumkur

Presence

Prof. G. Chidanandamurthy HOD, Dept. of Botany & Microbiology SSCASCW, Tumkur **Prof. Sheela K.P.** IQAC Co-ordinator, HOD, Dept. of English

## Sree Siddaganga College of Arts, Science and Commerce for Women DEPARTMENT OF ZOOLOGY & IQAC

**Organizes Lecture on "HAEMOPHILIA"** 

### Venu; Akkamahadevi Seminar Hall

Date: 22-04-2025

Time: 10.30AM

Innvocation : Kum.Vershini I Bsc CZM

Welcome Speech : Vijayalatha R.S. HOD of Zoology & Biotechnology

Programme Inaguration: All

Guest Introduction : Namaratha T.N. Lecturer in Zoology