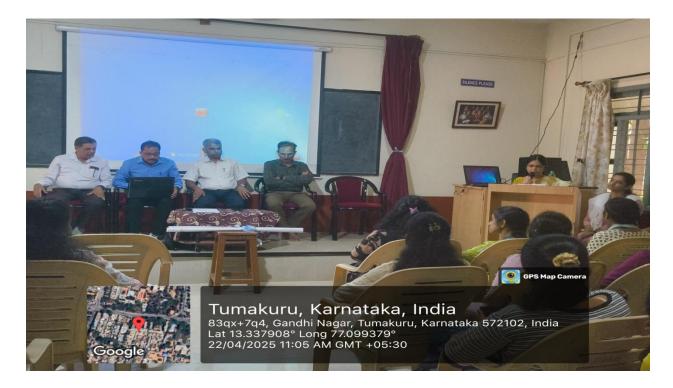

## Respected HOD'S and Staff Members

The department of Zoology is organizing a lecture on "HAEMOPHILIA" by Prof. M Anil Kumar HOD of Zoology & IQAC Co-ordinator, SSCASC Tumkur on 22-04-2025 in Akkamahadevi Seminar Hall at 10.30 Am.

## IQAC

organizes Lecture on Haemophilia

Date : 22-04-2025, Tuesday Time : 10.30 am Venue : Akkamahadevi Seminar Hall

With the divine blessings of **Sree Sree Sree Siddalinga Swamiji** President, Sree Siddaganga Education Society, Tumkur

### Venu; Akkamahadevi Seminar Hall

Date: 22-04-2025

Time: 10.30AM

Innvocation : Kum.Vershini I Bsc CZM

Welcome Speech : Vijayalatha R.S. HOD of Zoology & Biotechnology

Programme Inaguration: All

Guest Introduction : Namaratha T.N. Lecturer in Zoology