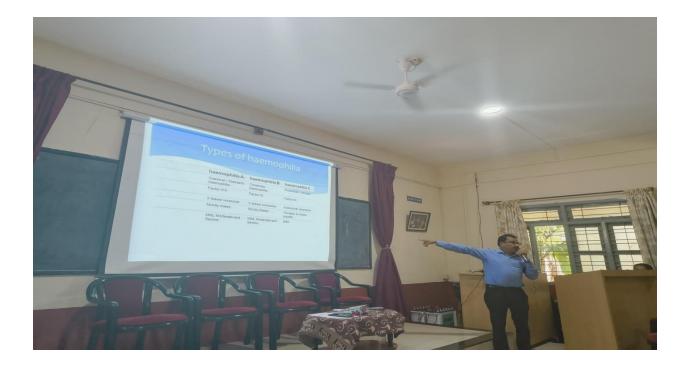

| participation & feedback?  Ves May be Not sure                                                                                               |
| ○ No                                                                                                                                                                                                                                                     | O No                                                                                                                                         |











## Guest lecture on "Haemophilia"



## By Department of Zoology on 22-04-2025



## Inaguration of the Programme







Lecture by Prof. Anilkumar.M





PPT Presentation by Prof. Anilkumar. M











Interaction with Students



Honour to Resource Person

Illunie

PRINCIPAL Sree Siddaganga College of Arts Science and Commerce for Women B.H. Road, Tumkur.

k.f.

Co-ordinator IQAC/NAAG SSCASCW, Tumkur

Vilagente