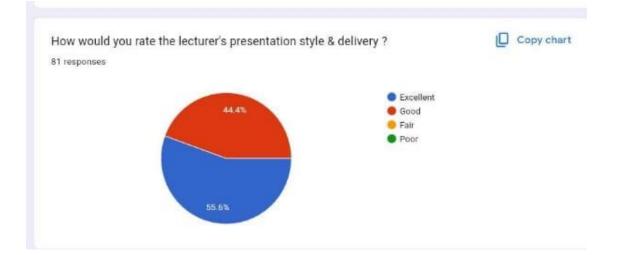

|
| Did the lecturer share any best practices for<br>haemophilia care?<br>O Yes                                                                                                                                                                              | participation & feedback?  Ves May be Not sure                                                                                               |
| ○ No                                                                                                                                                                                                                                                     | O No                                                                                                                                         |











## Guest lecture on "Haemophilia"



## By Department of Zoology on 22-04-2025



## Inaguration of the Programme







Lecture by Prof. Anilkumar.M





PPT Presentation by Prof. Anilkumar. M











Interaction with Students



Honour to Resource Person

Illunie

PRINCIPAL Sree Siddaganga College of Arts Science and Commerce for Women B.H. Road, Tumkur.

k.f.

Co-ordinator IQAC/NAAG SSCASCW, Tumkur

Vilagente