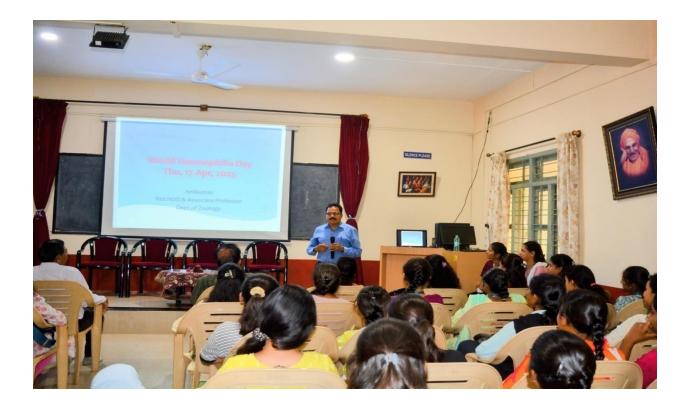

## Respected HOD'S and Staff Members

The department of Zoology is organizing a lecture on "HAEMOPHILIA" by Prof. M Anil Kumar HOD of Zoology & IQAC Co-ordinator, SSCASC Tumkur on 22-04-2025 in Akkamahadevi Seminar Hall at 10.30 Am.

### Venu; Akkamahadevi Seminar Hall

Date: 22-04-2025

Time: 10.30AM

Innvocation : Kum.Vershini I Bsc CZM

Welcome Speech : Vijayalatha R.S. HOD of Zoology & Biotechnology

Programme Inaguration: All

Guest Introduction : Namaratha T.N. Lecturer in Zoology

Seminar by : Prof Anilkumar M.

| Presidential Adress | : | Dr Principal SSCASCW.       |
|---------------------|---|-----------------------------|
| Vote of Thanks      | : | Hema B.S.III Bsc ZMb        |
| Programme compiling | : | Shafiya Hussain III Bsc ZMb |