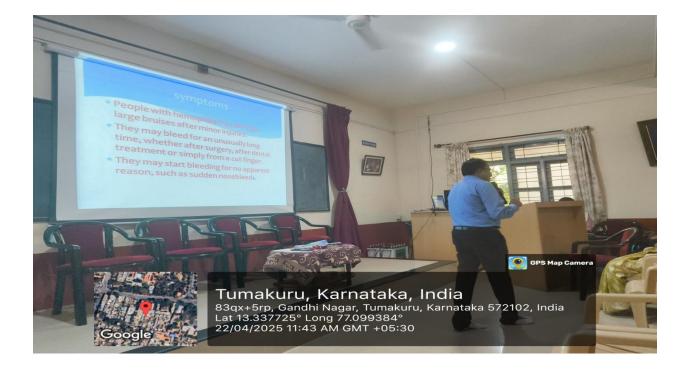

## Respected HOD'S and Staff Members

The department of Zoology is organizing a lecture on "HAEMOPHILIA" by Prof. M Anil Kumar HOD of Zoology & IQAC Co-ordinator, SSCASC Tumkur on 22-04-2025 in Akkamahadevi Seminar Hall at 10.30 Am.

Resource Person

Rtd. Prof. Anil Kumar M. HOD of Zoology & IQAC Coordinator, SSCASC, Tumkur

Presided by

Dr. H.M. Dakshinamurthy

Principal, SSCASCW, Tumkur

Presence

Prof. G. Chidanandamurthy HOD, Dept. of Botany & Microbiology SSCASCW, Tumkur **Prof. Sheela K.P.** IQAC Co-ordinator, HOD, Dept. of English

Seminar by : Prof Anilkumar M.

| Presidential Adress | : | Dr Principal SSCASCW.       |
|---------------------|---|-----------------------------|
| Vote of Thanks      | : | Hema B.S.III Bsc ZMb        |
| Programme compiling | : | Shafiya Hussain III Bsc ZMb |