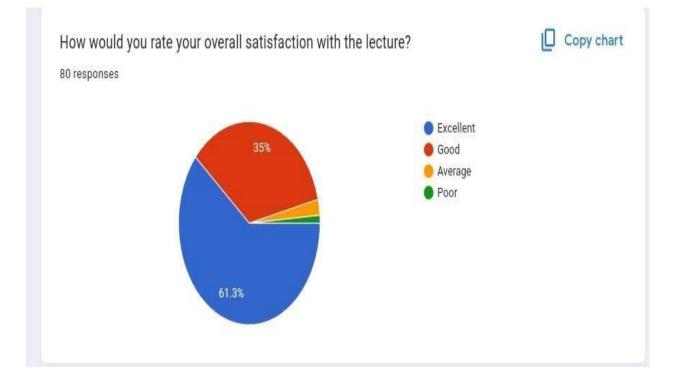

| Did the lecturer share any best practices for<br>haemophilia care?<br>O Yes                                                                                                                                                                              | participation & feedback?  Ves May be Not sure                                                                                               |
| ○ No                                                                                                                                                                                                                                                     | O No                                                                                                                                         |











## Guest lecture on "Haemophilia"



## By Department of Zoology on 22-04-2025



## Inaguration of the Programme







Lecture by Prof. Anilkumar.M





PPT Presentation by Prof. Anilkumar. M











Interaction with Students



Honour to Resource Person

Illunie

PRINCIPAL Sree Siddaganga College of Arts Science and Commerce for Women B.H. Road, Tumkur.

k.f.

Co-ordinator IQAC/NAAG SSCASCW, Tumkur

Vilagente