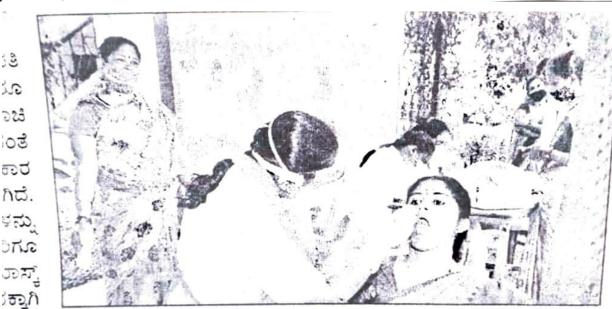

ತುಮಕೂರಿನ ಸಿದ್ದಗಂಗಾ ಪ್ರಥಮ ದರ್ಜಿ ಕಾಲೇಜಿನಲ್ಲಿ ಕಾಲೇಜಿನ ಪ್ರಾಂಶುಪಾಲರು ಉಪನ್ಯಾಸಕರು ಸೇರಿದಂತೆ ಎಲ್ಲ ಸಿಬ್ಬಂದಿಗೆ ಕೋವಿಡ್ ಪರೀಕ್ಷೆ ಮಾಡಲಾಯಿತು.

ಂತೆ ಕಾರ ಗಿದೆ. ಳನ್ನು **ಿಗೂ** ಕ್ಕಾಗಿ

4<del>0</del>..

Estd. 1982