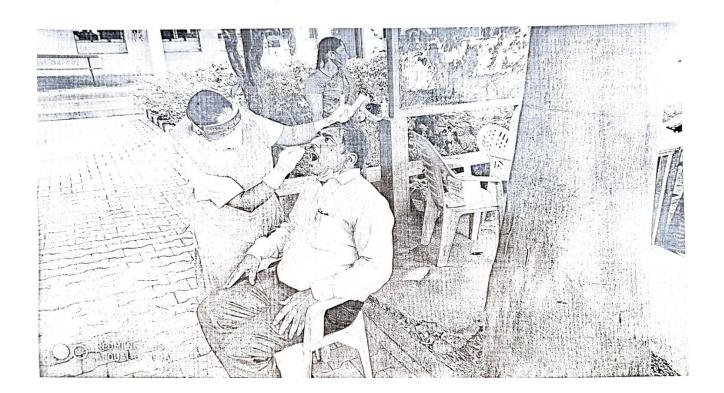

ತುಮಕೂರಿನ ಸಿದ್ದಗಂಗಾ ಪ್ರಥಮ ದರ್ಜಿ ಕಾಲೇಜಿನಲ್ಲಿ ಕಾಲೇಜಿನ ಪ್ರಾಂಶುಪಾಲರು ಉಪನ್ಯಾಸಕರು ಸೇರಿದಂತೆ ಎಲ್ಲ ಸಿಬ್ಬಂದಿಗೆ ಕೋವಿಡ್ ಪರೀಕ್ಷೆ ಮಾಡಲಾಯಿತು.

ಂತೆ ಕಾರ ಗಿದೆ. ಳನ್ನು **ಿಗೂ** ಕ್ಕಾಗಿ

4<del>0</del>..

Estd. 1982