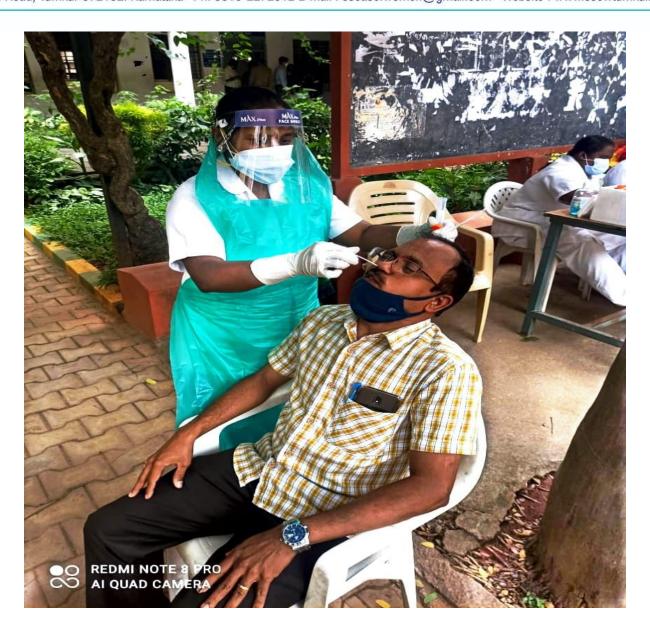

ತುಮಕೂರಿನ ಸಿದ್ದಗಂಗಾ ಪ್ರಥಮ ದರ್ಜಿ ಕಾಲೇಜಿನಲ್ಲಿ ಕಾಲೇಜಿನ ಪ್ರಾಂಶುಪಾಲರು ಉಪನ್ಯಾಸಕರು ಸೇರಿದಂತೆ ಎಲ್ಲ ಸಿಬ್ಬಂದಿಗೆ ಕೋವಿಡ್ ಪರೀಕ್ಷೆ ಮಾಡಲಾಯಿತು.

ಂತೆ ಕಾರ ಗಿದೆ. ಳನ್ನು **ಿಗೂ** ಕ್ಕಾಗಿ

4<del>0</del>..

Estd. 1982