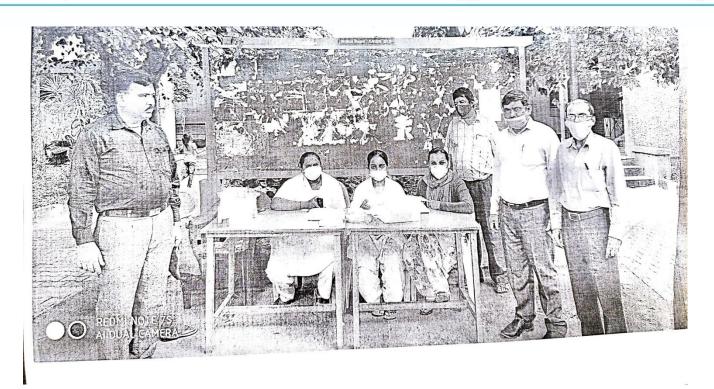

ತುಮಕೂರಿನ ಸಿದ್ದಗಂಗಾ ಪ್ರಥಮ ದರ್ಜಿ ಕಾಲೇಜಿನಲ್ಲಿ ಕಾಲೇಜಿನ ಪ್ರಾಂಶುಪಾಲರು ಉಪನ್ಯಾಸಕರು ಸೇರಿದಂತೆ ಎಲ್ಲ ಸಿಬ್ಬಂದಿಗೆ ಕೋವಿಡ್ ಪರೀಕ್ಷೆ ಮಾಡಲಾಯಿತು.

ಂತೆ ಕಾರ ಗಿದೆ. ಳನ್ನು **ಿಗೂ** ಕ್ಕಾಗಿ

4<del>0</del>..

Estd. 1982