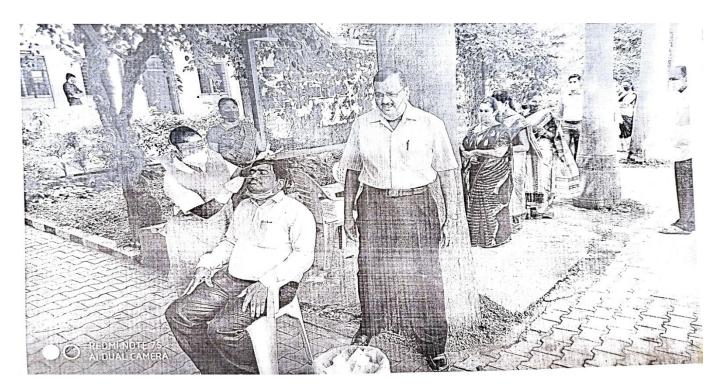

ತುಮಕೂರಿನ ಸಿದ್ದಗಂಗಾ ಪ್ರಥಮ ದರ್ಜಿ ಕಾಲೇಜಿನಲ್ಲಿ ಕಾಲೇಜಿನ ಪ್ರಾಂಶುಪಾಲರು ಉಪನ್ಯಾಸಕರು ಸೇರಿದಂತೆ ಎಲ್ಲ ಸಿಬ್ಬಂದಿಗೆ ಕೋವಿಡ್ ಪರೀಕ್ಷೆ ಮಾಡಲಾಯಿತು.

ಂತೆ ಕಾರ ಗಿದೆ. ಳನ್ನು **ಿಗೂ** ಕ್ಕಾಗಿ

4<del>0</del>..

Estd. 1982