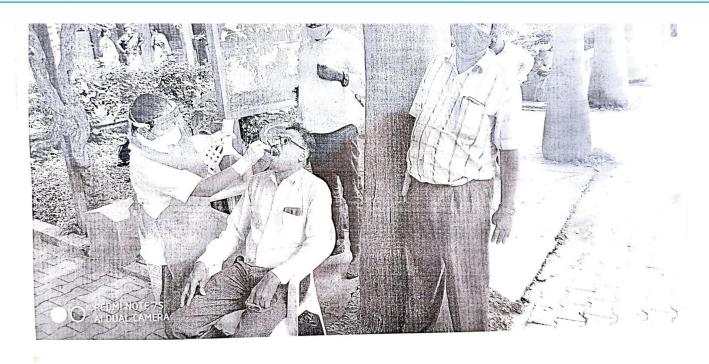

ತುಮಕೂರಿನ ಸಿದ್ದಗಂಗಾ ಪ್ರಥಮ ದರ್ಜಿ ಕಾಲೇಜಿನಲ್ಲಿ ಕಾಲೇಜಿನ ಪ್ರಾಂಶುಪಾಲರು ಉಪನ್ಯಾಸಕರು ಸೇರಿದಂತೆ ಎಲ್ಲ ಸಿಬ್ಬಂದಿಗೆ ಕೋವಿಡ್ ಪರೀಕ್ಷೆ ಮಾಡಲಾಯಿತು.

ಂತೆ ಕಾರ ಗಿದೆ. ಳನ್ನು **ಿಗೂ** ಕ್ಕಾಗಿ

4<del>0</del>..

Estd. 1982