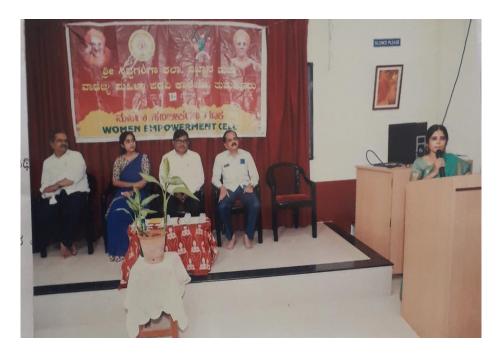

#### 2020-2021

The International Womens' Day was celebrated on 8-3-2021 in Akkamahadevi seminar hall. The Programme begun with a divine song by kum Anjali of II BCA, Prof Vijayalatha R.S. welcomed the gathering. smt Akshya gokalae Social activist from karkalla was the chief guest of the Programme. She explained how motherhood is the most precious thing in the world and how mother is synomniouse with god. Dr K C Jayaswamy Principal, SSCASCW Precided over the function. Smt Padmavathi Lecturer in BCA proposed the vote of thanks. Dr Nalina Dept of Kannada anchored the Programme.

Vihant

Co-ordinator IQACINAAC SSCASCW, Tumkur

Principal PAL Sree Siddagande College of Arts, Science and Commerce for Women, B.H. Road, TUMKUR.

Welcome speech by Vijayalatha R S Dept of Zoogly

Invocation by Anjali II BCA

Inauguration by Dignitaries

Prize distribution for winners

Vote of Thanks by Padmavathi Dept of Computer Science