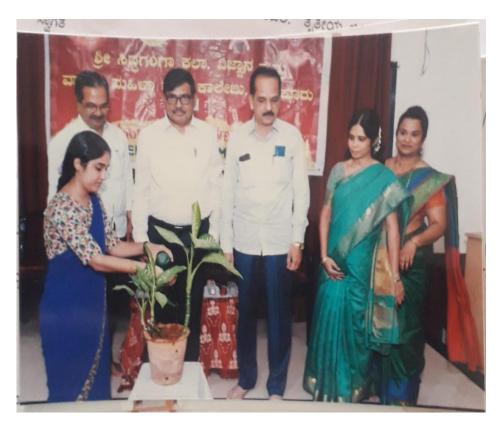

### International Women's Day Celebration on 08-03-2021

ಶ್ರೀ ಸಿದ್ಧಗಂಗಾ ಕಲಾ ವಿಜ್ಞಾನ ಮತ್ತು ವಾಣಿಜ್ಯ ಮಹಿಳಾ ಕಾಲೇಜು, ತುಮಕೂರು-2. ನ್ಯಾಕ್ ನಿಂದ 'ಬಿ+' ಗ್ರೇಡ್ ಮಾನ್ಯತೆ ಪಡೆದ ಪ್ರತಿಷ್ಠಿತ ಕಾಲೇಜು ಮಹಿಳಾ ಸಬಲೀಕರಣ ಘಟಕ 2020-21 ಅಂತರ ರಾಷ್ಟ್ರೀಯ ಮಹಿಳಾ ದಿನಾಚರಣೆ ದಿನಾಂಕ.08.03.2021 ಸ್ಥಳ: ಅಕ್ಕಮಹಾದೇವಿ ಸಭಾಂಗಣ ಸಮಯ: ಬೆಳಿಗ್ಗೆ 10.30ಕ್ಕೆ : ಕು. ಅಂಜಲಿ. ತೃತೀಯ ಬಿಸಿಎ ಪ್ರಾರ್ಥನೆ : ಶ್ರೀಮತಿ ವಿಜಯಲತ.ಆರ್.ಎಸ್. ಸ್ತಾಗತ ಉಪನ್ಯಾಸಕರು, ಪ್ರಾಣಿಶಾಸ್ತ್ರ ವಿಭಾಗ : ಆಕ್ಷಯ ಗೋಖಲೆ ಉದ್ಘಾಟನೆ ಉದಯೋನ್ನಖ ವಾಗ್ನಿಗಳು, ಉಪನ್ಯಾಸಕರು, ಕಾರ್ಕಳ : ಡಾ.ಡಿ.ಎನ್.ಯೋಗೀಶ್ವರಪ್ಪ ಮುಖ್ಯ ಅತಿಥಿಗಳು ಸಂಯೋಜನಾಧಿಕಾರಿಗಳು ಶ್ರೀ ಸಿದ್ಧಗಂಗಾ ವಿದ್ಯಾಸಂಸ್ಥೆ. (ರಿ) : ಮುಖ್ಯ ಅತಿಥಿಗಳಿಂದ ಬಹುಮಾನ ವಿತರಣೆ : ಡಾ.ಕೆ.ಸಿ.ಜಯಸ್ವಾಮಿ ಅಧ್ಯಕ್ಷತೆ ಪ್ರಾಂಶುಪಾಲರು ಶ್ರೀ ಸಿದ್ದಗಂಗಾ ಕಲಾ ವಿಜ್ಞಾನ ಮತ್ತು ವಾಣಿಜ್ಯ ಮಹಿಳಾ ಪದವಿ ಕಾಲೇಜು, ತುಮಕೂರು : ಶ್ರೀಮತಿ ಪದ್ಮಾವತಿ.ಕೆ.ವಿ. ಉಪನ್ಯಾಸಕರು ವಂದನಾರ್ಪಣೆ ಗಣಕಶಾಸ್ತ್ರ ವಿಭಾಗ ನಿರೂಪಣೆ : ಡಾ.ಎನ್.ನಳಿನ ಕನ್ನಡ ಉಪನ್ಯಾಸಕರು

#### 2020-2021

The International Womens' Day was celebrated on 8-3-2021 in Akkamahadevi seminar hall. The Programme begun with a divine song by kum Anjali of II BCA, Prof Vijayalatha R.S. welcomed the gathering. smt Akshya gokalae Social activist from karkalla was the chief guest of the Programme. She explained how motherhood is the most precious thing in the world and how mother is synomniouse with god. Dr K C Jayaswamy Principal, SSCASCW Precided over the function. Smt Padmavathi Lecturer in BCA proposed the vote of thanks. Dr Nalina Dept of Kannada anchored the Programme.