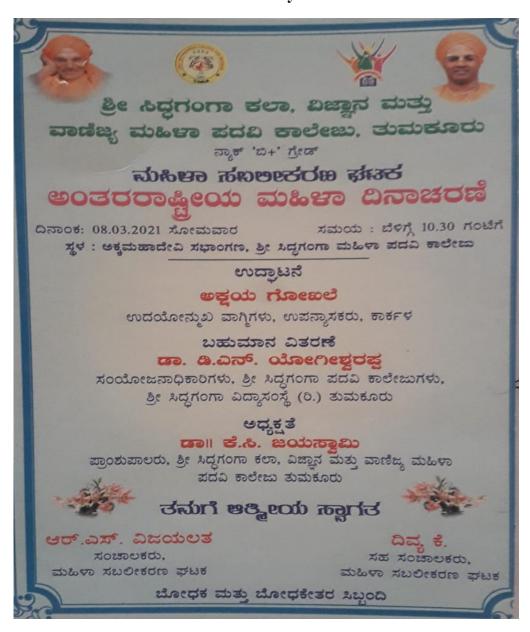

### International Women's Day Celebration on 08-03-2021

ಶ್ರೀ ಸಿದ್ಧಗಂಗಾ ಕಲಾ ವಿಜ್ಞಾನ ಮತ್ತು ವಾಣಿಜ್ಯ ಮಹಿಳಾ ಕಾಲೇಜು, ತುಮಕೂರು-2. ನ್ಯಾಕ್ ನಿಂದ 'ಬಿ+' ಗ್ರೇಡ್ ಮಾನ್ಯತೆ ಪಡೆದ ಪ್ರತಿಷ್ಠಿತ ಕಾಲೇಜು ಮಹಿಳಾ ಸಬಲೀಕರಣ ಘಟಕ 2020-21 ಅಂತರ ರಾಷ್ಟ್ರೀಯ ಮಹಿಳಾ ದಿನಾಚರಣೆ ದಿನಾಂಕ.08.03.2021 ಸ್ಥಳ: ಅಕ್ಕಮಹಾದೇವಿ ಸಭಾಂಗಣ ಸಮಯ: ಬೆಳಿಗ್ಗೆ 10.30ಕ್ಕೆ : ಕು. ಅಂಜಲಿ. ತೃತೀಯ ಬಿಸಿಎ ಪ್ರಾರ್ಥನೆ : ಶ್ರೀಮತಿ ವಿಜಯಲತ.ಆರ್.ಎಸ್. ಸ್ತಾಗತ ಉಪನ್ಯಾಸಕರು, ಪ್ರಾಣಿಶಾಸ್ತ್ರ ವಿಭಾಗ : ಆಕ್ಷಯ ಗೋಖಲೆ ಉದ್ಘಾಟನೆ ಉದಯೋನ್ನಖ ವಾಗ್ನಿಗಳು, ಉಪನ್ಯಾಸಕರು, ಕಾರ್ಕಳ : ಡಾ.ಡಿ.ಎನ್.ಯೋಗೀಶ್ವರಪ್ಪ ಮುಖ್ಯ ಅತಿಥಿಗಳು ಸಂಯೋಜನಾಧಿಕಾರಿಗಳು ಶ್ರೀ ಸಿದ್ಧಗಂಗಾ ವಿದ್ಯಾಸಂಸ್ಥೆ. (ರಿ) : ಮುಖ್ಯ ಅತಿಥಿಗಳಿಂದ ಬಹುಮಾನ ವಿತರಣೆ : ಡಾ.ಕೆ.ಸಿ.ಜಯಸ್ವಾಮಿ ಅಧ್ಯಕ್ಷತೆ ಪ್ರಾಂಶುಪಾಲರು ಶ್ರೀ ಸಿದ್ದಗಂಗಾ ಕಲಾ ವಿಜ್ಞಾನ ಮತ್ತು ವಾಣಿಜ್ಯ ಮಹಿಳಾ ಪದವಿ ಕಾಲೇಜು, ತುಮಕೂರು : ಶ್ರೀಮತಿ ಪದ್ಮಾವತಿ.ಕೆ.ವಿ. ಉಪನ್ಯಾಸಕರು ವಂದನಾರ್ಪಣೆ ಗಣಕಶಾಸ್ತ್ರ ವಿಭಾಗ ನಿರೂಪಣೆ : ಡಾ.ಎನ್.ನಳಿನ ಕನ್ನಡ ಉಪನ್ಯಾಸಕರು

#### 2020-2021

The International Womens' Day was celebrated on 8-3-2021 in Akkamahadevi seminar hall. The Programme begun with a divine song by kum Anjali of II BCA, Prof Vijayalatha R.S. welcomed the gathering. smt Akshya gokalae Social activist from karkalla was the chief guest of the Programme. She explained how motherhood is the most precious thing in the world and how mother is synomniouse with god. Dr K C Jayaswamy Principal, SSCASCW Precided over the function. Smt Padmavathi Lecturer in BCA proposed the vote of thanks. Dr Nalina Dept of Kannada anchored the Programme.