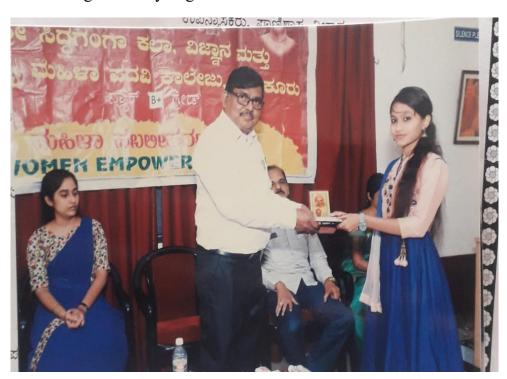

Inauguration by Dignitaries

Prize distribution for winners

Vote of Thanks by Padmavathi Dept of Computer Science