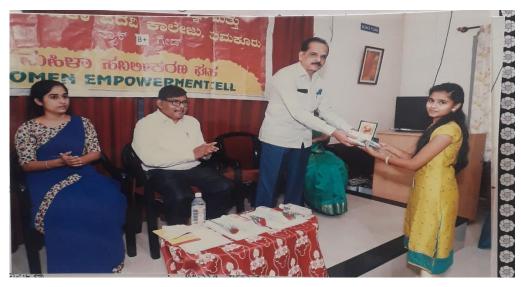

Inauguration by Dignitaries

Prize distribution for winners

Vote of Thanks by Padmavathi Dept of Computer Science