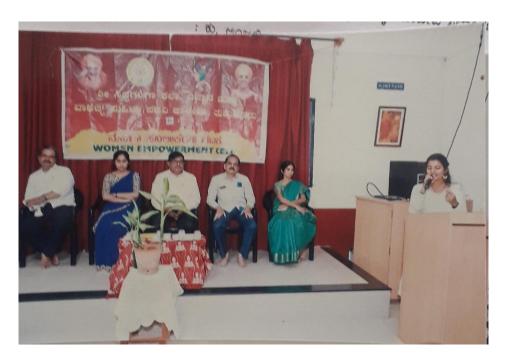

### International Women's Day Celebration on 08-03-2021

ಶ್ರೀ ಸಿದ್ಧಗಂಗಾ ಕಲಾ ವಿಜ್ಞಾನ ಮತ್ತು ವಾಣಿಜ್ಯ ಮಹಿಳಾ ಕಾಲೇಜು, ತುಮಕೂರು-2. ನ್ಯಾಕ್ ನಿಂದ 'ಬಿ+' ಗ್ರೇಡ್ ಮಾನ್ಯತೆ ಪಡೆದ ಪ್ರತಿಷ್ಠಿತ ಕಾಲೇಜು ಮಹಿಳಾ ಸಬಲೀಕರಣ ಘಟಕ 2020-21 ಅಂತರ ರಾಷ್ಟ್ರೀಯ ಮಹಿಳಾ ದಿನಾಚರಣೆ ದಿನಾಂಕ.08.03.2021 ಸ್ಥಳ: ಅಕ್ಕಮಹಾದೇವಿ ಸಭಾಂಗಣ ಸಮಯ: ಬೆಳಿಗ್ಗೆ 10.30ಕ್ಕೆ : ಕು. ಅಂಜಲಿ. ತೃತೀಯ ಬಿಸಿಎ ಪ್ರಾರ್ಥನೆ : ಶ್ರೀಮತಿ ವಿಜಯಲತ.ಆರ್.ಎಸ್. ಸ್ತಾಗತ ಉಪನ್ಯಾಸಕರು, ಪ್ರಾಣಿಶಾಸ್ತ್ರ ವಿಭಾಗ : ಆಕ್ಷಯ ಗೋಖಲೆ ಉದ್ಘಾಟನೆ ಉದಯೋನ್ನಖ ವಾಗ್ನಿಗಳು, ಉಪನ್ಯಾಸಕರು, ಕಾರ್ಕಳ : ಡಾ.ಡಿ.ಎನ್.ಯೋಗೀಶ್ವರಪ್ಪ ಮುಖ್ಯ ಅತಿಥಿಗಳು ಸಂಯೋಜನಾಧಿಕಾರಿಗಳು ಶ್ರೀ ಸಿದ್ಧಗಂಗಾ ವಿದ್ಯಾಸಂಸ್ಥೆ. (ರಿ) : ಮುಖ್ಯ ಅತಿಥಿಗಳಿಂದ ಬಹುಮಾನ ವಿತರಣೆ : ಡಾ.ಕೆ.ಸಿ.ಜಯಸ್ವಾಮಿ ಅಧ್ಯಕ್ಷತೆ ಪ್ರಾಂಶುಪಾಲರು ಶ್ರೀ ಸಿದ್ದಗಂಗಾ ಕಲಾ ವಿಜ್ಞಾನ ಮತ್ತು ವಾಣಿಜ್ಯ ಮಹಿಳಾ ಪದವಿ ಕಾಲೇಜು, ತುಮಕೂರು : ಶ್ರೀಮತಿ ಪದ್ಮಾವತಿ.ಕೆ.ವಿ. ಉಪನ್ಯಾಸಕರು ವಂದನಾರ್ಪಣೆ ಗಣಕಶಾಸ್ತ್ರ ವಿಭಾಗ ನಿರೂಪಣೆ : ಡಾ.ಎನ್.ನಳಿನ ಕನ್ನಡ ಉಪನ್ಯಾಸಕರು

#### 2020-2021

The International Womens' Day was celebrated on 8-3-2021 in Akkamahadevi seminar hall. The Programme begun with a divine song by kum Anjali of II BCA, Prof Vijayalatha R.S. welcomed the gathering. smt Akshya gokalae Social activist from karkalla was the chief guest of the Programme. She explained how motherhood is the most precious thing in the world and how mother is synomniouse with god. Dr K C Jayaswamy Principal, SSCASCW Precided over the function. Smt Padmavathi Lecturer in BCA proposed the vote of thanks. Dr Nalina Dept of Kannada anchored the Programme.