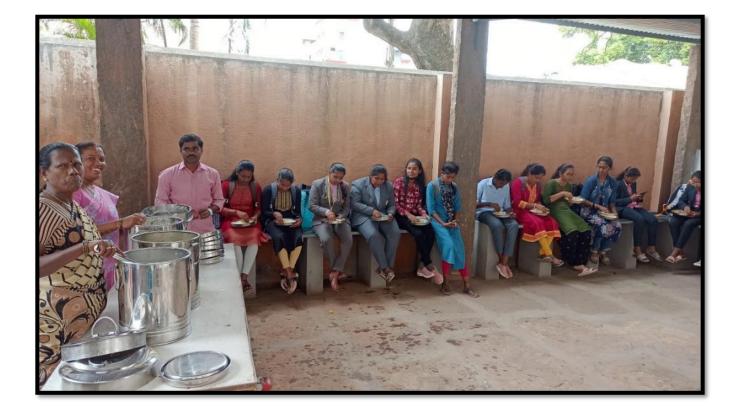

Each member of the committee was assigned to monitor the attendance of the students. The Nithya Dasoha food was served at 12:25 pm to the students, which was a break time for both the morning session and afternoon session students. Frequently, the members monitored the taste, quantity and satisfaction of the students. Two laboratory assistants from the Chemistry Department were appointed to serve food to the students. Tathva foundation was paid every month for the supply of food.