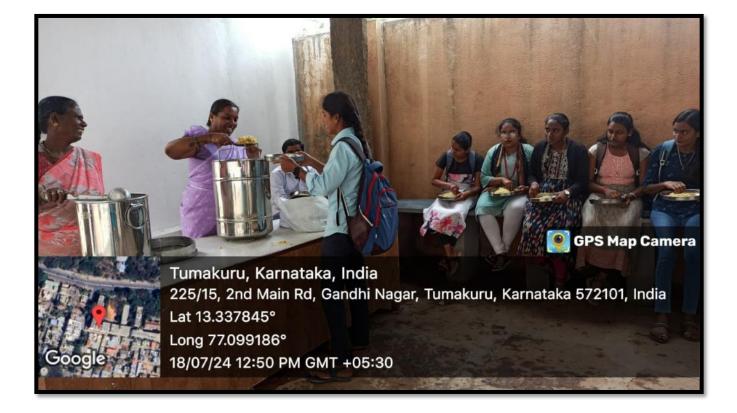

On June 3<sup>rd</sup> 2024, Nithya Dasoha programme for even semester was officially inaugurated by offering pooja to the portrait of Dr. Shivakumara mahaswamiji at 12.30pm. Sri. T K Nanjundappa, Secretary, SSES, Sri. Shivakumaraiah, Joint Secretary, SSES, Dr. D N Yoogeshwarappa, Coordinator, Degree Colleges, SSES, Sri. Umesh, Tathva foundation, Dr H M Dakshinamurthy, Principal, SSCASCW, Nithyadasoha committee members, Staff and Students were present. After distributing sweets to all the staff and students, lunch was served to all the students selected for the program.

Each member of the committee was assigned to monitor the attendance of the students. The Nithya Dasoha food was served at 12:25 pm to the students, which was a break time for both the morning session and afternoon session students. Frequently, the members monitored the taste, quantity and satisfaction of the students. Two laboratory assistants from the Chemistry Department were appointed to serve food to the students. Tathva foundation was paid every month for the supply of food.