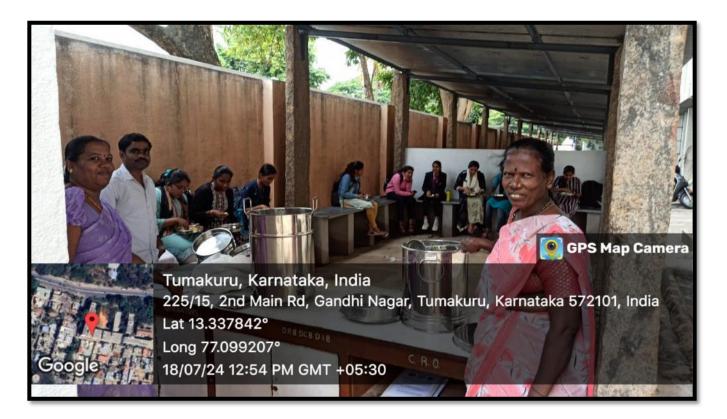

On June 3<sup>rd</sup> 2024, Nithya Dasoha programme for even semester was officially inaugurated by offering pooja to the portrait of Dr. Shivakumara mahaswamiji at 12.30pm. Sri. T K Nanjundappa, Secretary, SSES, Sri. Shivakumaraiah, Joint Secretary, SSES, Dr. D N Yoogeshwarappa, Coordinator, Degree Colleges, SSES, Sri. Umesh, Tathva foundation, Dr H M Dakshinamurthy, Principal, SSCASCW, Nithyadasoha committee members, Staff and Students were present. After distributing sweets to all the staff and students, lunch was served to all the students selected for the program.

Each member of the committee was assigned to monitor the attendance of the students. The Nithya Dasoha food was served at 12:25 pm to the students, which was a break time for both the morning session and afternoon session students. Frequently, the members monitored the taste, quantity and satisfaction of the students. Two laboratory assistants from the Chemistry Department were appointed to serve food to the students. Tathva foundation was paid every month for the supply of food.