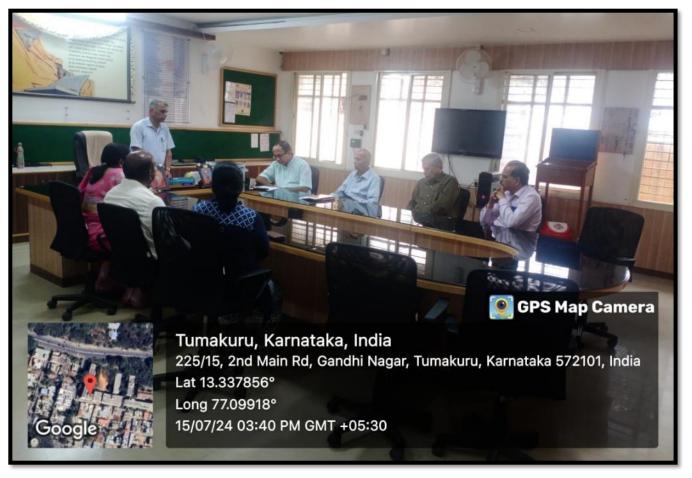

The Nithya Dasoha Committee met three times in the principal's chamber to discuss the stages of development during the Nithya Dasoha programme.

On 15-07-2024 at 3.30 pm a special meeting of Nithya Dasoha Nidhi Trust was held under the chairmanship of T M Swamy, President of Nithya Dasoha Nidhi Trust. In this meeting the number of students, attendance, food supply, annual expenses, collection of donations, appointment of auditor, drinking water arrangement for students were discussed and some decision was made with the consent of all the members present.

#### ಸಭಾ ನಡಾವಳಿಗಳು

ದಿನಾಂಕ: 15–07–2024 ರಂದು 3.30 ಗಂಟೆಗೆ ನಿತ್ಯ ದಾಸೋಹ ನಿಧಿ ಟ್ರಸ್ಟ್ ನ ಅಧ್ಯಕ್ಷರಾದ ಶ್ರೀ ಟಿ. ಎಂ ಸ್ವಾಮಿಯವರ ಅಧ್ಯಕ್ಷತೆಯಲ್ಲಿ ಸಭೆ ಸಮಾವೇಶಗೊಂಡು ಈ ಕೆಳಕಂಡ ನಿರ್ಣಯಗಳನ್ನು ತೆಗೆದುಕೊಂಡಿತು.

- ನಿಷ್ಠ ದಾಸೋಹ ನಿಧಿ ಟ್ರಸ್ಟ್ ಕಾರ್ಯದರ್ಶಿಗಳು ಹಾಗೂ ಪ್ರಾಂಶುಪಾಲರಾದ ಡಾ. ದಕ್ಷಿಣಾಮೂರ್ತಿ ಹೆಚ್ಎಂ ರವರು ಟ್ರಿಸ್ಟಿನ ಎಲ್ಲಾ ಸದಸ್ಯರಿಗೆ ಸ್ವಾಗತ ಕೋರಿದರು.
- ನಿತ್ಯ ದಾಸೋಹ ನಿಧಿ ಟ್ರಸ್ಟ್ ಹಿಂದಿನ ಸಭೆಯ ನಡಾವಳಿಗಳನ್ನು ಸಂಚಾಲಕರಾದ ಪ್ರಭುಸ್ಥಾಮಿ ಕೆ.ಎಸ್ ರವರು ಓದಿ ದಾಖಲಿಸಿದರು, ಹಿಂದಿನ ಸಭೆಯಲ್ಲಿ ತೆಗೆದುಕೊಂಡಿದ್ದ ನಿರ್ಣಯಗಳ ಬಗ್ಗೆ ಪರಿಶೀಲಿಸಲಾಯಿತು.
- ಅಧ್ಯಕ್ಷರಾದ ಟಿ.ಎಂ ಸ್ಥಾಮಿಯವರು ಕಳೆದ 05 ವರ್ಷಗಳ ಹಣಕಾಸಿನ ವ್ಯವಹಾರಗಳು ಮತ್ತು ವಿದ್ಯಾರ್ಥಿನಿಯರ ಸಂಖ್ಯೆಯ ಬಗ್ಗೆ ಪರಿಶೀಲನೆ ನಡೆಸಿದರು.
- 2023–24 ನೇ ಸಾಲಿಗೆ ಆಹಾರ ಮಂರೈಸಿದಕ್ಕಾಗಿ ಆಹಾರ ಮಂರೈಕೆದಾರರಿಗೆ ಕೊಡಬೇಕಾದ ರೂ.1,51,200 ಮೊತ್ತದ ಬಿಲ್ಲುಗಳನ್ನು ಅಧ್ಯಕ್ಷರು ಮತ್ತು ಎಲ್ಲಾ ಸದಸ್ಯರು ಅನುಮೋದಿಸಿದರು.
- 5. ಸಂಸ್ಥೆಯ ಕಾರ್ಯದರ್ಶಿಗಳಾದ ಟಿ.ಕೆ ನಂಚುಂಡಪ್ಪನವರು ಮತ್ತು ಟಿ.ಎಂ ಸ್ವಾಮಿಯವರು ನಿಶ್ಯದಾಸೋಹ ನಿಧಿ ಟ್ರಸ್ಟ್ ಹಣಕಾಸಿನ ವ್ಯವಹಾರಗಳನ್ನು ನೋಡಿಕೊಳ್ಳಲು 2024–25 ನೇ ಸಾಲಿಗೆ ಎಸ್. ವಿಶ್ವನಾಥ್, ಆಡಿಟರ್ರರವರನ್ನು ನೇಮಿಸಲು ಸಲಹೆ ನೀಡಿದರು. ಇದಕ್ಕೆ ಸಭೆಯು ಸರ್ವಾನುಮತದಿಂದ ಒಪ್ಪಿಗೆ ಸೂಚಿಸಿತು.
- 6. ಟಿ ಎಂ ಸ್ವಾಮಿಯವರು ನಿತ್ಯ ದಾಸೋಹದ ವಾರ್ಷಿಕ ಖರ್ಚು ವೆಚ್ಚಗಳ ಲೆಕ್ಕಚಾರ ನಡೆಸಿದರು ಮತ್ತು ಸಭೆಯು ದಾಸೋಹ ನಿಧಿ ಸಂಗ್ರಹಣೆಗೆ ಅಗತ್ಯ ಸಲಹೆಗಳನ್ನು ನೀಡಿತು.
- ಹಿಂದಿನಂತೆ ಅಕ್ಕಮಹಾದೇವಿ ಮಹಿಳಾ ಸಮಾಜ ತುಮಕೂರು. ಇವರಿಂದ ವಾರ್ಷಿಕ ರೂ. 5000 ಗಳ ವಂತಿಗೆ ನೀಡುವಂತೆ ಮನವಿ ಸಲ್ಲಿಸಲು ತೀರ್ಮಾನಿಸಲಾಯಿತು.
- ಇನ್ನರ್ ವೀಲ್ ಕ್ಲಬ್ ತುಮಕೂರು ಈಸ್ಟ್ ಮತ್ತು ಮೈತ್ರಿ ವೀರಶೈವ ಮಹಿಳಾ ಸಮಾಜದ ವತಿಯಿಂದ ವಂತಿಕೆ ಪಡೆಯುವುದಕ್ಕಾಗಿ ಮನವಿ ಸಲ್ಲಿಸಲು ತೀರ್ಮಾನಿಸಲಾಯಿತು.
- ಅಧ್ಯಕ್ಷರಾದ ಟಿ.ಎಂ ಸ್ವಾಮಿಯವರು ನಿತ್ಯ ದಾಸೋಹದಲ್ಲಿ ಪಾಲ್ಗೊಳ್ಳುವ ವಿದ್ಯಾರ್ಥಿನಿಯರ ಕುಡಿಯುವ ನೀರಿನ ವ್ಯವಸ್ಥೆಗಾಗಿ ನೀರು ಶುದ್ಧೀಕರಣ ಘಟಕವೊಂದನ್ನು ಅಡವಳಿಸಿಕೊಡಲು ಒಪ್ಪಿಕೊಂಡರು.
- ಟ್ರಸ್ಟ್ ಸ್ ಖಜಾಂಚಿಗಳಾದ ಶ್ರೀ ಎನ್. ಪಿ ರವೀಂದ್ರನಾಥ್ ರವರು ವಿದ್ಯಾರ್ಥಿಗಳ ಹಾಜರಾತಿ ಮಸ್ತಕಗಳು ಮತ್ತು ವಿದ್ಯಾರ್ಥಿಗಳ ದಾಖಲಾತಿಗಳನ್ನು ಪರಿಶೀಲಿಸಿದರು.
- 11. ಸಭೆಯ ಕೊನೆಯಲ್ಲಿ ಸಂಚಾಲಕರಾದ ಪ್ರಭುಸ್ವಾಮಿ ಕೆ.ಎಸ್ ರವರು ಹಾಜರಿದ್ದ ಎಲ್ಲರಿಗೂ ವಂದನೆ ಸಲ್ಲಿಸಿದರು.
- 12. ಸಭೆಯು ಮುಗಿದ ನಂತರ ಕಾರ್ಯದರ್ಶಿಗಳು, ಅಧ್ಯಕ್ಷರು ಮತ್ತು ಎಲ್ಲಾ ಸದಸ್ಯರು ನಿತ್ಯ ದಾಸೋಹ ವ್ಯವಸ್ಥೆಯ ಸ್ಥಳ ಮತ್ತು ಪ್ರತ್ಯೇಕ ಕೊಠಡಿ ಮೀಸಲಿಟ್ಟಿರುವುದನ್ನು ಪರಿಶಿಲಿಸಿದರು.