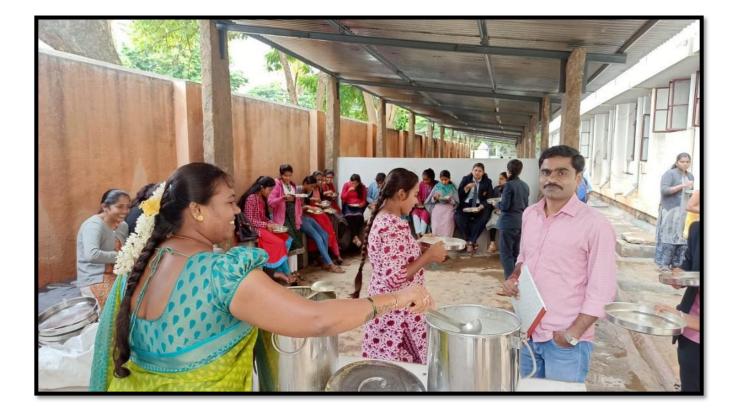

On June 3<sup>rd</sup> 2024, Nithya Dasoha programme for even semester was officially inaugurated by offering pooja to the portrait of Dr. Shivakumara mahaswamiji at 12.30pm. Sri. T K Nanjundappa, Secretary, SSES, Sri. Shivakumaraiah, Joint Secretary, SSES, Dr. D N Yoogeshwarappa, Coordinator, Degree Colleges, SSES, Sri. Umesh, Tathva foundation, Dr H M Dakshinamurthy, Principal, SSCASCW, Nithyadasoha committee members, Staff and Students were present. After distributing sweets to all the staff and students, lunch was served to all the students selected for the program.

Each member of the committee was assigned to monitor the attendance of the students. The Nithya Dasoha food was served at 12:25 pm to the students, which was a break time for both the morning session and afternoon session students. Frequently, the members monitored the taste, quantity and satisfaction of the students. Two laboratory assistants from the Chemistry Department were appointed to serve food to the students. Tathva foundation was paid every month for the supply of food.