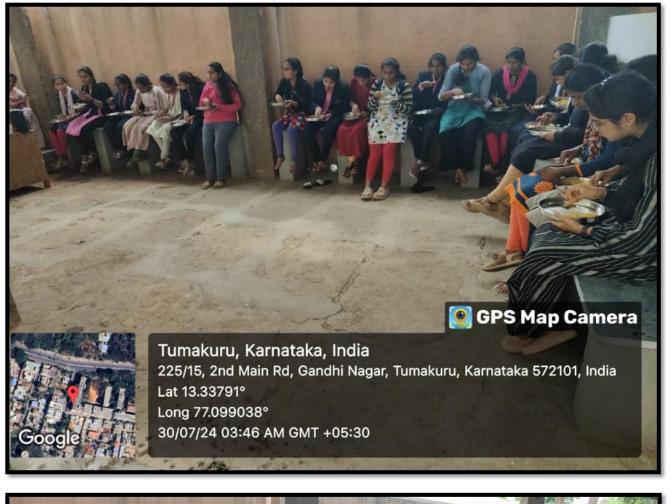

As decided in the Nithya Dasoha Nidhi Trust meetings a separate room has been arranged for Nithya Dasoha and stone benches has been arranged for the students to sit and eat comfortably.

According to the academic calendar, the students had their internal test from July 25, 26 and 27<sup>th</sup>, followed by irregularity of the students. On 3<sup>rd</sup> August 2024, the supply of midday meal was stopped for this semester. Feedback was collected from the benefited students.