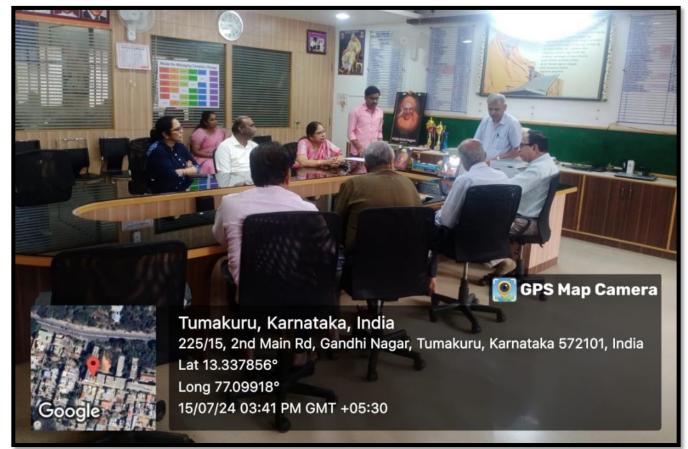

The Nithya Dasoha Committee met three times in the principal's chamber to discuss the stages of development during the Nithya Dasoha programme.

On 15-07-2024 at 3.30 pm a special meeting of Nithya Dasoha Nidhi Trust was held under the chairmanship of T M Swamy, President of Nithya Dasoha Nidhi Trust. In this meeting the number of students, attendance, food supply, annual expenses, collection of donations, appointment of auditor, drinking water arrangement for students were discussed and some decision was made with the consent of all the members present.

#### ಸಭಾ ನಡಾವಳಿಗಳು

ದಿನಾಂಕ: 15–07–2024 ರಂದು 3.30 ಗಂಟೆಗೆ ನಿತ್ಯ ದಾಸೋಹ ನಿಧಿ ಟ್ರಸ್ಟ್ ನ ಅಧ್ಯಕ್ಷರಾದ ಶ್ರೀ ಟಿ. ಎಂ ಸ್ವಾಮಿಯವರ ಅಧ್ಯಕ್ಷತೆಯಲ್ಲಿ ಸಭೆ ಸಮಾವೇಶಗೊಂಡು ಈ ಕೆಳಕಂಡ ನಿರ್ಣಯಗಳನ್ನು ತೆಗೆದುಕೊಂಡಿತು.

- ನಿಷ್ಠ ದಾಸೋಹ ನಿಧಿ ಟ್ರಸ್ಟ್ ಕಾರ್ಯದರ್ಶಿಗಳು ಹಾಗೂ ಪ್ರಾಂಶುಪಾಲರಾದ ಡಾ. ದಕ್ಷಿಣಾಮೂರ್ತಿ ಹೆಚ್ಎಂ ರವರು ಟ್ರಿಸ್ಟಿನ ಎಲ್ಲಾ ಸದಸ್ಯರಿಗೆ ಸ್ವಾಗತ ಕೋರಿದರು.
- ನಿತ್ಯ ದಾಸೋಹ ನಿಧಿ ಟ್ರಸ್ಟ್ ಹಿಂದಿನ ಸಭೆಯ ನಡಾವಳಿಗಳನ್ನು ಸಂಚಾಲಕರಾದ ಪ್ರಭುಸ್ಥಾಮಿ ಕೆ.ಎಸ್ ರವರು ಓದಿ ದಾಖಲಿಸಿದರು, ಹಿಂದಿನ ಸಭೆಯಲ್ಲಿ ತೆಗೆದುಕೊಂಡಿದ್ದ ನಿರ್ಣಯಗಳ ಬಗ್ಗೆ ಪರಿಶೀಲಿಸಲಾಯಿತು.
- ಅಧ್ಯಕ್ಷರಾದ ಟಿ.ಎಂ ಸ್ಥಾಮಿಯವರು ಕಳೆದ 05 ವರ್ಷಗಳ ಹಣಕಾಸಿನ ವ್ಯವಹಾರಗಳು ಮತ್ತು ವಿದ್ಯಾರ್ಥಿನಿಯರ ಸಂಖ್ಯೆಯ ಬಗ್ಗೆ ಪರಿಶೀಲನೆ ನಡೆಸಿದರು.
- 2023–24 ನೇ ಸಾಲಿಗೆ ಆಹಾರ ಮಂರೈಸಿದಕ್ಕಾಗಿ ಆಹಾರ ಮಂರೈಕೆದಾರರಿಗೆ ಕೊಡಬೇಕಾದ ರೂ.1,51,200 ಮೊತ್ತದ ಬಿಲ್ಲುಗಳನ್ನು ಅಧ್ಯಕ್ಷರು ಮತ್ತು ಎಲ್ಲಾ ಸದಸ್ಯರು ಅನುಮೋದಿಸಿದರು.
- 5. ಸಂಸ್ಥೆಯ ಕಾರ್ಯದರ್ಶಿಗಳಾದ ಟಿ.ಕೆ ನಂಚುಂಡಪ್ಪನವರು ಮತ್ತು ಟಿ.ಎಂ ಸ್ವಾಮಿಯವರು ನಿಶ್ಯದಾಸೋಹ ನಿಧಿ ಟ್ರಸ್ಟ್ ಹಣಕಾಸಿನ ವ್ಯವಹಾರಗಳನ್ನು ನೋಡಿಕೊಳ್ಳಲು 2024–25 ನೇ ಸಾಲಿಗೆ ಎಸ್. ವಿಶ್ವನಾಥ್, ಆಡಿಟರ್ರರವರನ್ನು ನೇಮಿಸಲು ಸಲಹೆ ನೀಡಿದರು. ಇದಕ್ಕೆ ಸಭೆಯು ಸರ್ವಾನುಮತದಿಂದ ಒಪ್ಪಿಗೆ ಸೂಚಿಸಿತು.
- 6. ಟಿ ಎಂ ಸ್ವಾಮಿಯವರು ನಿತ್ಯ ದಾಸೋಹದ ವಾರ್ಷಿಕ ಖರ್ಚು ವೆಚ್ಚಗಳ ಲೆಕ್ಕಚಾರ ನಡೆಸಿದರು ಮತ್ತು ಸಭೆಯು ದಾಸೋಹ ನಿಧಿ ಸಂಗ್ರಹಣೆಗೆ ಅಗತ್ಯ ಸಲಹೆಗಳನ್ನು ನೀಡಿತು.
- ಹಿಂದಿನಂತೆ ಅಕ್ಕಮಹಾದೇವಿ ಮಹಿಳಾ ಸಮಾಜ ತುಮಕೂರು. ಇವರಿಂದ ವಾರ್ಷಿಕ ರೂ. 5000 ಗಳ ವಂತಿಗೆ ನೀಡುವಂತೆ ಮನವಿ ಸಲ್ಲಿಸಲು ತೀರ್ಮಾನಿಸಲಾಯಿತು.
- ಇನ್ನರ್ ವೀಲ್ ಕ್ಲಬ್ ತುಮಕೂರು ಈಸ್ಟ್ ಮತ್ತು ಮೈತ್ರಿ ವೀರಶೈವ ಮಹಿಳಾ ಸಮಾಜದ ವತಿಯಿಂದ ವಂತಿಕೆ ಪಡೆಯುವುದಕ್ಕಾಗಿ ಮನವಿ ಸಲ್ಲಿಸಲು ತೀರ್ಮಾನಿಸಲಾಯಿತು.
- ಅಧ್ಯಕ್ಷರಾದ ಟಿ.ಎಂ ಸ್ವಾಮಿಯವರು ನಿತ್ಯ ದಾಸೋಹದಲ್ಲಿ ಪಾಲ್ಗೊಳ್ಳುವ ವಿದ್ಯಾರ್ಥಿನಿಯರ ಕುಡಿಯುವ ನೀರಿನ ವ್ಯವಸ್ಥೆಗಾಗಿ ನೀರು ಶುದ್ಧೀಕರಣ ಘಟಕವೊಂದನ್ನು ಅಡವಳಿಸಿಕೊಡಲು ಒಪ್ಪಿಕೊಂಡರು.
- ಟ್ರಸ್ಟ್ ಸ್ ಖಜಾಂಚಿಗಳಾದ ಶ್ರೀ ಎನ್. ಪಿ ರವೀಂದ್ರನಾಥ್ ರವರು ವಿದ್ಯಾರ್ಥಿಗಳ ಹಾಜರಾತಿ ಮಸ್ತಕಗಳು ಮತ್ತು ವಿದ್ಯಾರ್ಥಿಗಳ ದಾಖಲಾತಿಗಳನ್ನು ಪರಿಶೀಲಿಸಿದರು.
- 11. ಸಭೆಯ ಕೊನೆಯಲ್ಲಿ ಸಂಚಾಲಕರಾದ ಪ್ರಭುಸ್ವಾಮಿ ಕೆ.ಎಸ್ ರವರು ಹಾಜರಿದ್ದ ಎಲ್ಲರಿಗೂ ವಂದನೆ ಸಲ್ಲಿಸಿದರು.
- 12. ಸಭೆಯು ಮುಗಿದ ನಂತರ ಕಾರ್ಯದರ್ಶಿಗಳು, ಅಧ್ಯಕ್ಷರು ಮತ್ತು ಎಲ್ಲಾ ಸದಸ್ಯರು ನಿತ್ಯ ದಾಸೋಹ ವ್ಯವಸ್ಥೆಯ ಸ್ಥಳ ಮತ್ತು ಪ್ರತ್ಯೇಕ ಕೊಠಡಿ ಮೀಸಲಿಟ್ಟಿರುವುದನ್ನು ಪರಿಶಿಲಿಸಿದರು.