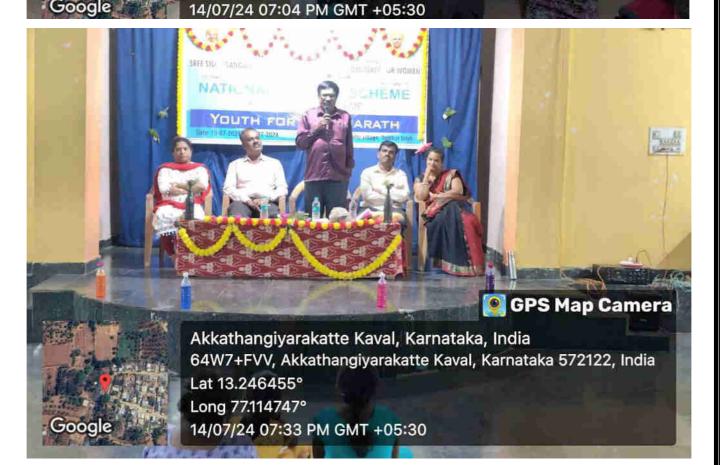

#### Inauguration

After boarding, NSS volunteers started to prepare for the inauguration of the camp. The commencement of the camp began with the NSS flag hoisting and inaugural programme that was held in the Sree Nanjundeshwara Community Hall at 5.00 p.m. Ms. Ramya B. K., group leader of Sudha murthy team welcomed the gathering. Dr. Siddalingaiah, Retd. Professor in History, Tumakuru, inaugurated the camp and gave the inaugural address. Dr. Siddalingaiah stressed the importance of the young minds role in development of our country through service. He Said that NSS volunteers should obey the word not me but you by engaging in education, employment and service sectors. Mr. Anjinappa, President of Holakallu Gram Panchayat, said that he would give all cooperation to the NSS volunteers to educate the people of Holakallu in various aspects in 7 days camp. Sri. Naganna, President of milk producers union and Owner of Sree Nanjundeshwara Community Hall, Holakallu, Sri. Shashikiran, Dr. Nalina, Assistant Professor in Kannada, Smt. Harshashree N., Assistant Professor in Commerce and Prabhuswamy K. S., Assistant Professor in Chemistry, the Programme Officers of Units-1, 2 & 3 respectively were present.

Dr. H M Dakshinamurthy, Principal, SSCASCW, Tumakuru Presided over the program. who said in his presidential remarks that "NSS camps are a link between society and students and are helpful in inculcating discipline, punctuality and responsibility among the students. The students should blend and become one with the society just like an estuary where rivers merge into the sea." All the guests have wished for the successful, fruitful conduction of the residential camp.