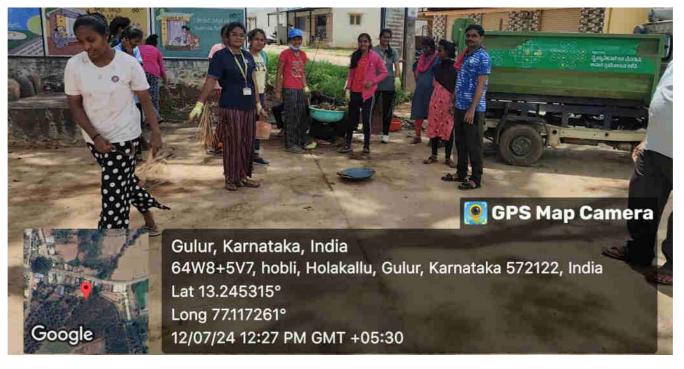

#### **Cleaning Activity**

NSS volunteers were sent for shramadana, a cleaning activity. The volunteers cleaned the school campus, Sree Ranganatha swamy temple premises at Holakallu village. It was between 10.00 a.m. and 1.30 p.m. and then they visited the houses of the village to inform the further activities of the seven days camp.

#### **Cleaning Activity**

NSS volunteers were sent for shramadana, a cleaning activity. They carried out cleaning work by uprooting useless plants growing on the street sides of Holakallu village and collecting plastic materials. It was between 10.00 a.m. and 1.00 p.m. and then they visited the houses of the village to inform the further activities of the seven days camp.