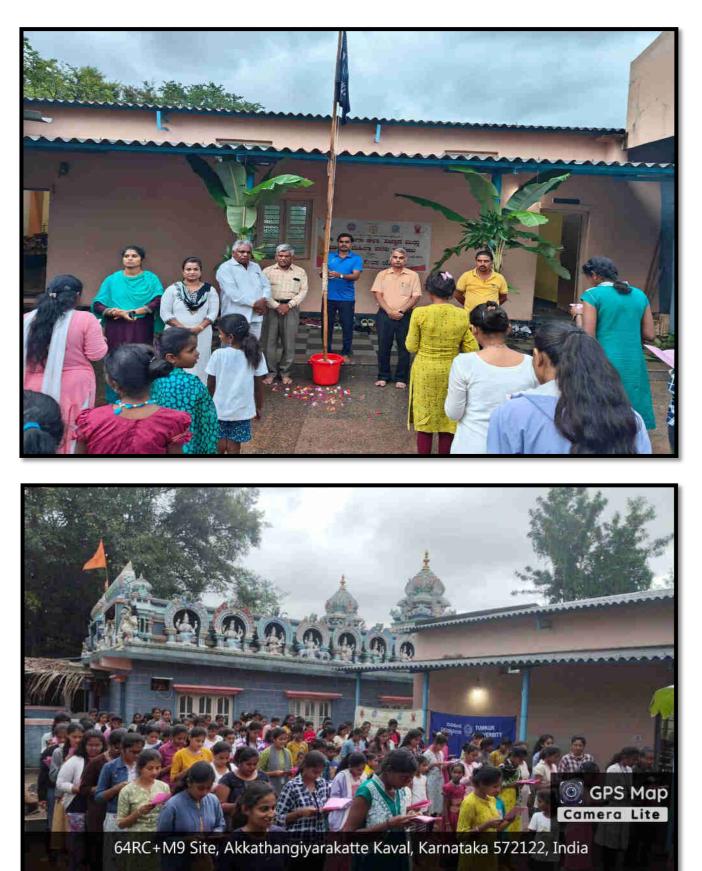

#### DAY – I (10.07.2024, Wednesday)

The National Service Scheme Units-1, 2 & 3 of Sree Siddaganga College of Arts Science and Commerce for Women, Sree Shivakumaraswamiji Road, Tumakuru organized Seven Days Special Stay Camp at Holakallu Village, Guluru Hobali, Tumakuru from 10.07.2024 to 16.07.2024. Ninety NSS volunteers accompanied by three teachers conducted the camp. The camp was organised by Dr. Nalina N., Assistant Professor in Kannada, Smt. Harshashree N., Head, Commerce Department and Prabhuswamy K. S., Assistant Professor in Chemistry, the Programme Officers of Units-1, 2 & 3 respectively and were supported by teaching and non-teaching staff of the college.

#### Inauguration

After boarding, NSS volunteers started to prepare for the inauguration of the camp. The commencement of the camp began with the NSS flag hoisting and inaugural programme that was held in the Sree Nanjundeshwara Community Hall at 5.00 p.m. Ms. Ramya B. K., group leader of Sudha murthy team welcomed the gathering. Dr. Siddalingaiah, Retd. Professor in History, Tumakuru, inaugurated the camp and gave the inaugural address. Dr. Siddalingaiah stressed the importance of the young minds role in development of our country through service. He Said that NSS volunteers should obey the word not me but you by engaging in education, employment and service sectors. Mr. Anjinappa, President of Holakallu Gram Panchayat, said that he would give all cooperation to the NSS volunteers to educate the people of Holakallu in various aspects in 7 days camp. Sri. Naganna, President of milk producers union and Owner of Sree Nanjundeshwara Community Hall, Holakallu, Sri. Shashikiran, Dr. Nalina, Assistant Professor in Kannada, Smt. Harshashree N., Assistant Professor in Commerce and Prabhuswamy K. S., Assistant Professor in Chemistry, the Programme Officers of Units-1, 2 & 3 respectively were present.

Dr. H M Dakshinamurthy, Principal, SSCASCW, Tumakuru Presided over the program. who said in his presidential remarks that "NSS camps are a link between society and students and are helpful in inculcating discipline, punctuality and responsibility among the students. The students should blend and become one with the society just like an estuary where rivers merge into the sea." All the guests have wished for the successful, fruitful conduction of the residential camp.