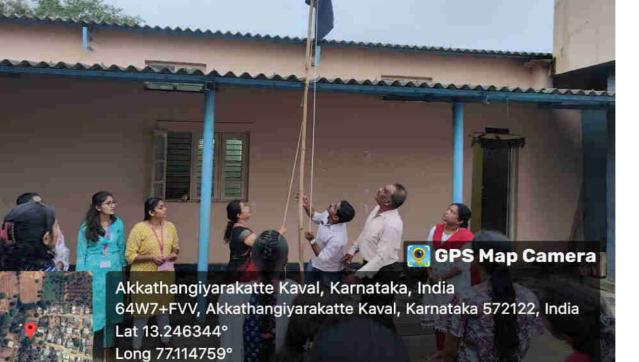

#### Trekking to Sree Gavisiddeshwara Hill near Holakallu Village.

As usual the day began at 5:30am with warm-up exercise. The flag hoisting was done by the Program officers at 7:00am. The volunteers had their breakfast at 8:30 am.

#### DAY - VI (15.07.2024, Monday)

The day began at 5:30am with yoga and warm-up exercise. The flag hoisting was done by the Program officers at 7:00am. The volunteers had their breakfast at 8:30 am.

Akkathangiyarakatte Kaval, Karnataka, India 64W7+FVV, Akkathangiyarakatte Kaval, Karnataka 572122, India Lat 13.246519° Long 77.114681° 15/07/24 07:37 AM GMT +05:30