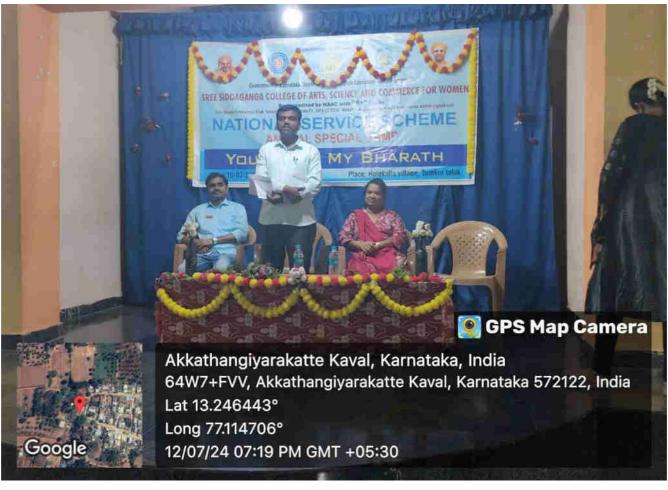

#### Inauguration

After boarding, NSS volunteers started to prepare for the inauguration of the camp. The commencement of the camp began with the NSS flag hoisting and inaugural programme that was held in the Sree Nanjundeshwara Community Hall at 5.00 p.m. Ms. Ramya B. K., group leader of Sudha murthy team welcomed the gathering. Dr. Siddalingaiah, Retd. Professor in History, Tumakuru, inaugurated the camp and gave the inaugural address. Dr. Siddalingaiah stressed the importance of the young minds role in development of our country through service. He Said that NSS volunteers should obey the word not me but you by engaging in education, employment and service sectors. Mr. Anjinappa, President of Holakallu Gram Panchayat, said that he would give all cooperation to the NSS volunteers to educate the people of Holakallu in various aspects in 7 days camp. Sri. Naganna, President of milk producers union and Owner of Sree Nanjundeshwara Community Hall, Holakallu, Sri. Shashikiran, Dr. Nalina, Assistant Professor in Kannada, Smt. Harshashree N., Assistant Professor in Commerce and Prabhuswamy K. S., Assistant Professor in Chemistry, the Programme Officers of Units-1, 2 & 3 respectively were present.

Dr. H M Dakshinamurthy, Principal, SSCASCW, Tumakuru Presided over the program. who said in his presidential remarks that "NSS camps are a link between society and students and are helpful in inculcating discipline, punctuality and responsibility among the students. The students should blend and become one with the society just like an estuary where rivers merge into the sea." All the guests have wished for the successful, fruitful conduction of the residential camp.