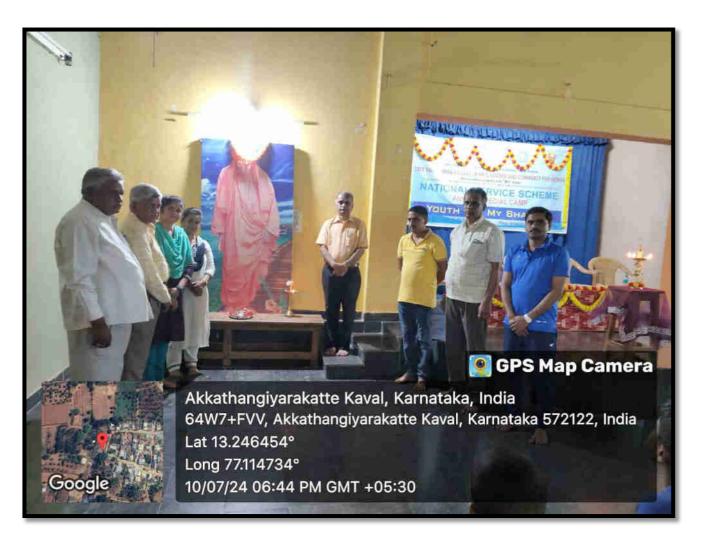

#### Inauguration

After boarding, NSS volunteers started to prepare for the inauguration of the camp. The commencement of the camp began with the NSS flag hoisting and inaugural programme that was held in the Sree Nanjundeshwara Community Hall at 5.00 p.m. Ms. Ramya B. K., group leader of Sudha murthy team welcomed the gathering. Dr. Siddalingaiah, Retd. Professor in History, Tumakuru, inaugurated the camp and gave the inaugural address. Dr. Siddalingaiah stressed the importance of the young minds role in development of our country through service. He Said that NSS volunteers should obey the word not me but you by engaging in education, employment and service sectors. Mr. Anjinappa, President of Holakallu Gram Panchayat, said that he would give all cooperation to the NSS volunteers to educate the people of Holakallu in various aspects in 7 days camp. Sri. Naganna, President of milk producers union and Owner of Sree Nanjundeshwara Community Hall, Holakallu, Sri. Shashikiran, Dr. Nalina, Assistant Professor in Kannada, Smt. Harshashree N., Assistant Professor in Commerce and Prabhuswamy K. S., Assistant Professor in Chemistry, the Programme Officers of Units-1, 2 & 3 respectively were present.

Dr. H M Dakshinamurthy, Principal, SSCASCW, Tumakuru Presided over the program. who said in his presidential remarks that "NSS camps are a link between society and students and are helpful in inculcating discipline, punctuality and responsibility among the students. The students should blend and become one with the society just like an estuary where rivers merge into the sea." All the guests have wished for the successful, fruitful conduction of the residential camp.