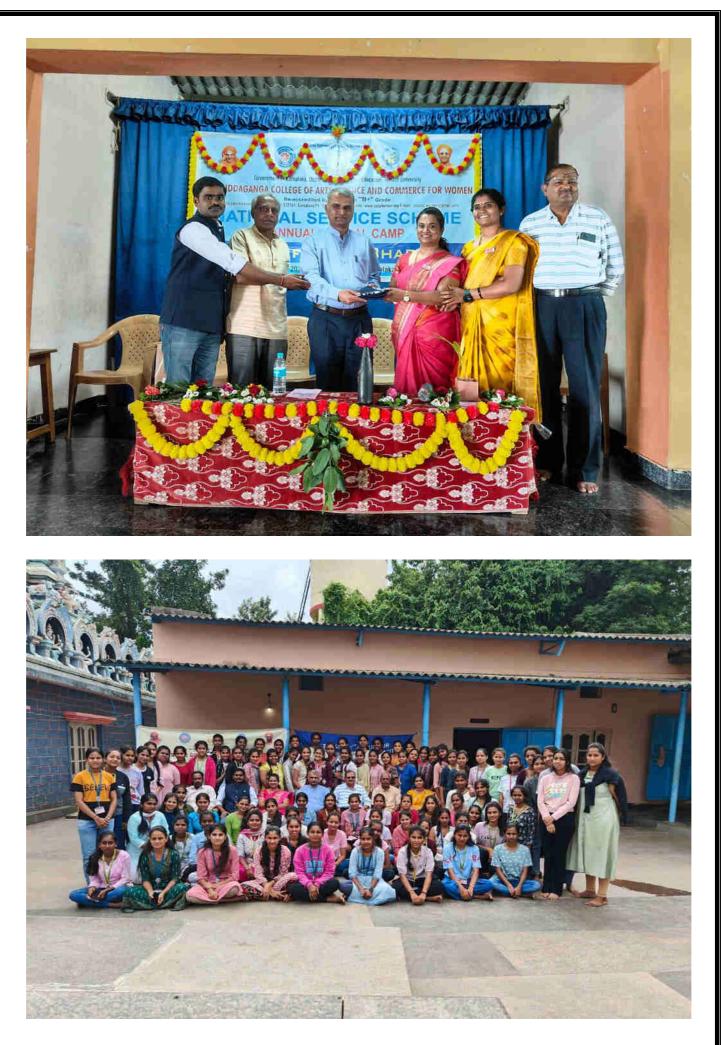

#### DAY – I (10.07.2024, Wednesday)

The National Service Scheme Units-1, 2 & 3 of Sree Siddaganga College of Arts Science and Commerce for Women, Sree Shivakumaraswamiji Road, Tumakuru organized Seven Days Special Stay Camp at Holakallu Village, Guluru Hobali, Tumakuru from 10.07.2024 to 16.07.2024. Ninety NSS volunteers accompanied by three teachers conducted the camp. The camp was organised by Dr. Nalina N., Assistant Professor in Kannada, Smt. Harshashree N., Head, Commerce Department and Prabhuswamy K. S., Assistant Professor in Chemistry, the Programme Officers of Units-1, 2 & 3 respectively and were supported by teaching and non-teaching staff of the college.

#### Inauguration

After boarding, NSS volunteers started to prepare for the inauguration of the camp. The commencement of the camp began with the NSS flag hoisting and inaugural programme that was held in the Sree Nanjundeshwara Community Hall at 5.00 p.m. Ms. Ramya B. K., group leader of Sudha murthy team welcomed the gathering. Dr. Siddalingaiah, Retd. Professor in History, Tumakuru, inaugurated the camp and gave the inaugural address. Dr. Siddalingaiah stressed the importance of the young minds role in development of our country through service. He Said that NSS volunteers should obey the word not me but you by engaging in education, employment and service sectors. Mr. Anjinappa, President of Holakallu Gram Panchayat, said that he would give all cooperation to the NSS volunteers to educate the people of Holakallu in various aspects in 7 days camp. Sri. Naganna, President of milk producers union and Owner of Sree Nanjundeshwara Community Hall, Holakallu, Sri. Shashikiran, Dr. Nalina, Assistant Professor in Kannada, Smt. Harshashree N., Assistant Professor in Commerce and Prabhuswamy K. S., Assistant Professor in Chemistry, the Programme Officers of Units-1, 2 & 3 respectively were present.

Dr. H M Dakshinamurthy, Principal, SSCASCW, Tumakuru Presided over the program. who said in his presidential remarks that "NSS camps are a link between society and students and are helpful in inculcating discipline, punctuality and responsibility among the students. The students should blend and become one with the society just like an estuary where rivers merge into the sea." All the guests have wished for the successful, fruitful conduction of the residential camp.