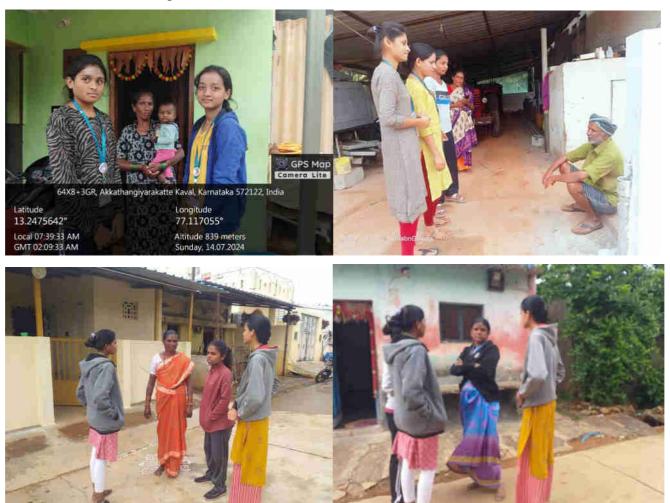

#### Inauguration

After boarding, NSS volunteers started to prepare for the inauguration of the camp. The commencement of the camp began with the NSS flag hoisting and inaugural programme that was held in the Sree Nanjundeshwara Community Hall at 5.00 p.m. Ms. Ramya B. K., group leader of Sudha murthy team welcomed the gathering. Dr. Siddalingaiah, Retd. Professor in History, Tumakuru, inaugurated the camp and gave the inaugural address. Dr. Siddalingaiah stressed the importance of the young minds role in development of our country through service. He Said that NSS volunteers should obey the word not me but you by engaging in education, employment and service sectors. Mr. Anjinappa, President of Holakallu Gram Panchayat, said that he would give all cooperation to the NSS volunteers to educate the people of Holakallu in various aspects in 7 days camp. Sri. Naganna, President of milk producers union and Owner of Sree Nanjundeshwara Community Hall, Holakallu, Sri. Shashikiran, Dr. Nalina, Assistant Professor in Kannada, Smt. Harshashree N., Assistant Professor in Commerce and Prabhuswamy K. S., Assistant Professor in Chemistry, the Programme Officers of Units-1, 2 & 3 respectively were present.

ಅವರು, ಶ್ರೀ ಸಿದ್ಧಗಂಗಾ ಕಲಾ, ವಿಜ್ಞಾನ ಮತ್ತು ವಾಣಿಜ್ಯ ಮಹಿಳಾ ಪದವಿ ಕಾಲೇಜಿನ ವತಿಯಿಂದ ತುಮಕೂರು ಗ್ರಾಮಾಂತರದ ಹೊಳಕಲ್ಲು ಗ್ರಾಮದಲ್ಲಿ ಬುಧವಾರ ಹಮ್ಮಿಕೊಂಡಿದ್ದ ರಾಷ್ಟ್ರೀಯ

ಸೇವಾ ಯೋಜನೆಯ ವಾರ್ಷಿಕ ವಿಶೇಷ ಶಿಬಿರವನ್ನು ಉದ್ಘಾಟಿಸಿ ಮಾತನಾಡಿ, ಸೇವಾ ಮನೋಭಾವನೆ, ಆತ್ಮವಿಶ್ವಾಸವನ್ನು ಬೆಳೆಸಿಕೊಳ್ಳಲು ಎನ್ಎಸ್ಎಸ್ ಶಿಬಿರಗಳು ಸಹಕಾರಿಯಾಗಿವೆ ಎಂದರು.

ಹೊಳಕಲ್ಲು ಗ್ರಾಮ ಪಂಚಾಯಿತಿ ಅಧ್ಯಕ್ಷರಾದ ಆಂಜಿನಪ್ಪ ಮಾತನಾಡಿ, ಶ್ರೀ ಸಿದ್ಧಗಂಗಾ ಮಹಿಳಾ ಕಾಲೇಜಿನ ರಾಷ್ಟ್ರೀಯ ಸೇವಾ ಯೋಜನೆಯ ಈ ಶಿಬಿರದ ಸ್ವಯಂ ಸೇವಕರು ಗ್ರಾಮಸ್ಥರಲ್ಲಿ ಸ್ವಚ್ಛತೆಯ ಅರಿವನ್ನು ಮೂಡಿಸಲು ಗ್ರಾಮ ಪಂಚಾಯಿತಿ ಎಲ್ಲ ರೀತಿ ಸಹಕಾರವನ್ನು ನೀಡುತ್ತದೆ ಎಂದರು.

ವೇದಿಕೆಯಲ್ಲಿ ನಾಗಣ್ಣ ಹಾಗೂ ಶಶಿಕಿರಣ್, ಕಾರ್ಯಕ್ರಮಾಧಿಕಾರಿ ಡಾ.ನಳಿನ ಎನ್, ಹರ್ಷಶ್ರೀ ಎನ್ ಮತ್ತು ಶಿಬಿರಗಳಲ್ಲಿ ಭಾಗವಹಿಸುವುದರಿಂದ ಪರಸ್ಪರ ಸಹಬಾಳ್ವೆ, ಸಹಕಾರ ಮನೋಭಾವ ರೂಡಿಸಿಕೊಂಡು ಹೊಸ ಅನುಭವ ದಿಂದ ತಾವು ವಿದ್ಯಾಭ್ಯಾಸ ಮಾಡುವ ಶಿಕ್ಷಣ ಸಂಸ್ಥೆಗೆ ಉತ್ತಮ ಹೆಸರು ತರುವಲ್ಲಿ ಎಲ್ಲರೂ ಶ್ರಮಿಸಬೇಕು.