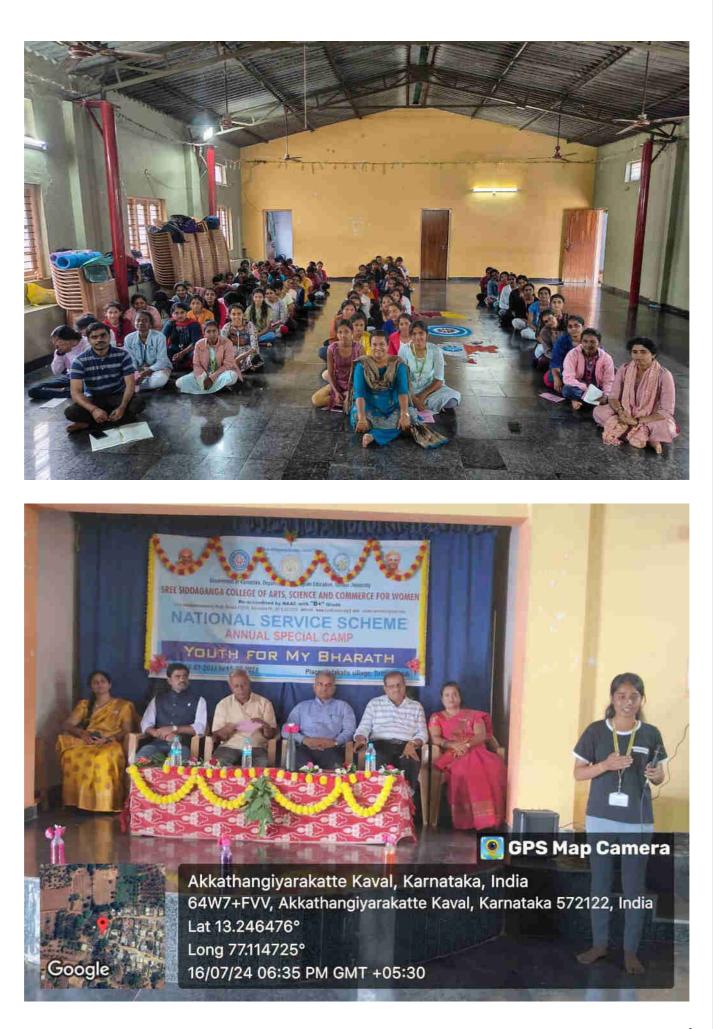

#### DAY – I (10.07.2024, Wednesday)

The National Service Scheme Units-1, 2 & 3 of Sree Siddaganga College of Arts Science and Commerce for Women, Sree Shivakumaraswamiji Road, Tumakuru organized Seven Days Special Stay Camp at Holakallu Village, Guluru Hobali, Tumakuru from 10.07.2024 to 16.07.2024. Ninety NSS volunteers accompanied by three teachers conducted the camp. The camp was organised by Dr. Nalina N., Assistant Professor in Kannada, Smt. Harshashree N., Head, Commerce Department and Prabhuswamy K. S., Assistant Professor in Chemistry, the Programme Officers of Units-1, 2 & 3 respectively and were supported by teaching and non-teaching staff of the college.

#### Inauguration

After boarding, NSS volunteers started to prepare for the inauguration of the camp. The commencement of the camp began with the NSS flag hoisting and inaugural programme that was held in the Sree Nanjundeshwara Community Hall at 5.00 p.m. Ms. Ramya B. K., group leader of Sudha murthy team welcomed the gathering. Dr. Siddalingaiah, Retd. Professor in History, Tumakuru, inaugurated the camp and gave the inaugural address. Dr. Siddalingaiah stressed the importance of the young minds role in development of our country through service. He Said that NSS volunteers should obey the word not me but you by engaging in education, employment and service sectors. Mr. Anjinappa, President of Holakallu Gram Panchayat, said that he would give all cooperation to the NSS volunteers to educate the people of Holakallu in various aspects in 7 days camp. Sri. Naganna, President of milk producers union and Owner of Sree Nanjundeshwara Community Hall, Holakallu, Sri. Shashikiran, Dr. Nalina, Assistant Professor in Kannada, Smt. Harshashree N., Assistant Professor in Commerce and Prabhuswamy K. S., Assistant Professor in Chemistry, the Programme Officers of Units-1, 2 & 3 respectively were present.

Dr. H M Dakshinamurthy, Principal, SSCASCW, Tumakuru Presided over the program. who said in his presidential remarks that "NSS camps are a link between society and students and are helpful in inculcating discipline, punctuality and responsibility among the students. The students should blend and become one with the society just like an estuary where rivers merge into the sea." All the guests have wished for the successful, fruitful conduction of the residential camp.