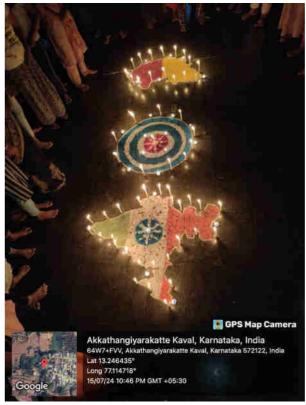

#### Making Pluck Cards for Awareness Program

#### Theme: "Youth for Digital Literacy"

All the volunteers were given one hour of time for creating Pluck cards for the awareness rally on 'Youth for Digital Literacy'.

After breakfast, volunteers went into the Holakallu village and Singipalya village to invite the people for the free Medical Camp.

#### Awareness march on "Youth for Digital Literacy" held in Holakallu village

As part of the Jatha on Youth for Digital Literacy, volunteers of the NSS units and Program officers held an awareness session and a walk in Holakallu village to make people to understand and use digital technologies for meaningful actions within life situations. The members of Holakallu grama panchayath and school students got involved in the rally.