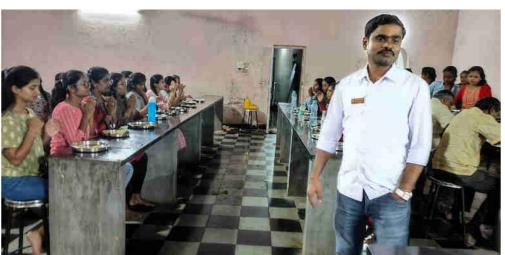

#### **General Medical Camp**

After breakfast, volunteers went into the Holakallu village and Singipalya village to invite the people for the Medical Camp. Meanwhile, physical arrangement committee of the day made arrangement for General Medical Camp in the Sree Nanjundeshwara Community Hall, Honnudike village.

The Medical Camp was scheduled between 9.00 a.m. and 2.00 p.m. and it was conducted by Sree Siddaganga Hospital and Research Center, Tumakuru. 79 members were benefited by the Medical Camp. Blood Sugar and Blood Pressure were tested and general check-up was conducted. Free medicines were distributed.

Before the free health camp, doctors lectured the public and volunteers on healthy lifestyle, diet and health, breast cancer awareness. The villagers and volunteers asked doctors about their health problems and doubts and got answers.