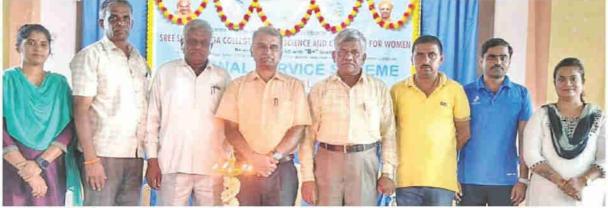

#### • ಪ್ರಜಾಪ್ರಗತಿ.ಕಾಂ

ತುಮಕೂರು: ರಾಷ್ಟ್ರೀಯ ಸೇವಾ ಯೋಜನೆಯಿಂದ ಸ್ವಯಂ ಸೇವಕರು ಶಿಕ್ಷಣ, ಉದ್ಯೋಗ ಹಾಗೂ ಸ್ವಯಂ ಸೇವಾ ಕ್ಷೇತ್ರದಲ್ಲಿ ತೊಡಗಿಕೊಳ್ಳುವ ಮೂಲಕ ನನಗಾಗಿ ಅಲ್ಲ ನಿಮಗಾಗಿ ಎಂಬ ಧ್ಯೇಯ ವಾಕ್ಯವನ್ನು ಪಾಲಿಸುವುದರಿಂದ ಬಹಳಷ್ಟು ಅನುಕೂಲಗಳನ್ನು ವಿದ್ಯಾರ್ಥಿಗಳು ಪಡೆದುಕೊಳ್ಳಬೇಕು ಎಂದು ನಿವೃತ್ತ ಪ್ರಾಧ್ಯಾಪಕರಾದ ಡಾ.ಸಿದ್ಧಲಿಂಗಯ್ಯ ಅವರು ತಿಳಿಸಿದರು.

ಅವರು, ಶ್ರೀ ಸಿದ್ಧಗಂಗಾ ಕಲಾ, ವಿಜ್ಞಾನ ಮತ್ತು ವಾಣಿಜ್ಯ ಮಹಿಳಾ ಪದವಿ ಕಾಲೇಜಿನ ವತಿಯಿಂದ ತುಮಕೂರು ಗ್ರಾಮಾಂತರದ ಹೊಳಕಲ್ಲು ಗ್ರಾಮದಲ್ಲಿ ಬುಧವಾರ ಹಮ್ಮಿಕೊಂಡಿದ್ದ ರಾಷ್ಟ್ರೀಯ

ಸೇವಾ ಯೋಜನೆಯ ವಾರ್ಷಿಕ ವಿಶೇಷ ಶಿಬಿರವನ್ನು ಉದ್ಘಾಟಿಸಿ ಮಾತನಾಡಿ, ಸೇವಾ ಮನೋಭಾವನೆ, ಆತ್ಮವಿಶ್ವಾಸವನ್ನು ಬೆಳೆಸಿಕೊಳ್ಳಲು ಎನ್ಎಸ್ಎಸ್ ಶಿಬಿರಗಳು ಸಹಕಾರಿಯಾಗಿವೆ ಎಂದರು.

ಹೊಳಕಲ್ಲು ಗ್ರಾಮ ಪಂಚಾಯಿತಿ ಅಧ್ಯಕ್ಷರಾದ ಆಂಜಿನಪ್ಪ ಮಾತನಾಡಿ, ಶ್ರೀ ಸಿದ್ಧಗಂಗಾ ಮಹಿಳಾ ಕಾಲೇಜಿನ ರಾಷ್ಟ್ರೀಯ ಸೇವಾ ಯೋಜನೆಯ ಈ ಶಿಬಿರದ ಸ್ವಯಂ ಸೇವಕರು ಗ್ರಾಮಸ್ಥರಲ್ಲಿ ಸ್ವಚ್ಛತೆಯ ಅರಿವನ್ನು ಮೂಡಿಸಲು ಗ್ರಾಮ ಪಂಚಾಯಿತಿ ಎಲ್ಲ ರೀತಿ ಸಹಕಾರವನ್ನು ನೀಡುತ್ತದೆ ಎಂದರು.

ವೇದಿಕೆಯಲ್ಲಿ ನಾಗಣ್ಣ ಹಾಗೂ ಶಶಿಕಿರಣ್, ಕಾರ್ಯಕ್ರಮಾಧಿಕಾರಿ ಡಾ.ನಳಿನ ಎನ್, ಹರ್ಷಶ್ರೀ ಎನ್ ಮತ್ತು ಶಿಬಿರಗಳಲ್ಲಿ ಭಾಗವಹಿಸುವುದರಿಂದ ಪರಸ್ಪರ ಸಹಬಾಳ್ವೆ, ಸಹಕಾರ ಮನೋಭಾವ ರೂಡಿಸಿಕೊಂಡು ಹೊಸ ಅನುಭವ ದಿಂದ ತಾವು ವಿದ್ಯಾಭ್ಯಾಸ ಮಾಡುವ ಶಿಕ್ಷಣ ಸಂಸ್ಥೆಗೆ ಉತ್ತಮ ಹೆಸರು ತರುವಲ್ಲಿ ಎಲ್ಲರೂ ಶ್ರಮಿಸಬೇಕು.

> । ಡಾ.ಹೆಚ್. ಎಂ.ದಕ್ಷಿಣಾಮೂರ್ತಿ, ಪ್ರಾಂಶುಪಾಲ

ಪ್ರಭುಸ್ವಾಮಿ ಕೆ.ಎಸ್. ಸೇರಿದಂತೆ ಎನ್ಎಸ್ ಎಸ್ ಶಿಬಿರಾರ್ಥಿಗಳು, ಗ್ರಾಮಸ್ಥರು ಇತರರು ಹಾಜರಿದ್ದರು.