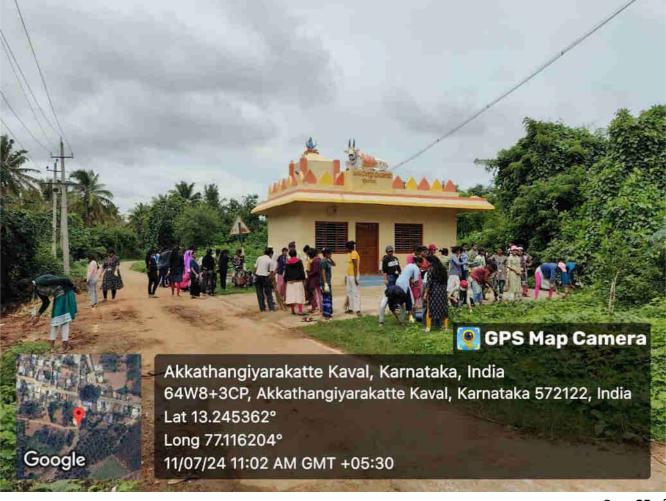

#### Awareness march on "Youth for Digital Literacy" held in Holakallu village

As part of the Jatha on Youth for Digital Literacy, volunteers of the NSS units and Program officers held an awareness session and a walk in Holakallu village to make people to understand and use digital technologies for meaningful actions within life situations. The members of Holakallu grama panchayath and school students got involved in the rally.