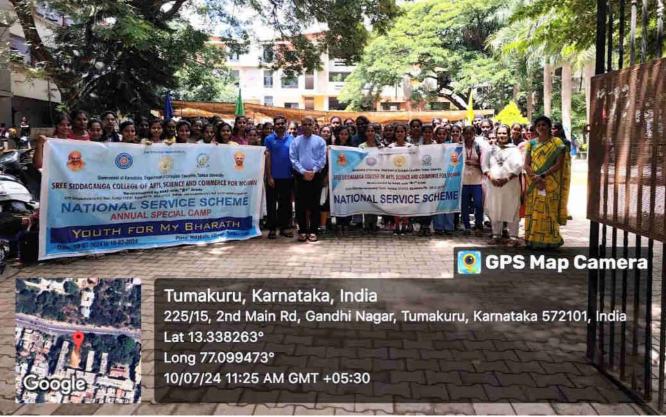

#### DAY – I (10.07.2024, Wednesday)

The National Service Scheme Units-1, 2 & 3 of Sree Siddaganga College of Arts Science and Commerce for Women, Sree Shivakumaraswamiji Road, Tumakuru organized Seven Days Special Stay Camp at Holakallu Village, Guluru Hobali, Tumakuru from 10.07.2024 to 16.07.2024. Ninety NSS volunteers accompanied by three teachers conducted the camp. The camp was organised by Dr. Nalina N., Assistant Professor in Kannada, Smt. Harshashree N., Head, Commerce Department and Prabhuswamy K. S., Assistant Professor in Chemistry, the Programme Officers of Units-1, 2 & 3 respectively and were supported by teaching and non-teaching staff of the college.

As it was a stay Camp, the volunteers were asked to assemble in the College playground at 10:00 a.m. on 10.07.2024, Wednesday and were taken to the village through the private bus. They started their journey around 12.00 p.m. and reached the village around 12.30 p.m. As per the plan, NSS volunteers and the staff members were boarded in the Sree Nanjundeshwara Community Hall at Holakallu Village that was arranged for the stay. Then they had their lunch.