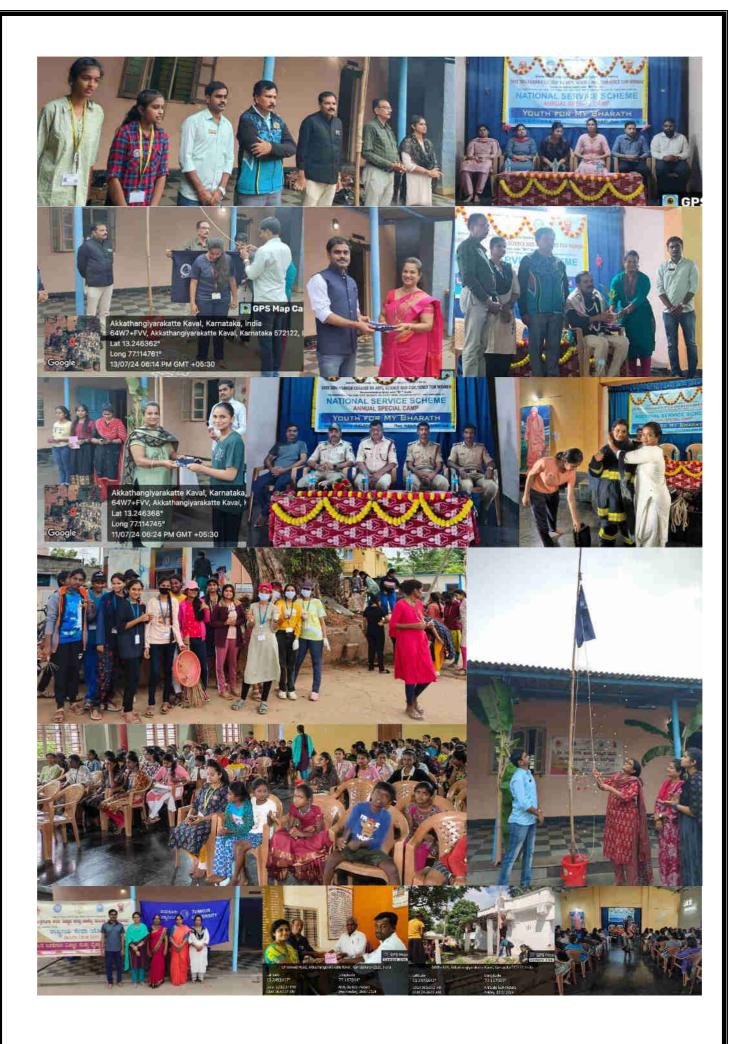

#### DAY – IV (13.07.2024, Saturday)

#### Trekking to Sree Gavisiddeshwara Hill near Holakallu Village.

As usual the day began at 5:30am with warm-up exercise. The flag hoisting was done by the Program officers at 7:00am. The volunteers had their breakfast at 8:30 am.

The Programme Officers and Students of NSS units went on a morning trekking to Sree Gavisiddeshwara Hill near Holakallu Village. Everyone started walking from NSS camp with the essential things packed in hold-all. Everyone reached the trekking place by 9.30am. It was a pleasant day. The sup was mild and a pleasant breeze was blowing

#### Guest Lecture on "Role of Youth in Rural Development"

Time: 6.00 pm to 8.30 pm

Speaker: Sri. C. C. Pavate, State Level Trainer and Counselor, Tumakuru

Akkathangiyarakatte Kaval, Karnataka, India 64W7+FVV, Akkathangiyarakatte Kaval, Karnataka 572122, India Lat 13.246361° Long 77.114766° 13/07/24 06:14 PM GMT +05:30

#### DAY - VI (15.07.2024, Monday)

The day began at 5:30am with yoga and warm-up exercise. The flag hoisting was done by the Program officers at 7:00am. The volunteers had their breakfast at 8:30 am.

Akkathangiyarakatte Kaval, Karnataka, India 64W7+FVV, Akkathangiyarakatte Kaval, Karnataka 572122, India Lat 13.246519° Long 77.114681° 15/07/24 07:37 AM GMT +05:30