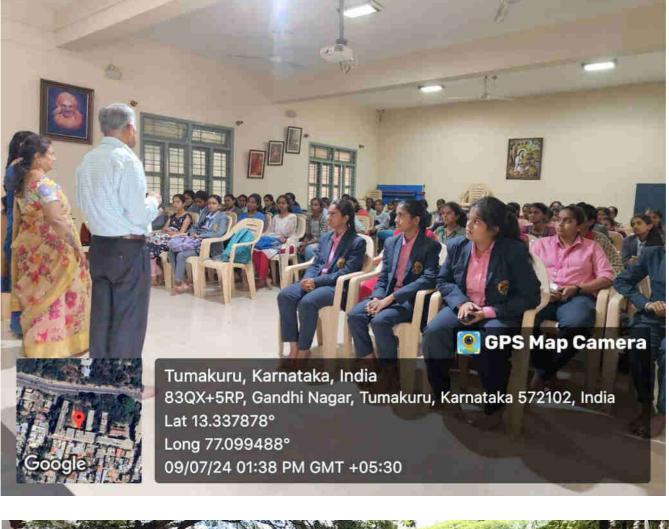

#### **DAY – II (11.07.2024, Thursday)**

The second day programme started with invoking the blessing of God, Flag hoisting and it was followed by performing yoga, pranayama, exercise and walk. After refreshing the mind and body, volunteers had their breakfast. Then they cleaned the Government Primary School premises, Basaveshwara temple premises at Holakallu village. The Program officers monitored all the activities.

Demonstration on fire accidents and prevention by Fire Station Officers, Karnataka State Fire Fighting Services and Emergency Services, Tumakuru

Page **26** of **51** 

**Guest Lecture on "Sewage Pollution and Control"** Time: 6.00 pm to 7.00 pm **Speaker: Smt. Meghana Executive Assistant Engineer, Tumkur Metropolitan Corporation** Guest Lecture on "Garbage Segregation and Management" Speaker: Kum. Nikhitha I. B.