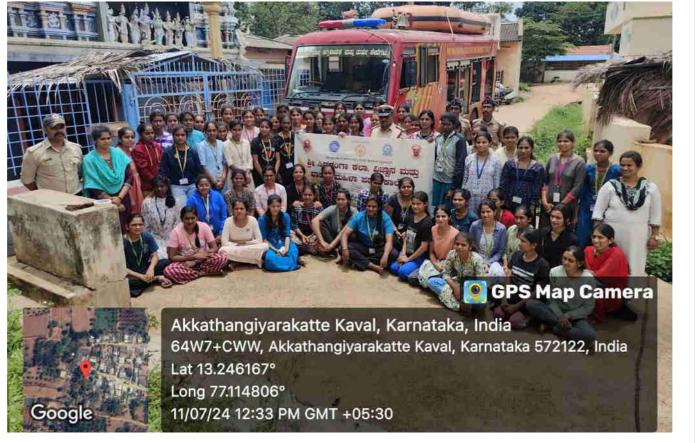

#### DAY – I (10.07.2024, Wednesday)

The National Service Scheme Units-1, 2 & 3 of Sree Siddaganga College of Arts Science and Commerce for Women, Sree Shivakumaraswamiji Road, Tumakuru organized Seven Days Special Stay Camp at Holakallu Village, Guluru Hobali, Tumakuru from 10.07.2024 to 16.07.2024. Ninety NSS volunteers accompanied by three teachers conducted the camp. The camp was organised by Dr. Nalina N., Assistant Professor in Kannada, Smt. Harshashree N., Head, Commerce Department and Prabhuswamy K. S., Assistant Professor in Chemistry, the Programme Officers of Units-1, 2 & 3 respectively and were supported by teaching and non-teaching staff of the college.