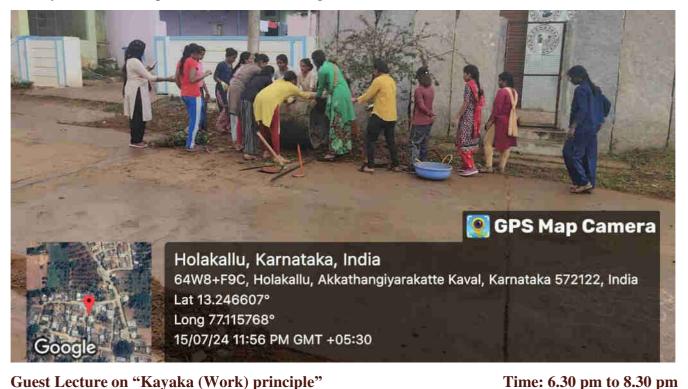

#### **Cleaning Activity**

NSS volunteers were sent for shramadana, a cleaning activity. They carried out cleaning work by uprooting useless plants growing on the street sides of Holakallu village and collecting plastic materials. It was between 10.00 a.m. and 1.00 p.m. and then they visited the houses of the village to inform the further activities of the seven days camp.

Long 77117136\* 14/07/28 of 35 PM GMT - of 30 14/07/24 06:09 PM GMT +05:30

Guest Lecture on "Life Values in Folk Literature" Speakers: Prof. Shashikumar, Retd. Professor, Tumakuru Dr. Govindaraya, Asst. Prof. of Kannada, Tumakuru