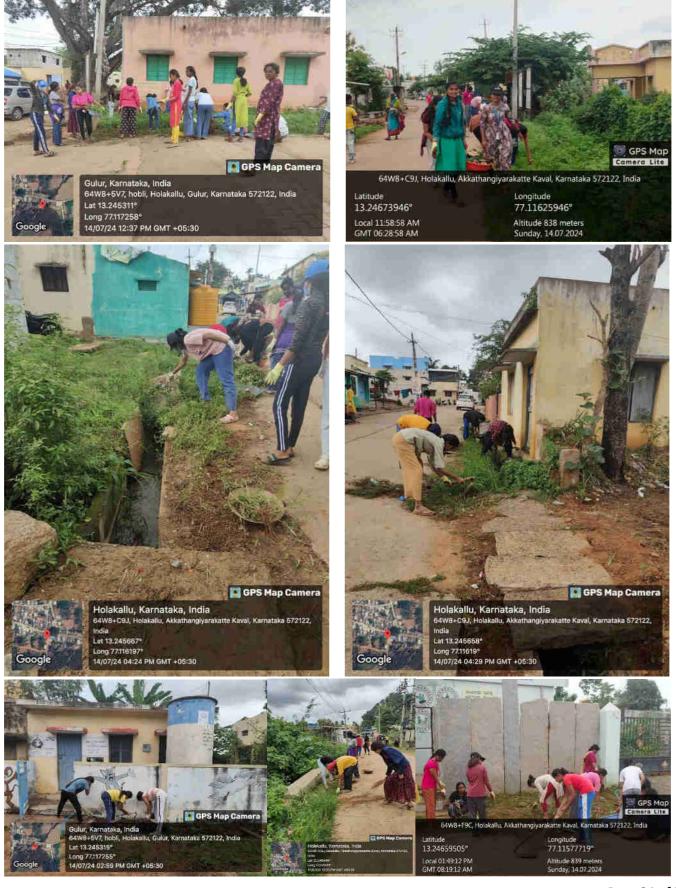

#### **DAY – II (11.07.2024, Thursday)**

The second day programme started with invoking the blessing of God, Flag hoisting and it was followed by performing yoga, pranayama, exercise and walk. After refreshing the mind and body, volunteers had their breakfast. Then they cleaned the Government Primary School premises, Basaveshwara temple premises at Holakallu village. The Program officers monitored all the activities.

#### **Cleaning Activity**

NSS volunteers were sent for shramadana, a cleaning activity. The volunteers cleaned the school campus, Sree Ranganatha swamy temple premises at Holakallu village. It was between 10.00 a.m. and 1.30 p.m. and then they visited the houses of the village to inform the further activities of the seven days camp.

#### **Cleaning Activity**

NSS volunteers were sent for shramadana, a cleaning activity. They carried out cleaning work by uprooting useless plants growing on the street sides of Holakallu village and collecting plastic materials. It was between 10.00 a.m. and 1.00 p.m. and then they visited the houses of the village to inform the further activities of the seven days camp.