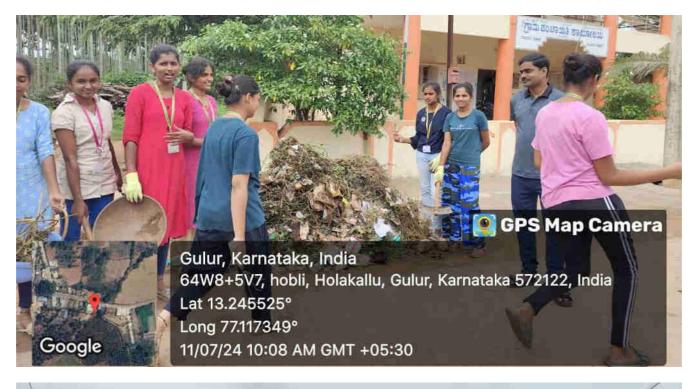

#### **DAY – II (11.07.2024, Thursday)**

The second day programme started with invoking the blessing of God, Flag hoisting and it was followed by performing yoga, pranayama, exercise and walk. After refreshing the mind and body, volunteers had their breakfast. Then they cleaned the Government Primary School premises, Basaveshwara temple premises at Holakallu village. The Program officers monitored all the activities.

#### **Cleaning Activity**

NSS volunteers were sent for shramadana, a cleaning activity. The volunteers cleaned the school campus, Sree Ranganatha swamy temple premises at Holakallu village. It was between 10.00 a.m. and 1.30 p.m. and then they visited the houses of the village to inform the further activities of the seven days camp.