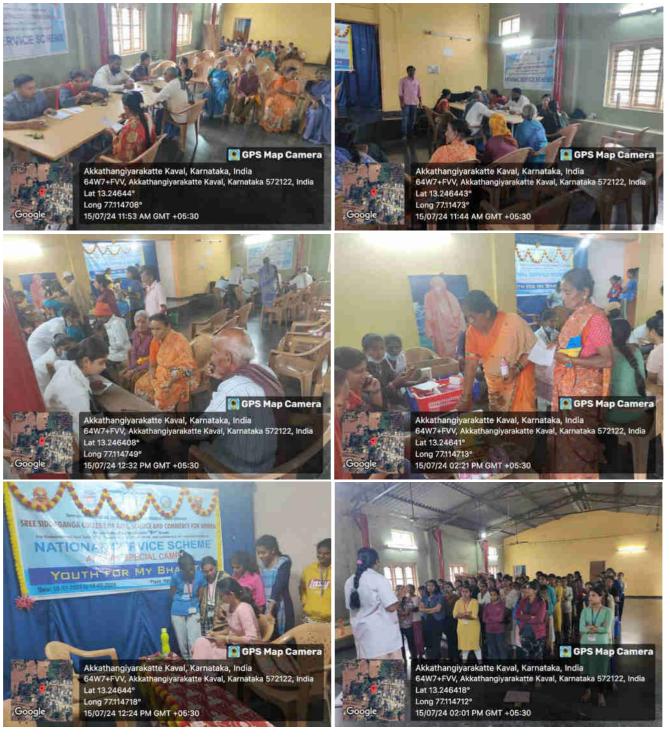

#### DAY - VI (15.07.2024, Monday)

The day began at 5:30am with yoga and warm-up exercise. The flag hoisting was done by the Program officers at 7:00am. The volunteers had their breakfast at 8:30 am.

Akkathangiyarakatte Kaval, Karnataka, India 64W7+FVV, Akkathangiyarakatte Kaval, Karnataka 572122, India Lat 13.246519° Long 77.114681° 15/07/24 07:37 AM GMT +05:30

#### **General Medical Camp**

After breakfast, volunteers went into the Holakallu village and Singipalya village to invite the people for the Medical Camp. Meanwhile, physical arrangement committee of the day made arrangement for General Medical Camp in the Sree Nanjundeshwara Community Hall, Honnudike village.

The Medical Camp was scheduled between 9.00 a.m. and 2.00 p.m. and it was conducted by Sree Siddaganga Hospital and Research Center, Tumakuru. 79 members were benefited by the Medical Camp. Blood Sugar and Blood Pressure were tested and general check-up was conducted. Free medicines were distributed.

Before the free health camp, doctors lectured the public and volunteers on healthy lifestyle, diet and health, breast cancer awareness. The villagers and volunteers asked doctors about their health problems and doubts and got answers.