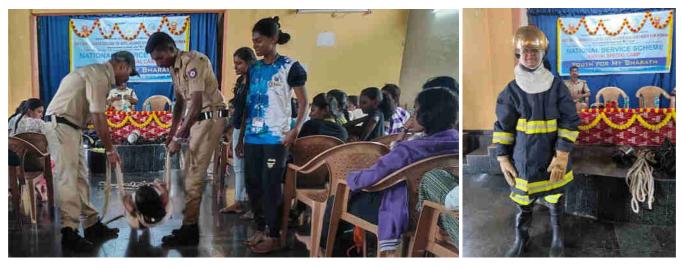

Demonstration on fire accidents and prevention by Fire Station Officers, Karnataka State Fire Fighting Services and Emergency Services, Tumakuru

Page **26** of **51** 

**Guest Lecture on "Sewage Pollution and Control"** Time: 6.00 pm to 7.00 pm **Speaker: Smt. Meghana Executive Assistant Engineer, Tumkur Metropolitan Corporation** Guest Lecture on "Garbage Segregation and Management" Speaker: Kum. Nikhitha I. B.