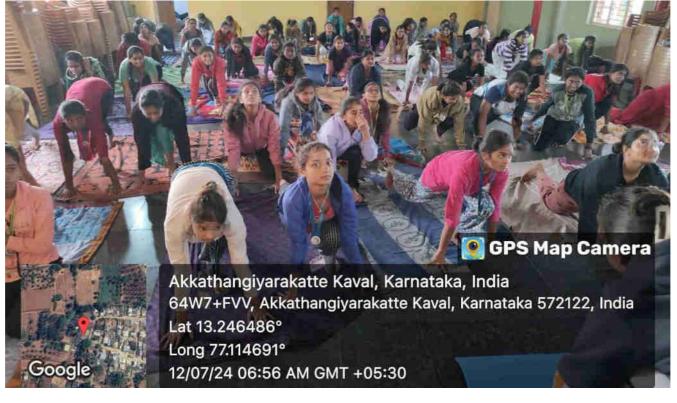

#### **DAY – III (12.07.2024, Friday)**

NSS Volunteers started their day with NSS flag hoisting and YOGA PRACTICE. Two Volunteers along with one of the program officers initiated the morning session by demonstrating various asanas in front of other volunteers. After the session attendance was taken. Then volunteers had their Breakfast.