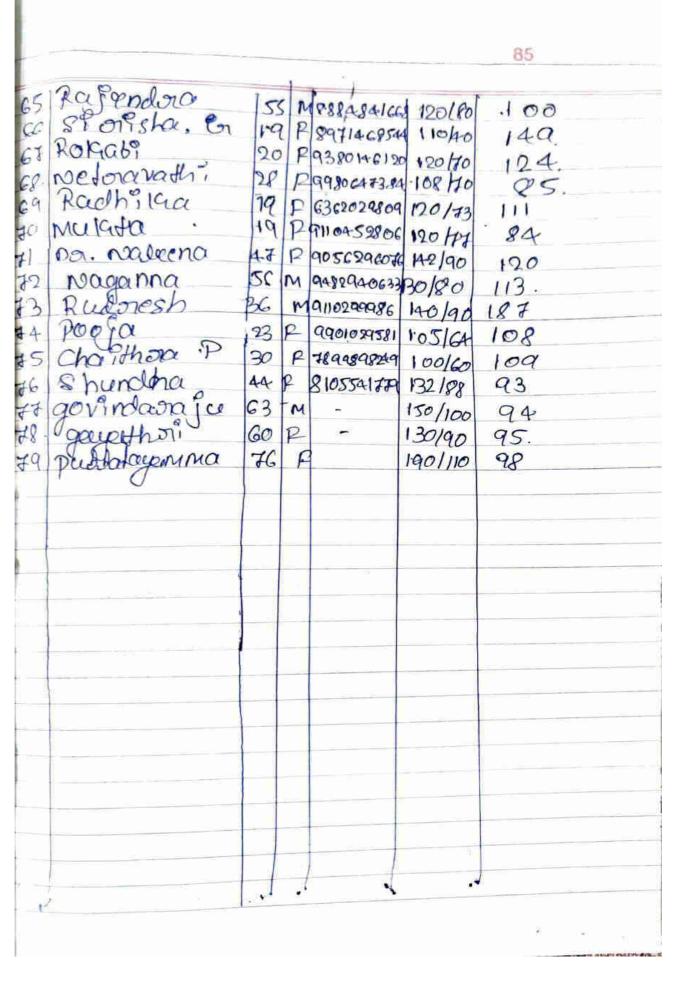

## **Beneficiaries List of Free Health Camp on 15-07-2024**

| Holeralla.                                                |           |     |                                   |          |             |  |  |  |  |
|-----------------------------------------------------------|-----------|-----|-----------------------------------|----------|-------------|--|--|--|--|
| Health Comp organized by Shue Siddaganga College of Reds, |           |     |                                   |          |             |  |  |  |  |
| with comm                                                 | unc       | L   | Joh Klomen, Juni                  | 83       | my of rous, |  |  |  |  |
| Name                                                      | Age       | SPI | Ph. Number                        | BP       | GRBS.       |  |  |  |  |
| JSita Jakshmi                                             | 44        | P   | · · · · · · · · · · · · · · · · · | 120180   | 101         |  |  |  |  |
| 2) Russague                                               | 66        | M   | 9008329458                        | 1 60/100 | 229         |  |  |  |  |
| 2) Jayamma                                                | 65        | P   | 9964353209                        | 120/70   | 113         |  |  |  |  |
| s Macinoevarpu                                            | 65        | M   | 4980815077                        | 120/80   | 77.5        |  |  |  |  |
| r) niles imit al moust                                    | 4.7       | N   | 9880612166                        | 40/00    |             |  |  |  |  |
| ganganna                                                  | 59        | m   | 8 +62779490                       | tocleo   |             |  |  |  |  |
| D Rangersconmy.                                           |           | M   | 9901890428.                       | 120180   | 117.        |  |  |  |  |
| 1) Manuman the march 200 cape                             | 80        | m   | ~                                 | 130/82   |             |  |  |  |  |
| 1) manicuna agga                                          | 24        | M   | 9141753930                        | 130/80   |             |  |  |  |  |
| n) Nadayanappa                                            | 72        | M   |                                   | 150/80.  | 178         |  |  |  |  |
| 1) Hanumesh                                               | 63        | M   | 8762109318.                       | 160180   | 370.        |  |  |  |  |
| 1) POOJOPPa                                               | 90        | M   |                                   | 30/60    | 109         |  |  |  |  |
| 2) Shakungala                                             | 57        | P   | 9141753930                        | 120/10   | 113.        |  |  |  |  |
| a) Sapofamma                                              | 68        | P   | 1 1 1                             | 160/80   | 223.        |  |  |  |  |
| s somaraj                                                 | 72        |     | 1                                 | 188/92   | 105.        |  |  |  |  |
| : sharadamma.                                             | 75        | P   | 8861524848.                       | 130/10   | 275.        |  |  |  |  |
| 7 ladonayye                                               | 75        | M   | 5 A. B.C.,                        | 110/70   | 126.        |  |  |  |  |
| 0) Shivamma                                               | 38        | P   | <u> </u>                          | 120/80   | 112.        |  |  |  |  |
| 9 Kiamalamme                                              | G2        | P   | 9632726895                        | 150/90   | 140         |  |  |  |  |
| o Hanumesh                                                | 75        | M   | 1                                 | 190/100  | 141         |  |  |  |  |
| Hanu manthorapp                                           |           |     | -1                                | +40/80   | 190         |  |  |  |  |
| 2 Hanumash                                                | tas       | m   |                                   | 120/00   | 125.        |  |  |  |  |
| B Chandenoppa                                             |           | m   | ~                                 | 160/100  | 156.        |  |  |  |  |
| 4 gangararce                                              | 60        |     | -                                 |          | 13₹         |  |  |  |  |
| s pallean?                                                | 19        |     | 7892946672.                       | 105 HO   | 112         |  |  |  |  |
| Radhama                                                   | 70        | 12  | 88614-2808.                       | 150/80   | 91          |  |  |  |  |
| + chaithora                                               | 19        | P   | 9036879539                        | 100/10   | .83         |  |  |  |  |
| 28 mon 9/9 ·S                                             | 19        | 121 | 444330124                         | 100/60   | 92          |  |  |  |  |
| 0000                                                      | 19        | P   | 722 0544922                       | 100/60   | 90          |  |  |  |  |
| P. Ruchitha                                               | 19        | P   | ag & 6 9 1963 +                   | 160 40   | 95          |  |  |  |  |
|                                                           | 20        | D   | 0001683996 t                      | 100/70   |             |  |  |  |  |
| Hazel 2                                                   | 20        | P   | 7348936656.                       | 108/60   | 109         |  |  |  |  |
| Harshitha                                                 | the state |     |                                   |          |             |  |  |  |  |