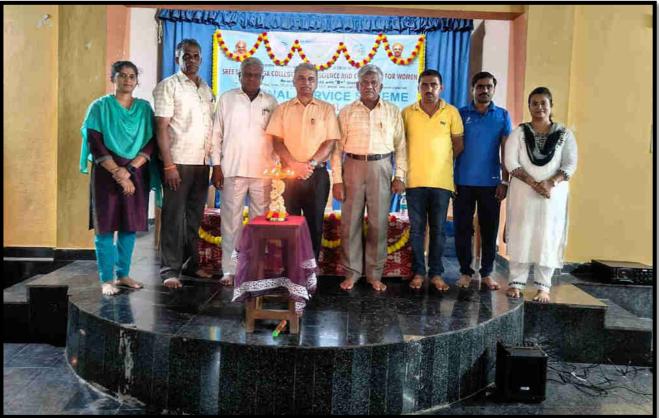

#### Inauguration

After boarding, NSS volunteers started to prepare for the inauguration of the camp. The commencement of the camp began with the NSS flag hoisting and inaugural programme that was held in the Sree Nanjundeshwara Community Hall at 5.00 p.m. Ms. Ramya B. K., group leader of Sudha murthy team welcomed the gathering. Dr. Siddalingaiah, Retd. Professor in History, Tumakuru, inaugurated the camp and gave the inaugural address. Dr. Siddalingaiah stressed the importance of the young minds role in development of our country through service. He Said that NSS volunteers should obey the word not me but you by engaging in education, employment and service sectors. Mr. Anjinappa, President of Holakallu Gram Panchayat, said that he would give all cooperation to the NSS volunteers to educate the people of Holakallu in various aspects in 7 days camp. Sri. Naganna, President of milk producers union and Owner of Sree Nanjundeshwara Community Hall, Holakallu, Sri. Shashikiran, Dr. Nalina, Assistant Professor in Kannada, Smt. Harshashree N., Assistant Professor in Commerce and Prabhuswamy K. S., Assistant Professor in Chemistry, the Programme Officers of Units-1, 2 & 3 respectively were present.

Dr. H M Dakshinamurthy, Principal, SSCASCW, Tumakuru Presided over the program. who said in his presidential remarks that "NSS camps are a link between society and students and are helpful in inculcating discipline, punctuality and responsibility among the students. The students should blend and become one with the society just like an estuary where rivers merge into the sea." All the guests have wished for the successful, fruitful conduction of the residential camp.