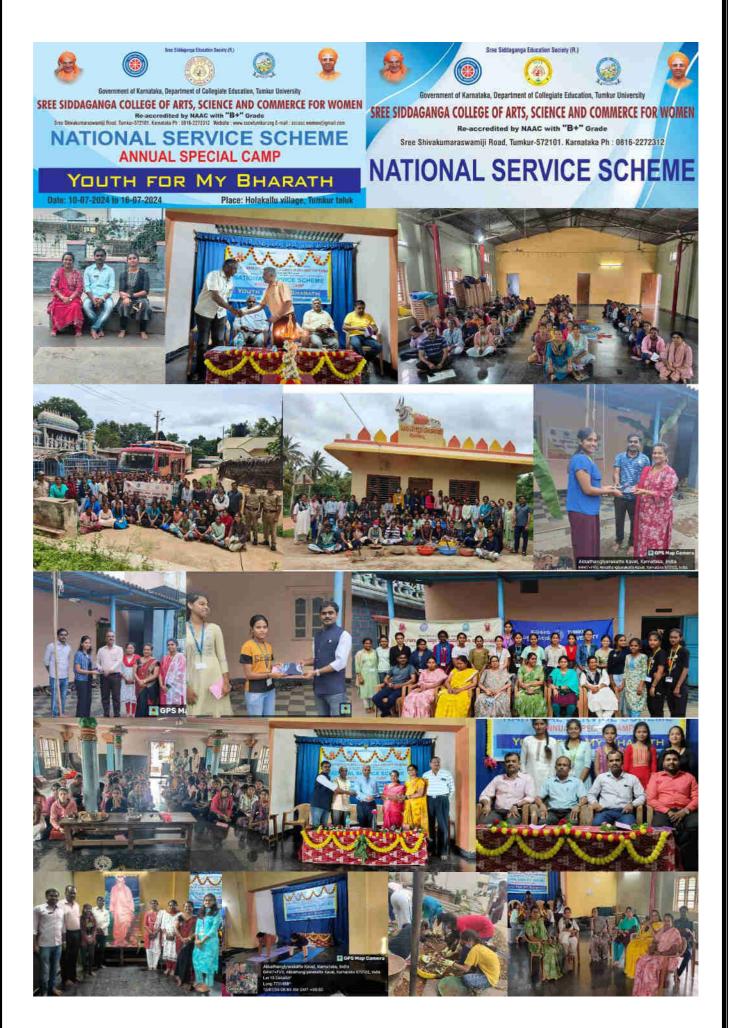

# NATIONAL SERVICE SCHEME ANNUAL SPECIAL CAMP

# YOUTH FOR MY BHARATH

Date: 10-07-2024 to 16-07-2024

Place: Holakallu village, Tumkur taluk

**"NOT ME, BUT YOU"** 

**"YOUTH FOR MY BHARATH" & "YOUTH FOR DIGITAL LITERACY"** 

Page **1** of **51** 

#### DAY – I (10.07.2024, Wednesday)

The National Service Scheme Units-1, 2 & 3 of Sree Siddaganga College of Arts Science and Commerce for Women, Sree Shivakumaraswamiji Road, Tumakuru organized Seven Days Special Stay Camp at Holakallu Village, Guluru Hobali, Tumakuru from 10.07.2024 to 16.07.2024. Ninety NSS volunteers accompanied by three teachers conducted the camp. The camp was organised by Dr. Nalina N., Assistant Professor in Kannada, Smt. Harshashree N., Head, Commerce Department and Prabhuswamy K. S., Assistant Professor in Chemistry, the Programme Officers of Units-1, 2 & 3 respectively and were supported by teaching and non-teaching staff of the college.

As it was a stay Camp, the volunteers were asked to assemble in the College playground at 10:00 a.m. on 10.07.2024, Wednesday and were taken to the village through the private bus. They started their journey around 12.00 p.m. and reached the village around 12.30 p.m. As per the plan, NSS volunteers and the staff members were boarded in the Sree Nanjundeshwara Community Hall at Holakallu Village that was arranged for the stay. Then they had their lunch.

#### Inauguration

After boarding, NSS volunteers started to prepare for the inauguration of the camp. The commencement of the camp began with the NSS flag hoisting and inaugural programme that was held in the Sree Nanjundeshwara Community Hall at 5.00 p.m. Ms. Ramya B. K., group leader of Sudha murthy team welcomed the gathering. Dr. Siddalingaiah, Retd. Professor in History, Tumakuru, inaugurated the camp and gave the inaugural address. Dr. Siddalingaiah stressed the importance of the young minds role in development of our country through service. He Said that NSS volunteers should obey the word not me but you by engaging in education, employment and service sectors. Mr. Anjinappa, President of Holakallu Gram Panchayat, said that he would give all cooperation to the NSS volunteers to educate the people of Holakallu in various aspects in 7 days camp. Sri. Naganna, President of milk producers union and Owner of Sree Nanjundeshwara Community Hall, Holakallu, Sri. Shashikiran, Dr. Nalina, Assistant Professor in Kannada, Smt. Harshashree N., Assistant Professor in Commerce and Prabhuswamy K. S., Assistant Professor in Chemistry, the Programme Officers of Units-1, 2 & 3 respectively were present.