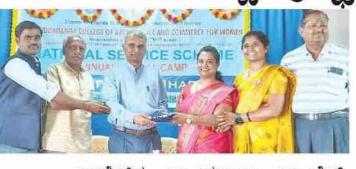

#### • ಪ್ರಜಾಪ್ರಗತಿ.ಕಾಂ

ತುಮಕೂರು: ರಾಷ್ಟ್ರೀಯ ಸೇವಾ ಯೋಜನೆಯಿಂದ ಸ್ವಯಂ ಸೇವಕರು ಶಿಕ್ಷಣ, ಉದ್ಯೋಗ ಹಾಗೂ ಸ್ವಯಂ ಸೇವಾ ಕ್ಷೇತ್ರದಲ್ಲಿ ತೊಡಗಿಕೊಳ್ಳುವ ಮೂಲಕ ನನಗಾಗಿ ಅಲ್ಲ ನಿಮಗಾಗಿ ಎಂಬ ಧ್ಯೇಯ ವಾಕ್ಯವನ್ನು ಪಾಲಿಸುವುದರಿಂದ ಬಹಳಷ್ಟು ಅನುಕೂಲಗಳನ್ನು ವಿದ್ಯಾರ್ಥಿಗಳು ಪಡೆದುಕೊಳ್ಳಬೇಕು ಎಂದು ನಿವೃತ್ತ ಪ್ರಾಧ್ಯಾಪಕರಾದ ಡಾ.ಸಿದ್ಧಲಿಂಗಯ್ಯ ಅವರು ತಿಳಿಸಿದರು.

ಅವರು, ಶ್ರೀ ಸಿದ್ಧಗಂಗಾ ಕಲಾ, ವಿಜ್ಞಾನ ಮತ್ತು ವಾಣಿಜ್ಯ ಮಹಿಳಾ ಪದವಿ ಕಾಲೇಜಿನ ವತಿಯಿಂದ ತುಮಕೂರು ಗ್ರಾಮಾಂತರದ ಹೊಳಕಲ್ಲು ಗ್ರಾಮದಲ್ಲಿ ಬುಧವಾರ ಹಮ್ಮಿಕೊಂಡಿದ್ದ ರಾಷ್ಟ್ರೀಯ

ಸೇವಾ ಯೋಜನೆಯ ವಾರ್ಷಿಕ ವಿಶೇಷ ಶಿಬಿರವನ್ನು ಉದ್ಘಾಟಿಸಿ ಮಾತನಾಡಿ, ಸೇವಾ ಮನೋಭಾವನೆ, ಆತ್ಮವಿಶ್ವಾಸವನ್ನು ಬೆಳೆಸಿಕೊಳ್ಳಲು ಎನ್ಎಸ್ಎಸ್ ಶಿಬಿರಗಳು ಸಹಕಾರಿಯಾಗಿವೆ ಎಂದರು.

ಹೊಳಕಲ್ಲು ಗ್ರಾಮ ಪಂಚಾಯಿತಿ ಅಧ್ಯಕ್ಷರಾದ ಆಂಜಿನಪ್ಪ ಮಾತನಾಡಿ, ಶ್ರೀ ಸಿದ್ಧಗಂಗಾ ಮಹಿಳಾ ಕಾಲೇಜಿನ ರಾಷ್ಟ್ರೀಯ ಸೇವಾ ಯೋಜನೆಯ ಈ ಶಿಬಿರದ ಸ್ವಯಂ ಸೇವಕರು ಗ್ರಾಮಸ್ಥರಲ್ಲಿ ಸ್ವಚ್ಛತೆಯ ಅರಿವನ್ನು ಮೂಡಿಸಲು ಗ್ರಾಮ ಪಂಚಾಯಿತಿ ಎಲ್ಲ ರೀತಿ ಸಹಕಾರವನ್ನು ನೀಡುತ್ತದೆ ಎಂದರು.

ವೇದಿಕೆಯಲ್ಲಿ ನಾಗಣ್ಣ ಹಾಗೂ ಶಶಿಕಿರಣ್, ಕಾರ್ಯಕ್ರಮಾಧಿಕಾರಿ ಡಾ.ನಳಿನ ಎನ್, ಹರ್ಷಶ್ರೀ ಎನ್ ಮತ್ತು ಶಿಬಿರಗಳಲ್ಲಿ ಭಾಗವಹಿಸುವುದರಿಂದ ಪರಸ್ಪರ ಸಹಬಾಳ್ವೆ, ಸಹಕಾರ ಮನೋಭಾವ ರೂಡಿಸಿಕೊಂಡು ಹೊಸ ಅನುಭವ ದಿಂದ ತಾವು ವಿದ್ಯಾಭ್ಯಾಸ ಮಾಡುವ ಶಿಕ್ಷಣ ಸಂಸ್ಥೆಗೆ ಉತ್ತಮ ಹೆಸರು ತರುವಲ್ಲಿ ಎಲ್ಲರೂ ಶ್ರಮಿಸಬೇಕು.

> । ಡಾ.ಹೆಚ್. ಎಂ.ದಕ್ಷಿಣಾಮೂರ್ತಿ, ಪ್ರಾಂಶುಪಾಲ

ಪ್ರಭುಸ್ವಾಮಿ ಕೆ.ಎಸ್. ಸೇರಿದಂತೆ ಎನ್ಎಸ್ ಎಸ್ ಶಿಬಿರಾರ್ಥಿಗಳು, ಗ್ರಾಮಸ್ಥರು ಇತರರು ಹಾಜರಿದ್ದರು.