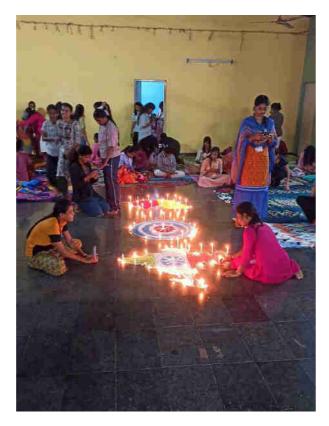

#### Making Pluck Cards for Awareness Program

#### Theme: "Youth for Digital Literacy"

All the volunteers were given one hour of time for creating Pluck cards for the awareness rally on 'Youth for Digital Literacy'.

After breakfast, volunteers went into the Holakallu village and Singipalya village to invite the people for the free Medical Camp.

#### Awareness march on "Youth for Digital Literacy" held in Holakallu village

As part of the Jatha on Youth for Digital Literacy, volunteers of the NSS units and Program officers held an awareness session and a walk in Holakallu village to make people to understand and use digital technologies for meaningful actions within life situations. The members of Holakallu grama panchayath and school students got involved in the rally.