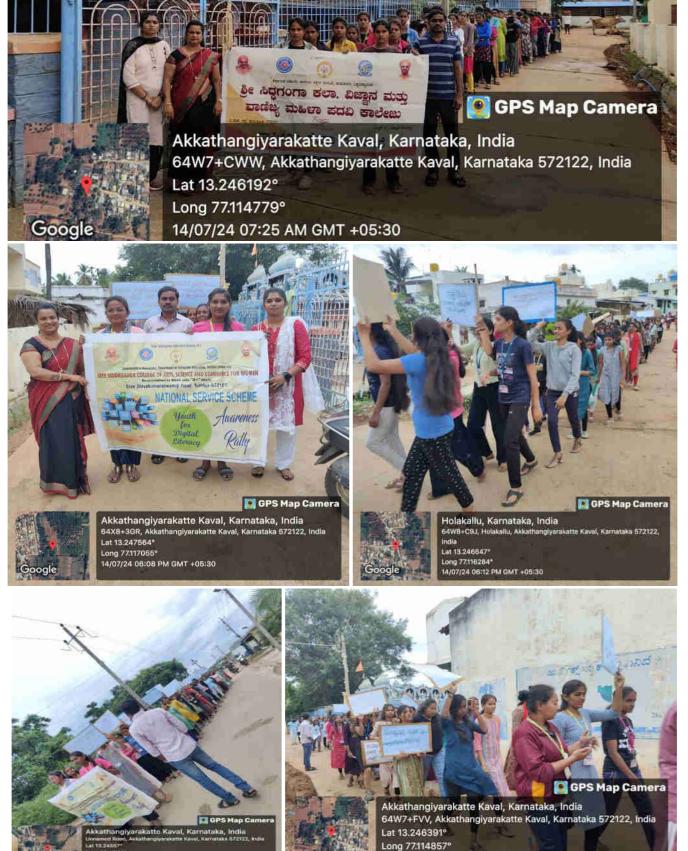

#### Making Pluck Cards for Awareness Program

#### Theme: "Youth for Digital Literacy"

All the volunteers were given one hour of time for creating Pluck cards for the awareness rally on 'Youth for Digital Literacy'.

After breakfast, volunteers went into the Holakallu village and Singipalya village to invite the people for the free Medical Camp.

#### Awareness march on "Youth for Digital Literacy" held in Holakallu village

As part of the Jatha on Youth for Digital Literacy, volunteers of the NSS units and Program officers held an awareness session and a walk in Holakallu village to make people to understand and use digital technologies for meaningful actions within life situations. The members of Holakallu grama panchayath and school students got involved in the rally.