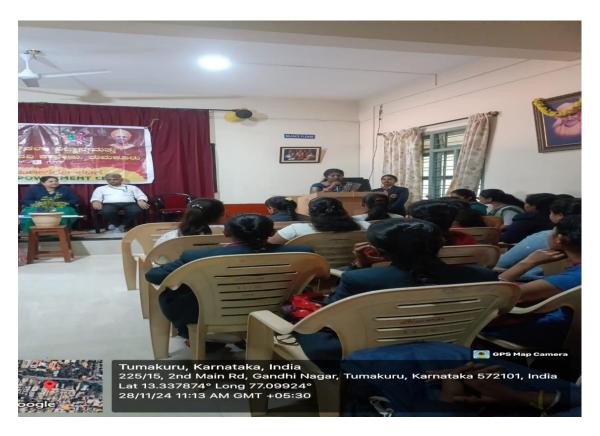

### Report on "Elimination of Violence Against Women"

The women empowerment cell of our college organised a talk on Elimination of violence against women on 28<sup>th</sup> November 2024. The program was commenced with an invocation song by Harshitha and Nanditha, students of commerce and the gathering was welcomed by Smt Shashikala N convenor of Women Empowerment Cell. The program was inaugurated by the resources person.

The resource person Smt Noorunnisa BA, LLB senior civil Judge and Member Secretary, District Legal Services Authority Tumkur. She gave information regarding the violence against women shall be understood through any Act or conduct, based on gender, which causes death or physical, sexual or psychological harm or suffering to women, whether in the public or the private sphere.