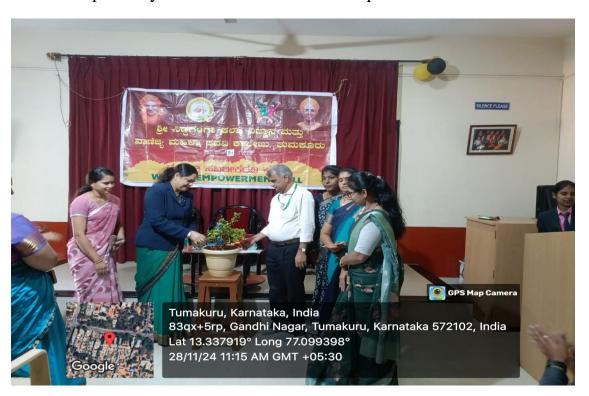

Convener

Co-ordinator IQAC / NAAC

SSCASCW, Tumkur.

Sree Siddaganga College of Aria Science and Commerce for Woman

B.H. Road, Tumkur.

Welcome speech by Shashikala.N –Women Empowerment Cell Convenor

Inauguration by Dignitaries

Honour to the Resource person

Speech by Resources person Noorunnisa Madam

Vote of thanks by Harshashree N Dept of Commerce