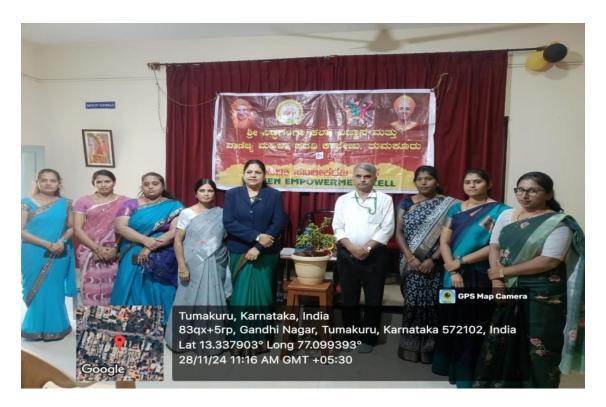

### Report on "Elimination of Violence Against Women"

The women empowerment cell of our college organised a talk on Elimination of violence against women on 28<sup>th</sup> November 2024. The program was commenced with an invocation song by Harshitha and Nanditha, students of commerce and the gathering was welcomed by Smt Shashikala N convenor of Women Empowerment Cell. The program was inaugurated by the resources person.

The IQAC Co-ordinator Prof. G. Chadananda Murthy addressed the program with his inspring words. Along with this, the beloved principal DR. H M Dakshnamurthy gave the presidential speech. The program was ended by the vote of thanks and was offered by Smt.Harshashree N, HOD of Commerce