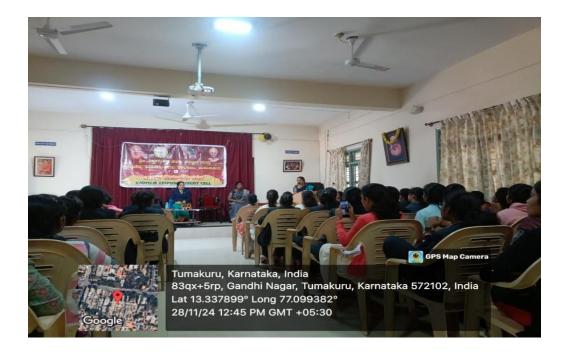

The IQAC Co-ordinator Prof. G. Chadananda Murthy addressed the program with his inspring words. Along with this, the beloved principal DR. H M Dakshnamurthy gave the presidential speech. The program was ended by the vote of thanks and was offered by Smt.Harshashree N, HOD of Commerce