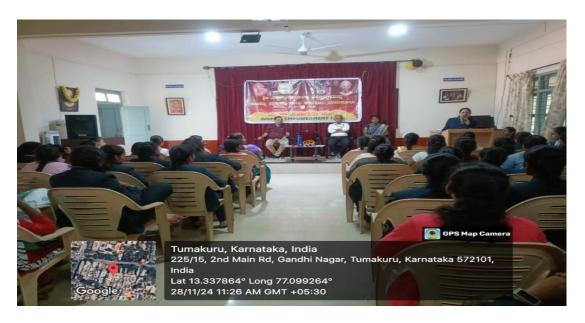

### Report on "Elimination of Violence Against Women"

The women empowerment cell of our college organised a talk on Elimination of violence against women on 28<sup>th</sup> November 2024. The program was commenced with an invocation song by Harshitha and Nanditha, students of commerce and the gathering was welcomed by Smt Shashikala N convenor of Women Empowerment Cell. The program was inaugurated by the resources person.

The IQAC Co-ordinator Prof. G. Chadananda Murthy addressed the program with his inspring words. Along with this, the beloved principal DR. H M Dakshnamurthy gave the presidential speech. The program was ended by the vote of thanks and was offered by Smt.Harshashree N, HOD of Commerce