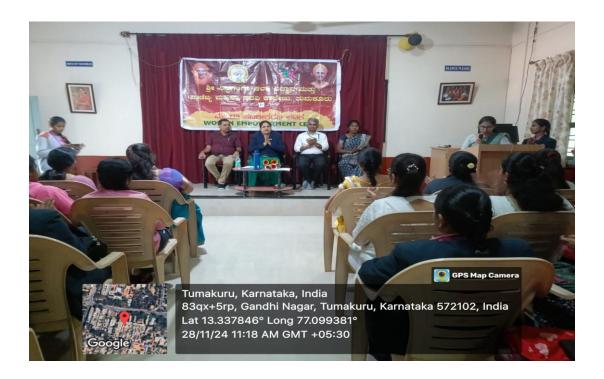

The resource person Smt Noorunnisa BA, LLB senior civil Judge and Member Secretary, District Legal Services Authority Tumkur. She gave information regarding the violence against women shall be understood through any Act or conduct, based on gender, which causes death or physical, sexual or psychological harm or suffering to women, whether in the public or the private sphere.

The IQAC Co-ordinator Prof. G. Chadananda Murthy addressed the program with his inspring words. Along with this, the beloved principal DR. H M Dakshnamurthy gave the presidential speech. The program was ended by the vote of thanks and was offered by Smt.Harshashree N, HOD of Commerce