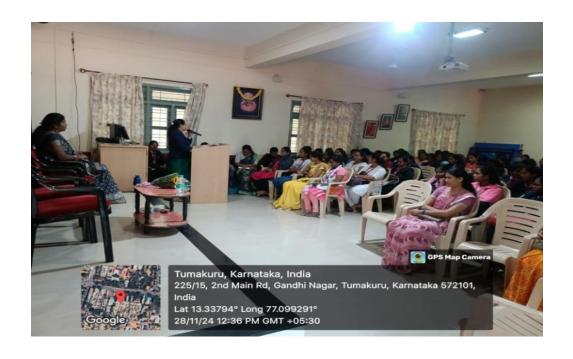

The resource person Smt Noorunnisa BA, LLB senior civil Judge and Member Secretary, District Legal Services Authority Tumkur. She gave information regarding the violence against women shall be understood through any Act or conduct, based on gender, which causes death or physical, sexual or psychological harm or suffering to women, whether in the public or the private sphere.