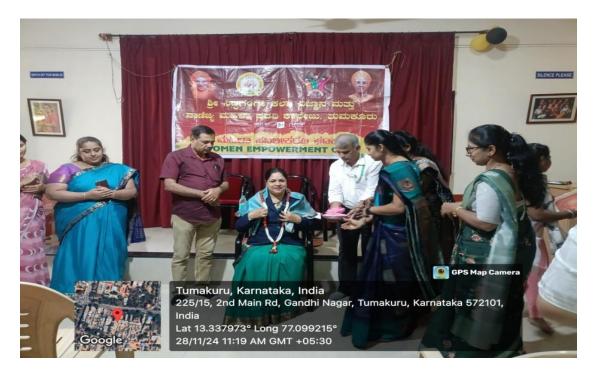

### Report on "Elimination of Violence Against Women"

The women empowerment cell of our college organised a talk on Elimination of violence against women on 28<sup>th</sup> November 2024. The program was commenced with an invocation song by Harshitha and Nanditha, students of commerce and the gathering was welcomed by Smt Shashikala N convenor of Women Empowerment Cell. The program was inaugurated by the resources person.

The resource person Smt Noorunnisa BA, LLB senior civil Judge and Member Secretary, District Legal Services Authority Tumkur. She gave information regarding the violence against women shall be understood through any Act or conduct, based on gender, which causes death or physical, sexual or psychological harm or suffering to women, whether in the public or the private sphere.