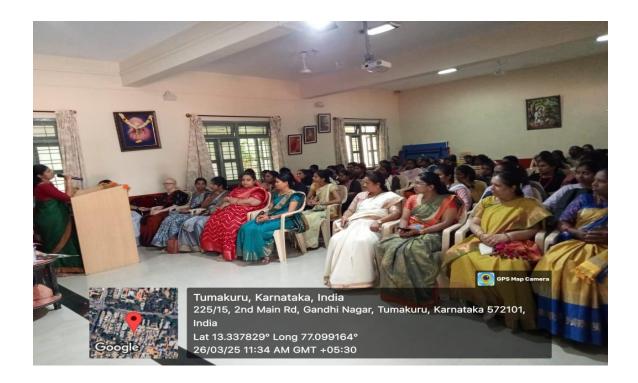

#### Report on "Women's Identity Problems and Challenges" -2025

The Women Empowerment Cell of our college organized International Women's Day celebration on 26<sup>th</sup> March 2025. The program started with an invocation song by Chinmayi Final year B.com Students and the gathering was welcomed by Prof. Shashikala.N Convenor of Women Empowerment Cell. The program was inaugurated by the guest speaker.

The Guest speaker Dr. Asha Bagganadu, Assistant Professor, Department of kannada, Tumkur University, Tumkur. She spoke on gender discrimination in the society.

The IQAC Co-Ordinator Prof. Sheela K P addressed the gathering with her inspiring words and In-charged principal Dr. Shakuntala K C give the presidential speech and distributed the prizes to the students who have won in the competitions.

Inauguration by Dignitaries

 $Honour\ to\ resource\ person\ .\ Asha\ Rani\ Baggnadu,\ Asst.\ Professor\ in\ Kannada,\ Tumkur\ University$ 

Speech by resource person Dr. Asha Rani Baggnadu, Asst. Professor in Kannada, Tumkur University