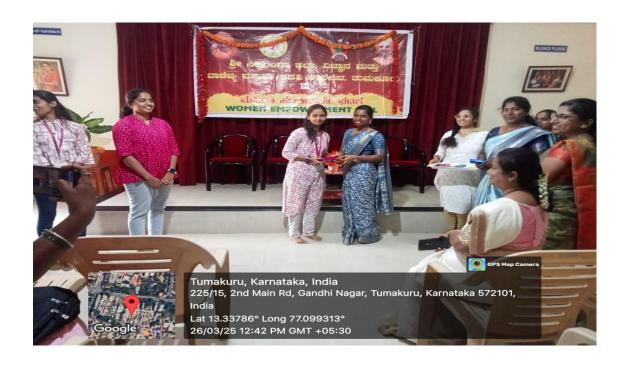

Inauguration by Dignitaries

 $Honour\ to\ resource\ person\ .\ Asha\ Rani\ Baggnadu,\ Asst.\ Professor\ in\ Kannada,\ Tumkur\ University$ 

Speech by resource person Dr. Asha Rani Baggnadu, Asst. Professor in Kannada, Tumkur University