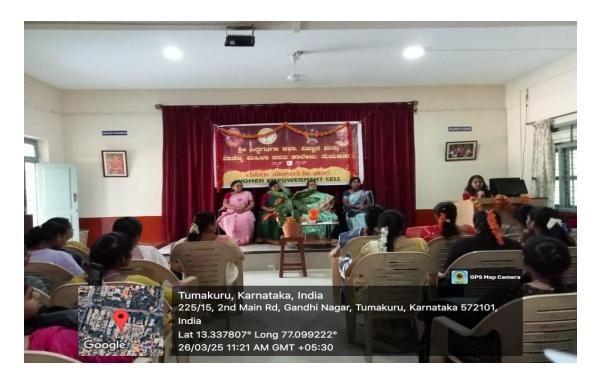

The Guest speaker Dr. Asha Bagganadu, Assistant Professor, Department of kannada, Tumkur University, Tumkur. She spoke on gender discrimination in the society.

The IQAC Co-Ordinator Prof. Sheela K P addressed the gathering with her inspiring words and In-charged principal Dr. Shakuntala K C give the presidential speech and distributed the prizes to the students who have won in the competitions.