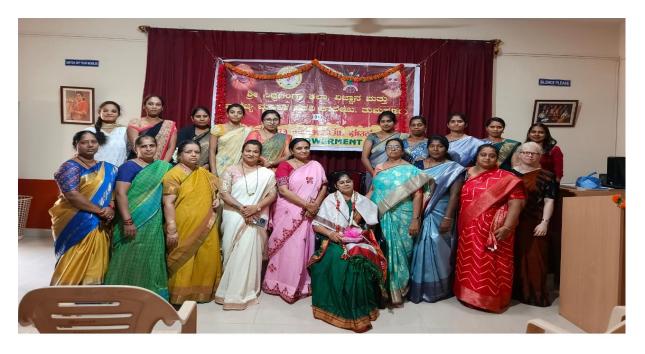

#### Report on "Women's Identity Problems and Challenges" -2025

The Women Empowerment Cell of our college organized International Women's Day celebration on 26<sup>th</sup> March 2025. The program started with an invocation song by Chinmayi Final year B.com Students and the gathering was welcomed by Prof. Shashikala.N Convenor of Women Empowerment Cell. The program was inaugurated by the guest speaker.

The Guest speaker Dr. Asha Bagganadu, Assistant Professor, Department of kannada, Tumkur University, Tumkur. She spoke on gender discrimination in the society.

The IQAC Co-Ordinator Prof. Sheela K P addressed the gathering with her inspiring words and In-charged principal Dr. Shakuntala K C give the presidential speech and distributed the prizes to the students who have won in the competitions.