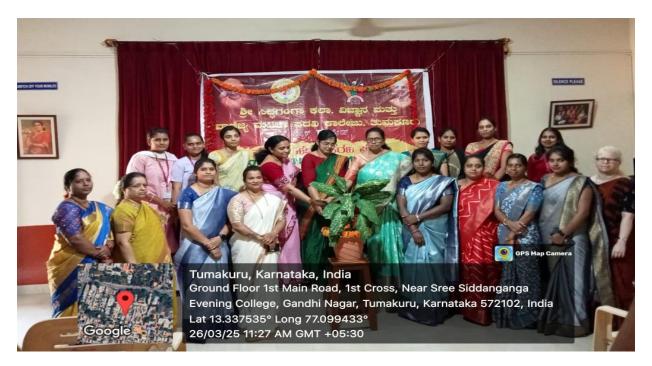

#### Report on "Women's Identity Problems and Challenges" -2025

The Women Empowerment Cell of our college organized International Women's Day celebration on 26<sup>th</sup> March 2025. The program started with an invocation song by Chinmayi Final year B.com Students and the gathering was welcomed by Prof. Shashikala.N Convenor of Women Empowerment Cell. The program was inaugurated by the guest speaker.

The Guest speaker Dr. Asha Bagganadu, Assistant Professor, Department of kannada, Tumkur University, Tumkur. She spoke on gender discrimination in the society.

The IQAC Co-Ordinator Prof. Sheela K P addressed the gathering with her inspiring words and In-charged principal Dr. Shakuntala K C give the presidential speech and distributed the prizes to the students who have won in the competitions.

Inauguration by Dignitaries

 $Honour\ to\ resource\ person\ .\ Asha\ Rani\ Baggnadu,\ Asst.\ Professor\ in\ Kannada,\ Tumkur\ University$ 

Speech by resource person Dr. Asha Rani Baggnadu, Asst. Professor in Kannada, Tumkur University