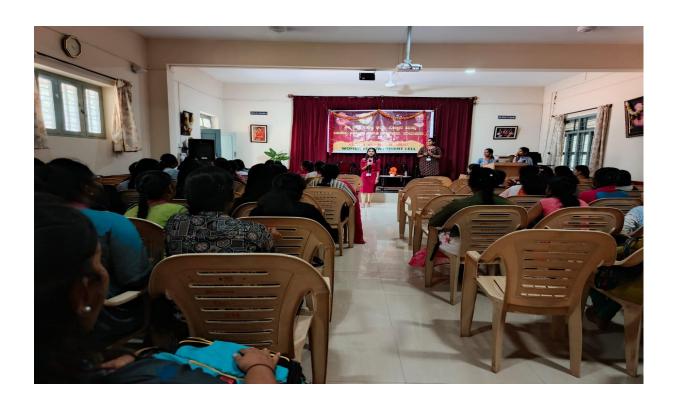

#### Report on "Women's Identity Problems and Challenges" -2025

The Women Empowerment Cell of our college organized International Women's Day celebration on 26<sup>th</sup> March 2025. The program started with an invocation song by Chinmayi Final year B.com Students and the gathering was welcomed by Prof. Shashikala.N Convenor of Women Empowerment Cell. The program was inaugurated by the guest speaker.