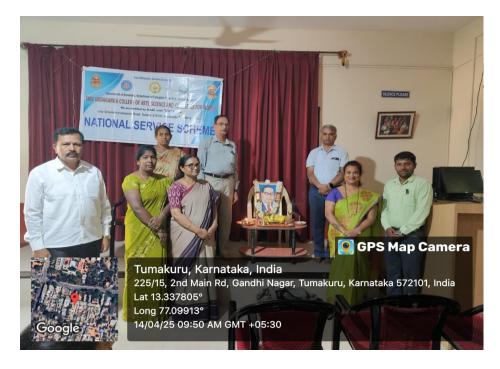

#### 5. Program Report

National Service Scheme (NSS)

Report on "Ambedkar's Thoughts on Social Justice" - 14/04/2025

The National Service Scheme of our college organized a guest Lecture on "Ambedkar's Thoughts on Social Justice" on 14th April 2025. The program commenced with an invocation song by Nanditha R a student of commerce and the gathering was welcomed by Dr. Nalina N Program officer of NSS. The program was inaugurated by the Resources person.

The Resource person Ramalinga Reddy, Assistant Professor, Department of Computer Science, Sree Siddaganga Evening College of Arts and Commerce, Tumkuru. He gave information regarding the social justice as a fundamental right encompassing liberty, equality, and fraternity for all individuals, with a strong emphasis on eradicating caste-based discrimination and promoting social, economic, and political equality.

The IQAC Co-ordinator Prof. Sheela K P addressed the program with her inspiring words. Along with this, the beloved Principal DR. H M Dakshnamurthy gave the presidential speech.

Programme Officer

lele.P