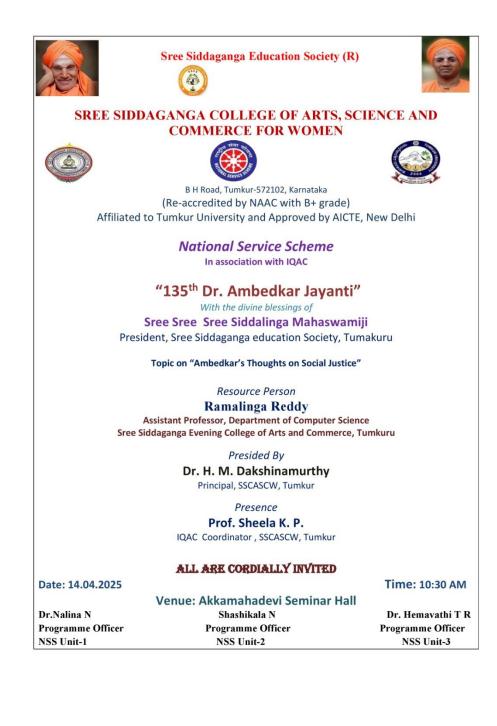

### 2. Invitation

# 4. Program Schedule

| Sree Siddaganga College of Arts Science & Commerce for Women,<br>B.H. Road, Tumkur<br><i>National Service Scheme</i><br>In association with IQAC<br><b>"Ambedkar's Thoughts on Social Justice"</b> |                                                                                                                                                 |  |  |  |
|----------------------------------------------------------------------------------------------------------------------------------------------------------------------------------------------------|-------------------------------------------------------------------------------------------------------------------------------------------------|--|--|--|
|                                                                                                                                                                                                    |                                                                                                                                                 |  |  |  |
| Venue: Akkamahadevi Seminar Hall                                                                                                                                                                   |                                                                                                                                                 |  |  |  |
| Invocation                                                                                                                                                                                         | : Nanditha R, II B.Com – C1                                                                                                                     |  |  |  |
| Welcome speech                                                                                                                                                                                     | <ul> <li>Dr.Nalina N</li> <li>Programme Officer (NSS)</li> <li>Assistant Professor in Kannada</li> </ul>                                        |  |  |  |
| Inauguration                                                                                                                                                                                       | : By Dignitaries                                                                                                                                |  |  |  |
| Guest introduction                                                                                                                                                                                 | Dr. Hemavathi T R<br>Assistant Professor in Kannada                                                                                             |  |  |  |
| Resource person                                                                                                                                                                                    | : Ramalinga Reddy<br>Assistant Professor, Department of Computer<br>Sciencs<br>Sree Siddaganga Evening College of Arts and<br>Commerce, Tumkuru |  |  |  |
| IQAC Coordinator                                                                                                                                                                                   | : Prof. Sheela K. P.                                                                                                                            |  |  |  |
|                                                                                                                                                                                                    | HOD of English                                                                                                                                  |  |  |  |
| Presidential Address                                                                                                                                                                               | : Dr. H.M. DakshinaMurthy<br>Principal, SSCASCW                                                                                                 |  |  |  |
| Vote of thanks                                                                                                                                                                                     | : Smt. Shashikala N<br>Assistant Professor,<br>Department of Commerce                                                                           |  |  |  |
| Anchoring                                                                                                                                                                                          | : Muktha K M, III Bom C1                                                                                                                        |  |  |  |