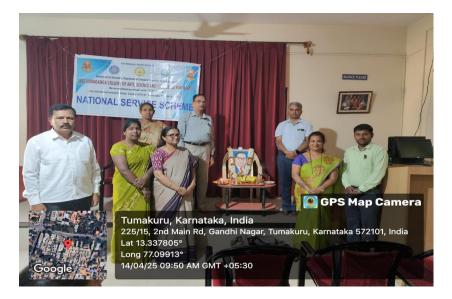

#### 5. Program Report

National Service Scheme (NSS)

Report on "Ambedkar's Thoughts on Social Justice" - 14/04/2025

The National Service Scheme of our college organized a guest Lecture on "Ambedkar's Thoughts on Social Justice" on 14th April 2025. The program commenced with an invocation song by Nanditha R a student of commerce and the gathering was welcomed by Dr. Nalina N Program officer of NSS. The program was inaugurated by the Resources person.

The Resource person Ramalinga Reddy, Assistant Professor, Department of Computer Science, Sree Siddaganga Evening College of Arts and Commerce, Tumkuru. He gave information regarding the social justice as a fundamental right encompassing liberty, equality, and fraternity for all individuals, with a strong emphasis on eradicating caste-based discrimination and promoting social, economic, and political equality.

The IQAC Co-ordinator Prof. Sheela K P addressed the program with her inspiring words. Along with this, the beloved Principal DR. H M Dakshnamurthy gave the presidential speech.

Programme Officer

lele.P