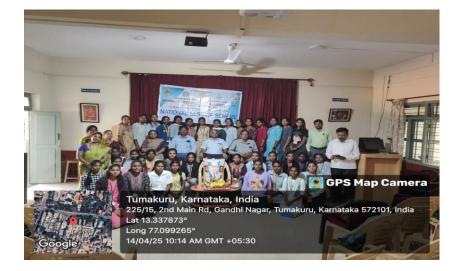

.

The Resource person Ramalinga Reddy, Assistant Professor, Department of Computer Science, Sree Siddaganga Evening College of Arts and Commerce, Tumkuru. He gave information regarding the social justice as a fundamental right encompassing liberty, equality, and fraternity for all individuals, with a strong emphasis on eradicating caste-based discrimination and promoting social, economic, and political equality.

The IQAC Co-ordinator Prof. Sheela K P addressed the program with her inspiring words. Along with this, the beloved Principal DR. H M Dakshnamurthy gave the presidential speech.

Programme Officer



lele.P

Co-ordinator IQAC / NAAC SSCASCW, Tumkur.

**IQAC** Co-ordinator

## 6. Photo Gallery



### Welcome speech by Dr. Nalina N





Speech by Resource person Ramalinga Reddy





### 7. Enrolled Students List

Sree Siddaganga Education Society (R.) Estd. 1982 ree Siddaganga College of Arts, Science and Commerce for Women Grade Re-accredited with B+ (Affiliated to Tumkur University) H. Road, Tumkur-572102. Karnataka Ph: 0816-2272312 E-mail : sscasc.women@gmail.com Website : www.sscwtumkur.org National Service Scheme (NSS) Guest Lecture on "Ambedkar's Thoughts on Social Justice" Time: 10.30 am Date: 14.04.2025 **Students Enrolment list** SIGNATURE STUDENT NAME SL. NO. Sus Sount N Vaizhuavi D.4 Vaislas . 2 dinchand. D.S Binchang . D. o 3 Vanaja. G.R Vanaiga. K.R. 4 Shipa. B. N Shipa. B. N Shiwe Hia. K. Teju. P Shilper B.N. Shilper B.N. Shulefua K 5 6 Ŧ Tejaswini .P 89 Upharani. M.S Ushaviani M.B Xashaswai M.C. Yashaswine M.C 10 N.S. Stalini Bonjang. C U.S. Staline 1