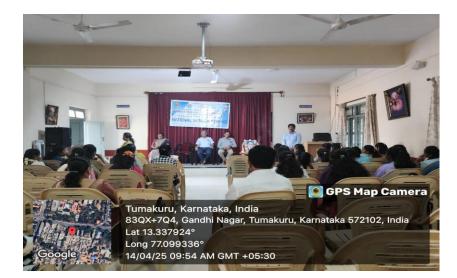

#### 5. Program Report

National Service Scheme (NSS)

Report on "Ambedkar's Thoughts on Social Justice" - 14/04/2025

The National Service Scheme of our college organized a guest Lecture on "Ambedkar's Thoughts on Social Justice" on 14th April 2025. The program commenced with an invocation song by Nanditha R a student of commerce and the gathering was welcomed by Dr. Nalina N Program officer of NSS. The program was inaugurated by the Resources person.

The Resource person Ramalinga Reddy, Assistant Professor, Department of Computer Science, Sree Siddaganga Evening College of Arts and Commerce, Tumkuru. He gave information regarding the social justice as a fundamental right encompassing liberty, equality, and fraternity for all individuals, with a strong emphasis on eradicating caste-based discrimination and promoting social, economic, and political equality.