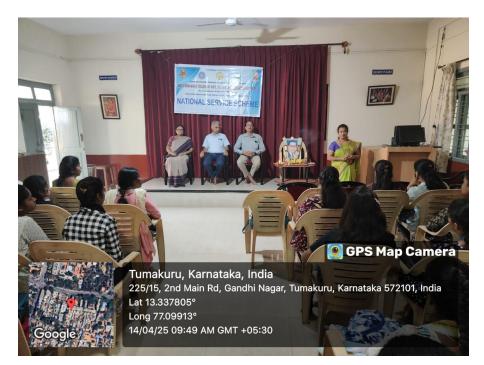

#### 5. Program Report

National Service Scheme (NSS)

Report on "Ambedkar's Thoughts on Social Justice" - 14/04/2025

The National Service Scheme of our college organized a guest Lecture on "Ambedkar's Thoughts on Social Justice" on 14th April 2025. The program commenced with an invocation song by Nanditha R a student of commerce and the gathering was welcomed by Dr. Nalina N Program officer of NSS. The program was inaugurated by the Resources person.

The Resource person Ramalinga Reddy, Assistant Professor, Department of Computer Science, Sree Siddaganga Evening College of Arts and Commerce, Tumkuru. He gave information regarding the social justice as a fundamental right encompassing liberty, equality, and fraternity for all individuals, with a strong emphasis on eradicating caste-based discrimination and promoting social, economic, and political equality.

The IQAC Co-ordinator Prof. Sheela K P addressed the program with her inspiring words. Along with this, the beloved Principal DR. H M Dakshnamurthy gave the presidential speech.

Programme Officer

lele.P

## 6. Photo Gallery

### Welcome speech by Dr. Nalina N

Speech by Resource person Ramalinga Reddy