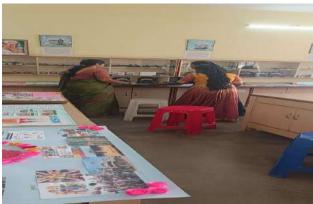

### Report on Collage program

The collage program was conducted at Physics lab from 11 a m to 12 noon. Ten students participated in the collage program. The title of the program was Information of Sexual harassment through Collage. The student designed the collage nicely. They have taken the information in social media like Crime burros, news- paper references, web search, e journal and e-book search.

The student presented the collage in very attractive way by writing the slogan of sexual harassment, POSH highlights, listed different register cases, news paper issues. They enjoyed it very much while doing the college.

After finishing the collage program it was displayed to our college students, teaching, non teaching and office staff till 2: 30 p m. Finally the College viewers selected the best College among 5 colleges. The best one was submitted to the convenor for authenticity. The participants and viewers are about 50. Students and teachers gave the feed-back that we can implement this in the cultural activity cell Spoorthy of our college. The convenor noted the point.