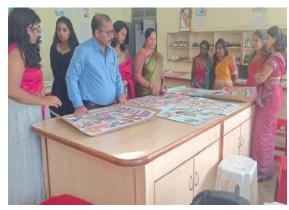

### Report on Collage program

The collage program was conducted at Physics lab from 11 a m to 12 noon. Ten students participated in the collage program. The title of the program was Information of Sexual harassment through Collage. The student designed the collage nicely. They have taken the information in social media like Crime burros, news- paper references, web search, e journal and e-book search.

The student presented the collage in very attractive way by writing the slogan of sexual harassment, POSH highlights, listed different register cases, news paper issues. They enjoyed it very much while doing the college.

After finishing the collage program it was displayed to our college students, teaching, non teaching and office staff till 2: 30 p m. Finally the College viewers selected the best College among 5 colleges. The best one was submitted to the convenor for authenticity. The participants and viewers are about 50. Students and teachers gave the feed-back that we can implement this in the cultural activity cell Spoorthy of our college. The convenor noted the point.