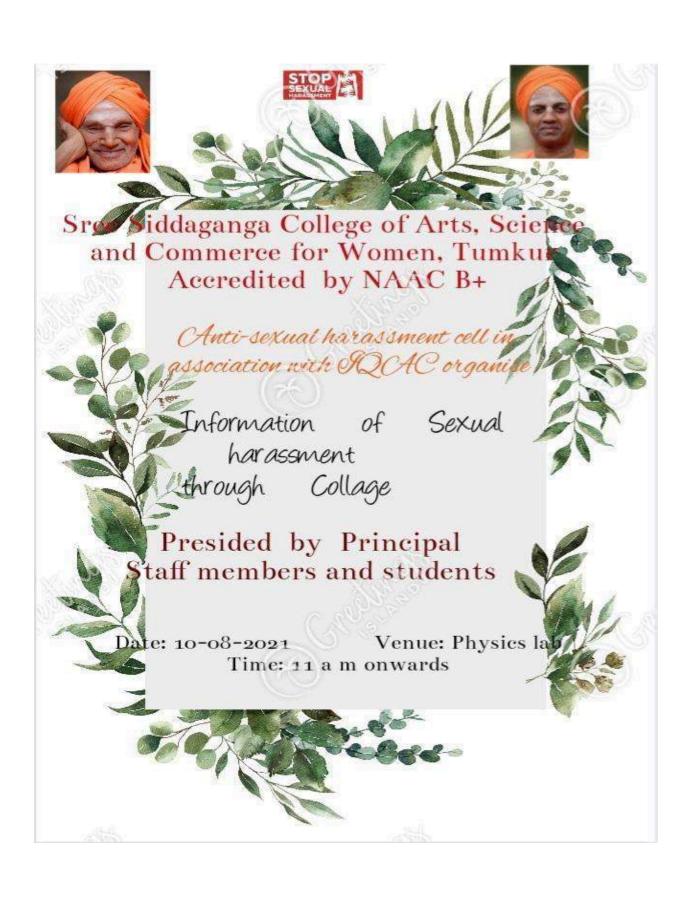

## Information of sexual harassment through collage

DATE:10/08/2021 VENUE: Physics Lab

TIME:12 :15p m

Principa
P A I N B I P A L ,
Gree Biddegang College of Arm
Colonce and Commerce for Weman
B. M. Road, T U M K U B.

#### Agenda

- Reconstitution of the cell members: The chair has agreed to continue AhalyaH.G. and Vathsala as convener and co-convener. They have agreed to continue Namratha as a student member for the current year.
- 2. Programs to be conducted: The chair has agreed to conduct a collage program to create Awareness about Sexual harassment issues. It has been decided to have Collage program at the Physics lab on 10-08-2021 from 11 am. The Principal took the initiative to send a memo to involve all the teaching faculties, non-teaching faculties, and students to visit the physics lab
- No case has been registered by the students and faculties of the college. Hence the chair has
  declared that the college is prevented by sexual harassment issues. Because our college has less
  male staff including teaching, non teaching, office staff when compared to female staff.