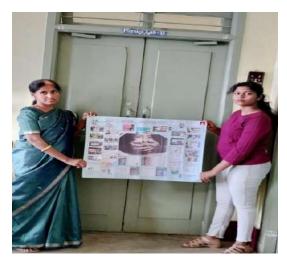

### Report on Collage program

The collage program was conducted at Physics lab from 11 a m to 12 noon. Ten students participated in the collage program. The title of the program was Information of Sexual harassment through Collage. The student designed the collage nicely. They have taken the information in social media like Crime burros, news- paper references, web search, e journal and e-book search.

The student presented the collage in very attractive way by writing the slogan of sexual harassment, POSH highlights, listed different register cases, news paper issues. They enjoyed it very much while doing the college.

After finishing the collage program it was displayed to our college students, teaching, non teaching and office staff till 2: 30 p m. Finally the College viewers selected the best College among 5 colleges. The best one was submitted to the convenor for authenticity. The participants and viewers are about 50. Students and teachers gave the feed-back that we can implement this in the cultural activity cell Spoorthy of our college. The convenor noted the point.