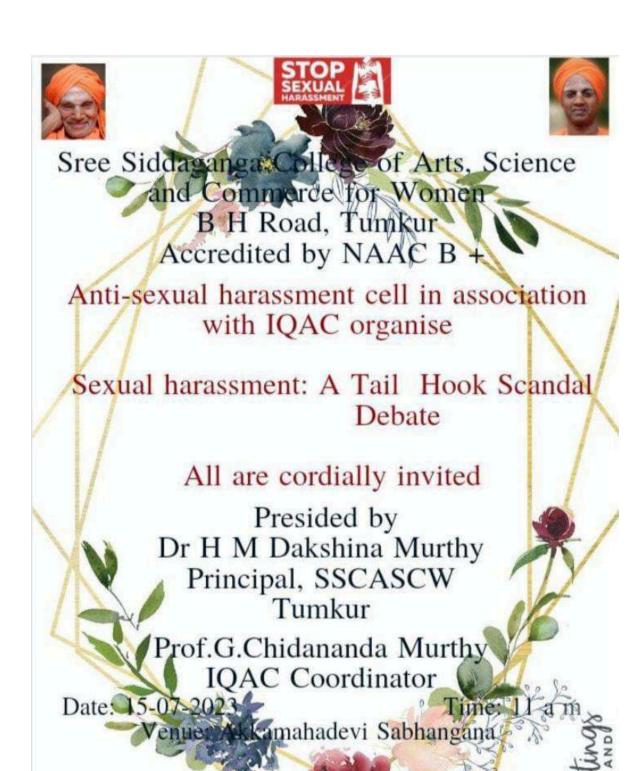

## Debate: A Tail Hook Scandal held at Room no 21

#### Debate: A Tail hook Scandal on sexual harassment program Report

Anti sexual harassment cell in association with IQAC was conducted a debate program on Sexual harassment: A Tail Hook Scandal on 14-07-23 and 15-07-2023.

Agenda 2:The committee members agreed to have the Debate program on 14 - 07-2023 in Room number 21. The valedictory program was decided to conduct at Akkamahadevi Sabhagana, SSCASCW, Tumkur on 15-07-23.