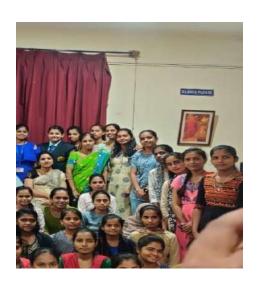

The valedictory program was conducted at Akkamahadevi Sabhagana presided by Dr H M Dakshina Murthy, Principal, SSCASCW, Tumkur

During the valedictory program Principal addressed the gathering how they have to take care of themselves. What are the situations man and woman are facing both at campus and outside the campus. He also highlighted the POSH rules and explained about Social media impacts.

He motivated the students to took part in these types of cell activities The principal distributed the prizes for the winners

Analya H.g.

Gree Siddepangs College of Arts, stence and Conteneroe for Women, B.H. Road, TUMKUR.