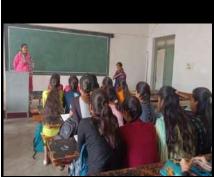

#### Debate: A Tail hook Scandal on sexual harassment program Report

Anti sexual harassment cell in association with IQAC was conducted a debate program on Sexual harassment: A Tail Hook Scandal on 14-07-23 and 15-07-2023.

20 members of B A / B.Sc / B. Com/ B C A registered to Debate program. The Debate was conducted for our students and faculty members to create the awareness about Anti sexual harassment at room number 21.

11 students talk in favor of the subject and 10 students talk against of the subject. All the students participated in the program with enthusiasm.

The student covered the topics related to sexual harassment of woman in military services, navy services, crew services. The Judges of our college cooperated with the students and selected two students of for talk and against talk