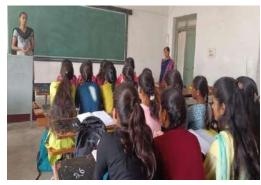

#### Debate: A Tail hook Scandal on sexual harassment program Report

Anti sexual harassment cell in association with IQAC was conducted a debate program on Sexual harassment: A Tail Hook Scandal on 14-07-23 and 15-07-2023.

20 members of B A / B.Sc / B. Com/ B C A registered to Debate program. The Debate was conducted for our students and faculty members to create the awareness about Anti sexual harassment at room number 21.

11 students talk in favor of the subject and 10 students talk against of the subject. All the students participated in the program with enthusiasm.

The student covered the topics related to sexual harassment of woman in military services, navy services, crew services. The Judges of our college cooperated with the students and selected two students of for talk and against talk