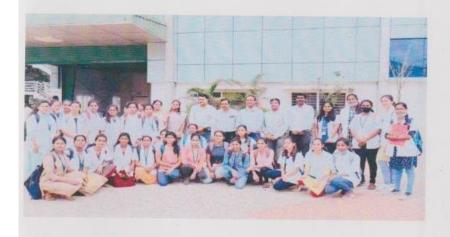

A three-day educational trip was organized by the department of mathematics and computer science at SSCASCW, Tumkur. The tour was conducted from July 30, 2022, to August 1, 2022, by Mahesha S., Department of Computer Science, and Yathiraj S., Department of Mathematics, Assistant Professors of SSCACSW, Tumkur. All the students are directed to gather at the college campus on July 29, 2022, at 8 p.m. The principal of the college, Dr. Jayaswamy K.C., wished all the students the best and a safe journey. We started our journey at 9 p.m. with SLR bus service and reached Jog falls on 30/07/2022 at 8 o'clock in the morning. All the students, along with faculty members enjoyed with seeing Raja, Rani, Roarer and Rocket. After that, we had breakfast, then we visited Shirsi, Saharasralinga, Yaana. On that day, there was a halt at Gokarna, during which all the students enjoyed singing and dancing. The second day started with Gokarna beach at 5 o'clock in the morning. All students enjoyed and played on the beach after that had breakfast then visited Mangrows forest, Eco beach, Idugunji, Murudeshwara, Kollur . On that day, there was a halt at Kodachadri, during which all the students enjoyed singing and dancing with fire. The third day started with Kodachadri trucking at 5 o'clock in the morning. All students enjoyed the trucking with lots of fun and jokes after trucking had breakfast. After Kodachadri visited Kavaledurga fort, Kuppalli and this was the last place of the educational tour. Then we started our journey to return to Tumkur and reached Tumkur on August 2, 2022, at 5 o'clock in the morning safely.