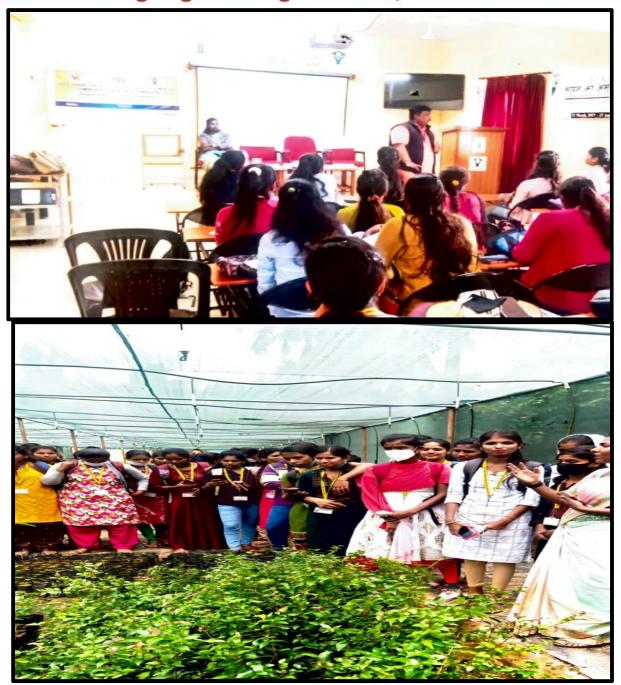

HEAD OF THE DEPT. OF BOTANY
Sree/Siddaganga College of Science & Commerce for Women
TUMKUR-572102

(Affiliated to Tumkur University)

Topic: An Agricultural Field visit and Special Lecture on Agricultural

Production and Farming Techniques at KRISHI VIGYAN KEDRA HIREHALLI

TUMKUR on 22-07-2022.

#### Awards:

**Best NICRA KVK Award 2019** 

(Affiliated to Tumkur University)

A Special Lecture was delivered by **Dr.LOGANANDAN principal Scientist and Head ICAR KVK Tumkur**&**K N Jagadeesh Scientist KVK Tumkur**, with related to use of organic pesticides and fertilizers, advantages of Horticultural Cropping Pattern and modern technology agricultural field with practical demonstration.

Student strength110 Final year BA participated along with NethravathiN Head of the department and accomplishment of department lecturers yogeesh Roopa

PRINCIPAL,

Sree Biddaganga College of Arts.
Science and Commerce for Women