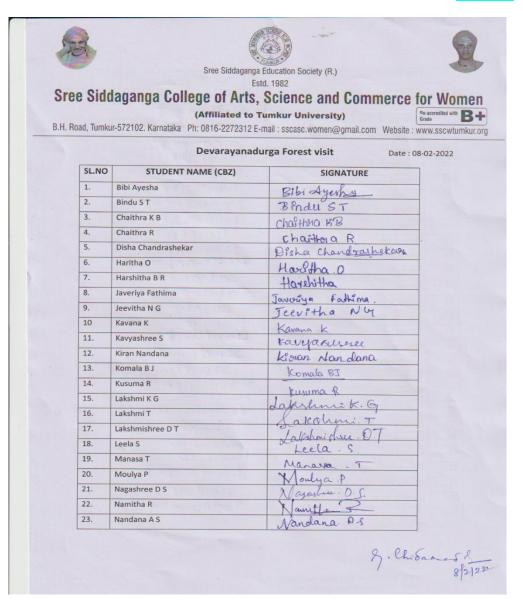

#### Report

The Final year Botany Students visited as one day field visit to Devarayanadurga hills near Tumkur on 8/2/2022 for plant herbarium One day on Collection. This visit aimed to provide students with practical field experience in biodiversity exploration and Conservation. The students learnt the rich flora and fauna of that locality which helped them in hands-on learning under the guidance of faculty members Students identified various plant species including their scientific names, Common names, habitat and ecological significance. The students was also educated about the importance of biodiversity, conservation and sustainable practices. This field trip play a crucial role in nurturing student's passion for science and fostering a deeper connection to the natural world.