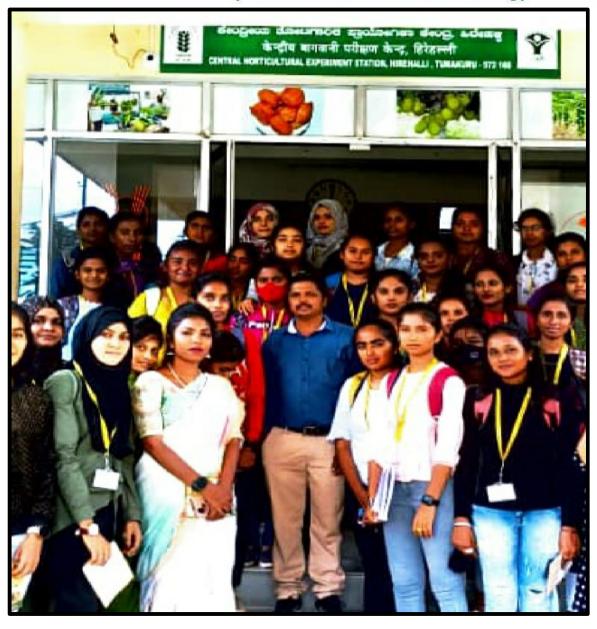

HEAD OF THE DEPT. OF BOTANY
Sree/Siddaganga College of Science & Commerce for Women
TUMKUR-572102

(Affiliated to Tumkur University)

Topic: An Agricultural Field visit and Special Lecture on Agricultural

Production and Farming Techniques at KRISHI VIGYAN KEDRA HIREHALLI

TUMKUR on 22-07-2022.

### **INTRODUCTION ABOUT KRISHIVYGAN KENDRA:**

(Affiliated to Tumkur University)

It was Established by the Indian Council of Agricultural Research New Delhi on 24-03-2009. Tumakuru District has its jurisdiction with ten taluks, out of which five are under KVK Hirehalli. Tumakuru district has three agro-ecological zones out of which two comes under KVK Hirehalli viz., Central Dry Zone (Zone IV -Pavagada, Koratagere, Sira and Madhugiri) and Eastern Dry Zone (Zone V -Tumakuru). The district receives an average annual rainfall of 665 mm (Average of 2007 to 2017), whereas annual normal rainfall of 1951 to 2000 was 739 mm. The geographical area of the district is 10.6 lakh ha, out of which 5.41 lakh ha is arable land, characterized mostly by red sandy loam and red loam soils.

#### Awards:

**Best NICRA KVK Award 2019** 

(Affiliated to Tumkur University)

A Special Lecture was delivered by **Dr.LOGANANDAN principal Scientist and Head ICAR KVK Tumkur**&**K N Jagadeesh Scientist KVK Tumkur**, with related to use of organic pesticides and fertilizers, advantages of Horticultural Cropping Pattern and modern technology agricultural field with practical demonstration.

Student strength110 Final year BA participated along with NethravathiN Head of the department and accomplishment of department lecturers yogeesh Roopa

PRINCIPAL,

Sree Biddaganga College of Arts.
Science and Commerce for Women