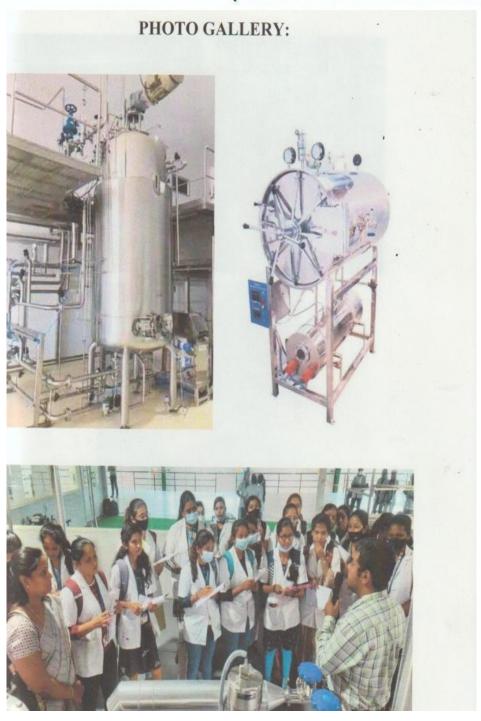

### **INTRODUCTION ABOUT KRISHIVYGAN KENDRA:**

(Affiliated to Tumkur University)

It was Established by the Indian Council of Agricultural Research New Delhi on 24-03-2009. Tumakuru District has its jurisdiction with ten taluks, out of which five are under KVK Hirehalli. Tumakuru district has three agro-ecological zones out of which two comes under KVK Hirehalli viz., Central Dry Zone (Zone IV -Pavagada, Koratagere, Sira and Madhugiri) and Eastern Dry Zone (Zone V -Tumakuru). The district receives an average annual rainfall of 665 mm (Average of 2007 to 2017), whereas annual normal rainfall of 1951 to 2000 was 739 mm. The geographical area of the district is 10.6 lakh ha, out of which 5.41 lakh ha is arable land, characterized mostly by red sandy loam and red loam soils.

#### **Infrastructure:**

Administrative Office, Farm, Farmers Hostel, Training Hall, Staff Quarters

#### **Demo Units:**

Organic Nutrition Garden, Farm Machineries, Arka Humidity Box, Compost Unit, Vermi Compost Unit, Cattle Shed, Sheep Shed, Bore well recharge pit, Rare fruits trees block, Multi purpose trees block, Shredding Machine, Poly bag filling machine, Fruit trees mother blocks, Medicinal value trees block, Beekeeping units, Weather Station, Plantation trees (Arecanut and Coconut) block, Solar pump sets, Farm Ponds (Fishery), Fodder block.

#### **Production Units:**

Seed Processing Unit, Planting Material (Fruits and Plantation Crops) Nursery, Units of Micro-nutrients formulations like Banana Special, Vegetable Special, Citrus Special, Mango Special, Bio fertilizer like Arka Microbial Consortium, Bio-pest control solutions like Neem Soap, Pongamia Soap, Arka Borer Control, Fruit Flies Pheromone trap, Mushroom Spawn, Home Science Products like Amla Squash, Amla Candies and Ragi Malt etc.

#### Labs:

Soil, Water and Plant Tissue Testing Lab