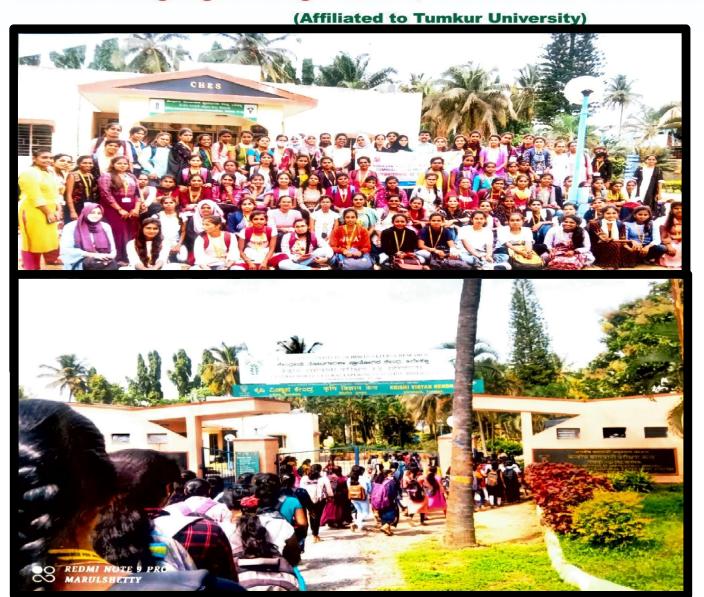

HEAD OF THE DEPT. OF BOTANY
Sree/Siddaganga College of Science & Commerce for Women
TUMKUR-572102

(Affiliated to Tumkur University)

Topic: An Agricultural Field visit and Special Lecture on Agricultural

Production and Farming Techniques at KRISHI VIGYAN KEDRA HIREHALLI

TUMKUR on 22-07-2022.

### **INTRODUCTION ABOUT KRISHIVYGAN KENDRA:**

(Affiliated to Tumkur University)

It was Established by the Indian Council of Agricultural Research New Delhi on 24-03-2009. Tumakuru District has its jurisdiction with ten taluks, out of which five are under KVK Hirehalli. Tumakuru district has three agro-ecological zones out of which two comes under KVK Hirehalli viz., Central Dry Zone (Zone IV -Pavagada, Koratagere, Sira and Madhugiri) and Eastern Dry Zone (Zone V -Tumakuru). The district receives an average annual rainfall of 665 mm (Average of 2007 to 2017), whereas annual normal rainfall of 1951 to 2000 was 739 mm. The geographical area of the district is 10.6 lakh ha, out of which 5.41 lakh ha is arable land, characterized mostly by red sandy loam and red loam soils.

Student strength110 Final year BA participated along with NethravathiN Head of the department and accomplishment of department lecturers yogeesh Roopa

PRINCIPAL,

Sree Biddaganga College of Arts.
Science and Commerce for Women