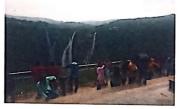

#### Report

The Final year Botany Students visited as one day field visit to Devarayanadurga hills near Tumkur on 8/2/2022 for plant herbarium One day on Collection. This visit aimed to provide students with practical field experience in biodiversity exploration and Conservation. The students learnt the rich flora and fauna of that locality which helped them in hands-on learning under the guidance of faculty members Students identified various plant species including their scientific names, Common names, habitat and ecological significance. The students was also educated about the importance of biodiversity, conservation and sustainable practices. This field trip play a crucial role in nurturing student's passion for science and fostering a deeper connection to the natural world.