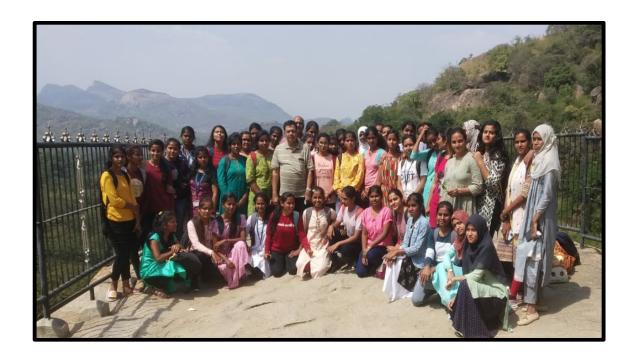

#### Report

The Final year Botany Students visited as one day field visit to Devarayanadurga hills near Tumkur on 8/2/2022 for plant herbarium One day on Collection. This visit aimed to provide students with practical field experience in biodiversity exploration and Conservation. The students learnt the rich flora and fauna of that locality which helped them in hands-on learning under the guidance of faculty members Students identified various plant species including their scientific names, Common names, habitat and ecological significance. The students was also educated about the importance of biodiversity, conservation and sustainable practices. This field trip play a crucial role in nurturing student's passion for science and fostering a deeper connection to the natural world.