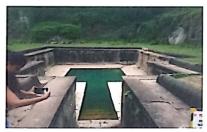

A three-day educational trip was organized by the department of mathematics and computer science at SSCASCW, Tumkur. The tour was conducted from July 30, 2022, to August 1, 2022, by Mahesha S., Department of Computer Science, and Yathiraj S., Department of Mathematics, Assistant Professors of SSCACSW, Tumkur. All the students are directed to gather at the college campus on July 29, 2022, at 8 p.m. The principal of the college, Dr. Jayaswamy K.C., wished all the students the best and a safe journey. We started our journey at 9 p.m. with SLR bus service and reached Jog falls on 30/07/2022 at 8 o'clock in the morning. All the students, along with faculty members enjoyed with seeing Raja, Rani, Roarer and Rocket. After that, we had breakfast, then we visited Shirsi, Saharasralinga, Yaana. On that day, there was a halt at Gokarna, during which all the students enjoyed singing and dancing. The second day started with Gokarna beach at 5 o'clock in the morning. All students enjoyed and played on the beach after that had breakfast then visited Mangrows forest, Eco beach, Idugunji, Murudeshwara, Kollur . On that day, there was a halt at Kodachadri, during which all the students enjoyed singing and dancing with fire. The third day started with Kodachadri trucking at 5 o'clock in the morning. All students enjoyed the trucking with lots of fun and jokes after trucking had breakfast. After Kodachadri visited Kavaledurga fort, Kuppalli and this was the last place of the educational tour. Then we started our journey to return to Tumkur and reached Tumkur on August 2, 2022, at 5 o'clock in the morning safely.