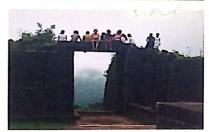

A three-day educational trip was organized by the department of mathematics and computer science at SSCASCW, Tumkur. The tour was conducted from July 30, 2022, to August 1, 2022, by Mahesha S., Department of Computer Science, and Yathiraj S., Department of Mathematics, Assistant Professors of SSCACSW, Tumkur. All the students are directed to gather at the college campus on July 29, 2022, at 8 p.m. The principal of the college, Dr. Jayaswamy K.C., wished all the students the best and a safe journey. We started our journey at 9 p.m. with SLR bus service and reached Jog falls on 30/07/2022 at 8 o'clock in the morning. All the students, along with faculty members enjoyed with seeing Raja, Rani, Roarer and Rocket. After that, we had breakfast, then we visited Shirsi, Saharasralinga, Yaana. On that day, there was a halt at Gokarna, during which all the students enjoyed singing and dancing. The second day started with Gokarna beach at 5 o'clock in the morning. All students enjoyed and played on the beach after that had breakfast then visited Mangrows forest, Eco beach, Idugunji, Murudeshwara, Kollur . On that day, there was a halt at Kodachadri, during which all the students enjoyed singing and dancing with fire. The third day started with Kodachadri trucking at 5 o'clock in the morning. All students enjoyed the trucking with lots of fun and jokes after trucking had breakfast. After Kodachadri visited Kavaledurga fort, Kuppalli and this was the last place of the educational tour. Then we started our journey to return to Tumkur and reached Tumkur on August 2, 2022, at 5 o'clock in the morning safely.