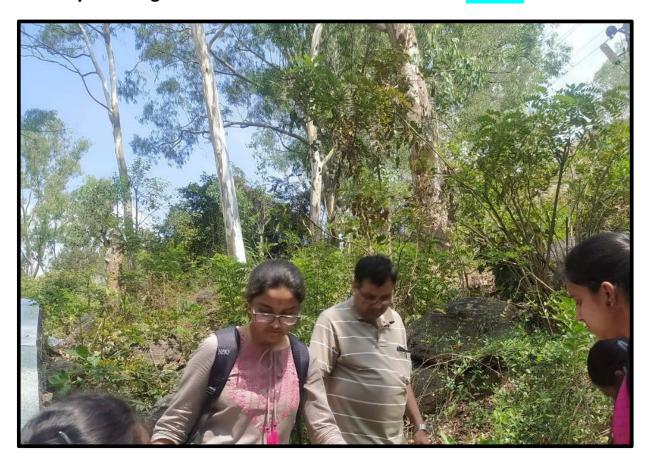

#### Report

The Final year Botany Students visited as one day field visit to Devarayanadurga hills near Tumkur on 8/2/2022 for plant herbarium One day on Collection. This visit aimed to provide students with practical field experience in biodiversity exploration and Conservation. The students learnt the rich flora and fauna of that locality which helped them in hands-on learning under the guidance of faculty members Students identified various plant species including their scientific names, Common names, habitat and ecological significance. The students was also educated about the importance of biodiversity, conservation and sustainable practices. This field trip play a crucial role in nurturing student's passion for science and fostering a deeper connection to the natural world.