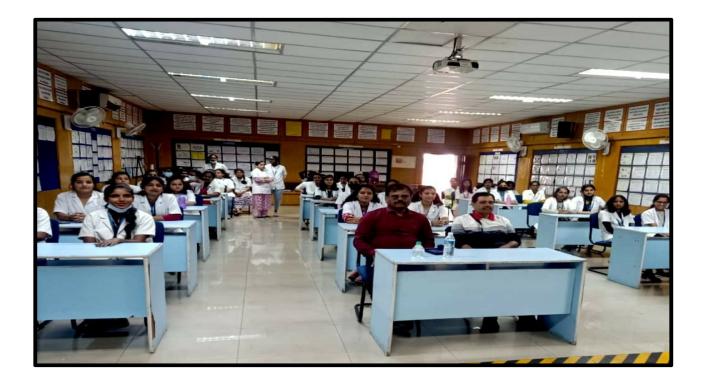

#### Industrial visit report

On receiving the letter of permission from J.K Tyres limited .KRS Road Mysore. 48 students with four faculty members, Jayashankar HOD of chemistry ,G Chidanandamurthy HOD of Botany, Dr T B Nijalingappa and Puneetha S went on the industrial visit to the factory on 07/07/2023.We were assembled at the college at 6am and left the college in a bus. We reached the factory at 10.30 am Managing director of production received us and gave a brief introduction about factory. Then he took us to the factory from one section to the next and explained the process involved in the making of tyres. The visit came to an end at 2.30pm.

We left the premises at 3pm. It was an informative, interesting and a successful visit. Our students felt happy about this visit.

eed at the Department of Chemistry Siddegange College of Arts, Science & Heed al the Dry