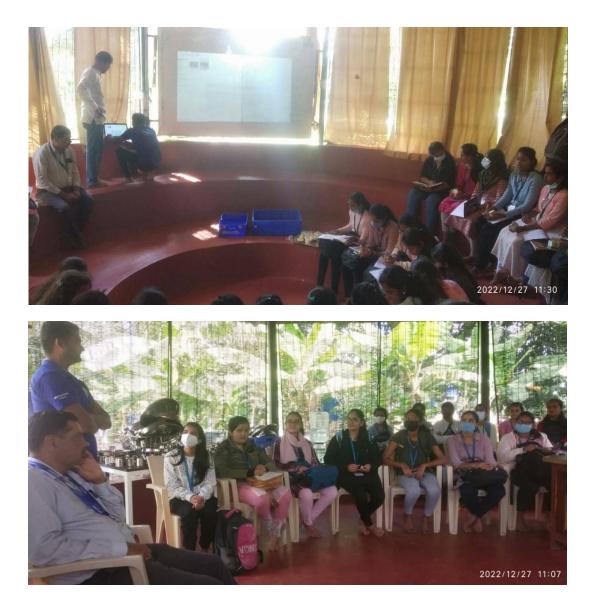

## ORGANIC FARM VISIT 27-12-2022

The Department of Botany and Microbiology organized one day educational trip to Akshayakalpa organic farm on 27-12-2022 for III BSC Microbiology students and I BSC Botany students. The primary objective of this visit was to provide students with firsthand knowledge of dairy farming practices and the dairy industry as a whole. The Dairy farm visit provided valuable educational insights for the students, fostering a deeper understanding of the complexities and challenges within the dairy industry. Students expressed appreciation for the practical knowledge gained and its relevance to their academic studies. The Dairy farm visit was a success in achieving its educational objectives. The students left with a newfound appreciation for the efforts involved in dairy farming and a heightened awareness of the industry's importance in our daily lives. We extend our gratitude to [name of the dairy farm] for generously hosting our students and providing a rich learning experience