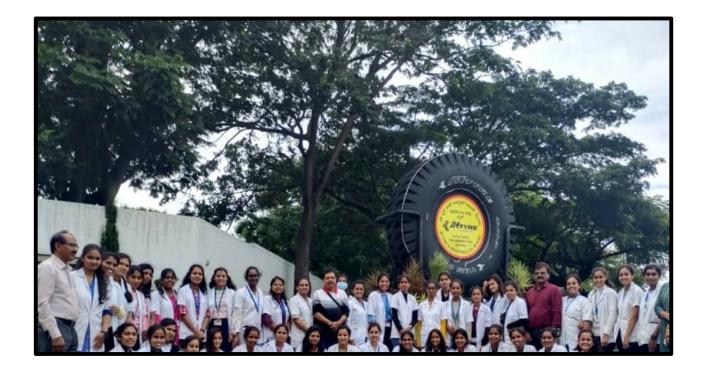

# Industrial visit to JK Tyre limited,Mysore for final BSc Students organized by Departments of Chemistry and Botany

Sree Siddaganga Education Society (R.) SREE SIDDAGANGA COLLEGE OF ARTS, SCIENCE & COMMERCE FOR WOMEN B.H. ROAD, TUMKUR - 572 102. Off:0816-2272312 Website : www.sscwtumkur.org E-mail : sscasc.women@gmail.com (Affiliated to Tumkur University) Mob: 94801 75812 ತ್ರೀ ಸಿದ್ಧಗಂಗಾ ತಲಾ, ವಿಜ್ಞಾನ ಮತ್ತು ವಾಣಿಜ್ಯ ಮಹಿಕಾ ಕಾಲೇಜು, ಐ.ಹೆಜ್. ರಸ್ತೆ, ತುಮಕೂರು - 572 102. Accredited By NAAC With B+ Grade Date: 06/07/2023 Ref. No. SSCW : To, The Principal, SSCASCW. Tumkur. Respected Sir, Subject: Seeking permission to go for Industrial Visit. With reference to the above, I write to state that the students of Final year BSc PCM,CBZ,CBBt andCZM of our college organized compulsory industrial visit as their academic curriculum and the report is to be submitted at the time of practical examination. Hence, we request you to permit students and staff members for industrial trip on 7th and 8th July 2023 (02 days) and oblige. Thanking you Yours dol PRINCIPAL Sree Siddaganga Colid ge of Arts B.H. Road, TUMKUR. The following Teachers are accompanying educational tour: 1. Prof.Jayashankar HOD OF CHEMISTRY 2. Prof.G.ChidanandaMurthy HOD OF BOTANY AND MICROBIOLOGY 3. Dr. T B Nijalingappa Asst. Prof of Chemistry 4. Smt. Puncetha Lecturer Dpt. of Chemistry 5. Sri. Shivakumar Attender Signature of HOD JAYASUANKHR. Vajoonleon g. chisanes ."\_\_\_\_ Chemistry **Botany and Microbiology** Vilox Zoology and Bio-Technology

PRIN

Sree Siddaganga College of Ana. Science and Commerce for Woman. B.H. Road, TUMKUR.

1

Industrial visit to JK Tyre limited, Mysore for final BSc Students organized by Departments of Chemistry and Botany 07/07/2023

#### Industrial visit report

On receiving the letter of permission from J.K Tyres limited .KRS Road Mysore. 48 students with four faculty members, Jayashankar HOD of chemistry ,G Chidanandamurthy HOD of Botany, Dr T B Nijalingappa and Puneetha S went on the industrial visit to the factory on 07/07/2023.We were assembled at the college at 6am and left the college in a bus. We reached the factory at 10.30 am Managing director of production received us and gave a brief introduction about factory. Then he took us to the factory from one section to the next and explained the process involved in the making of tyres. The visit came to an end at 2.30pm.