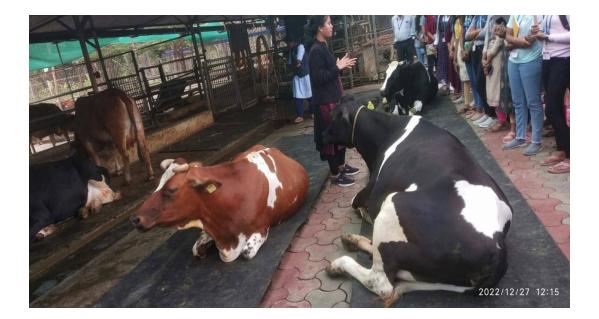

# AkshayaKalpa Organic Farm Visit by Department of Botany and Microbiology 27-12-2022

## ORGANIC FARM VISIT 27-12-2022

The Department of Botany and Microbiology organized one day educational trip to Akshayakalpa organic farm on 27-12-2022 for III BSC Microbiology students and I BSC Botany students. The primary objective of this visit was to provide students with firsthand knowledge of dairy farming practices and the dairy industry as a whole. The Dairy farm visit provided valuable educational insights for the students, fostering a deeper understanding of the complexities and challenges within the dairy industry. Students expressed appreciation for the practical knowledge gained and its relevance to their academic studies. The Dairy farm visit was a success in achieving its educational objectives. The students left with a newfound appreciation for the efforts involved in dairy farming and a heightened awareness of the industry's importance in our daily lives. We extend our gratitude to [name of the dairy farm] for generously hosting our students and providing a rich learning experience