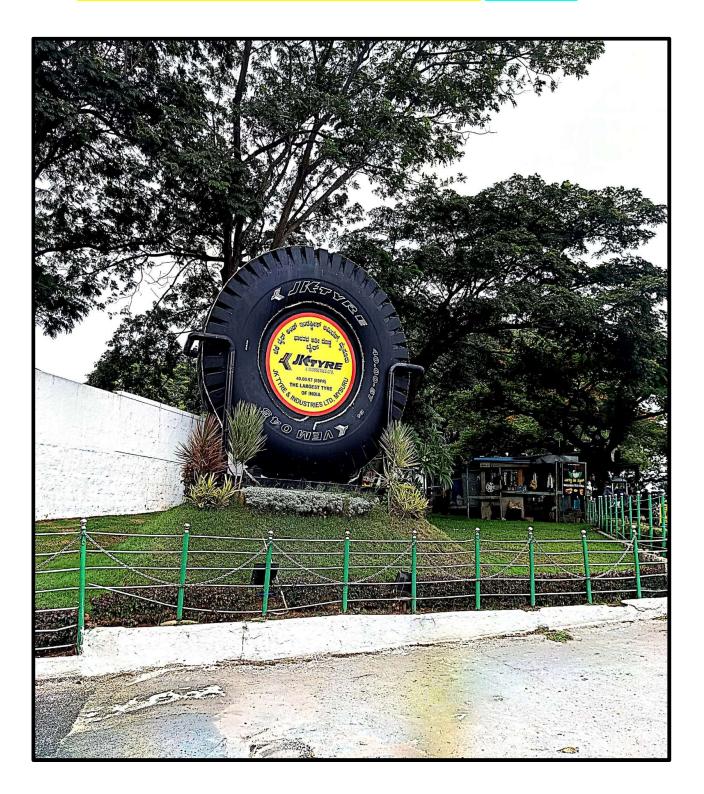

PRIN

Sree Siddaganga College of Ana. Science and Commerce for Woman. B.H. Road, TUMKUR.

1

Industrial visit to JK Tyre limited, Mysore for final BSc Students organized by Departments of Chemistry and Botany 07/07/2023

#### Industrial visit report

On receiving the letter of permission from J.K Tyres limited .KRS Road Mysore. 48 students with four faculty members, Jayashankar HOD of chemistry ,G Chidanandamurthy HOD of Botany, Dr T B Nijalingappa and Puneetha S went on the industrial visit to the factory on 07/07/2023.We were assembled at the college at 6am and left the college in a bus. We reached the factory at 10.30 am Managing director of production received us and gave a brief introduction about factory. Then he took us to the factory from one section to the next and explained the process involved in the making of tyres. The visit came to an end at 2.30pm.