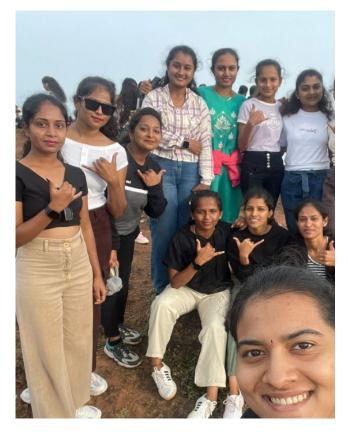

|         |                                                        |                                     |                                                                                    |
|         |          |                                            |         |                                                        |                                     |                                                                                    |
| Gill    |          |                                            |         |                                                        |                                     |                                                                                    |

# FIELD TRIP BY MATHS AND COMPUTER SCIENCE DEPARTMENT 07/07/2023







# Industrial visit to JK Tyre limited,Mysore for final BSc Students organized by Departments of Chemistry and Botany

Sree Siddaganga Education Society (R.) SREE SIDDAGANGA COLLEGE OF ARTS, SCIENCE & COMMERCE FOR WOMEN B.H. ROAD, TUMKUR - 572 102. Off:0816-2272312 Website : www.sscwtumkur.org E-mail : sscasc.women@gmail.com (Affiliated to Tumkur University) Mob: 94801 75812 ತ್ರೀ ಸಿದ್ಧಗಂಗಾ ತಲಾ, ವಿಜ್ಞಾನ ಮತ್ತು ವಾಣಿಜ್ಯ ಮಹಿಕಾ ಕಾಲೇಜು, ಐ.ಹೆಜ್. ರಸ್ತೆ, ತುಮಕೂರು - 572 102. Accredited By NAAC With B+ Grade Date: 06/07/2023 Ref. No. SSCW : To, The Principal, SSCASCW. Tumkur. Respected Sir, Subject: Seeking permission to go for Industrial Visit. With reference to the above, I write to state that the students of Final year BSc PCM,CBZ,CBBt andCZM of our college organized compulsory industrial visit