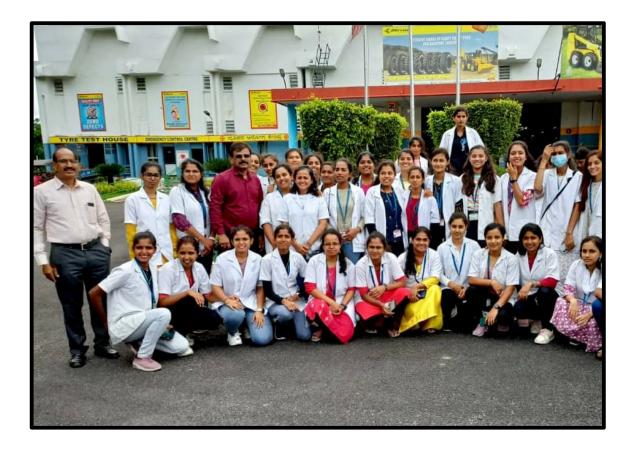

#### Industrial visit report

On receiving the letter of permission from J.K Tyres limited .KRS Road Mysore. 48 students with four faculty members, Jayashankar HOD of chemistry ,G Chidanandamurthy HOD of Botany, Dr T B Nijalingappa and Puneetha S went on the industrial visit to the factory on 07/07/2023.We were assembled at the college at 6am and left the college in a bus. We reached the factory at 10.30 am Managing director of production received us and gave a brief introduction about factory. Then he took us to the factory from one section to the next and explained the process involved in the making of tyres. The visit came to an end at 2.30pm.

We left the premises at 3pm. It was an informative, interesting and a successful visit. Our students felt happy about this visit.

eed at the Department of Chemistry Siddegange College of Arts, Science & Heed al the Dry