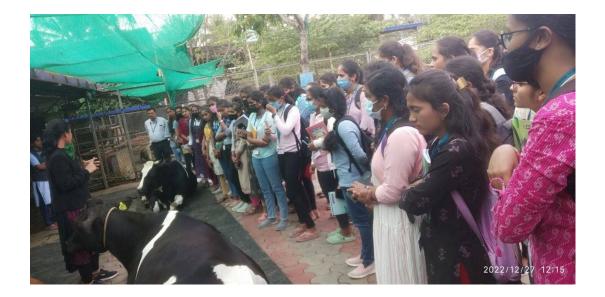

## ORGANIC FARM VISIT 27-12-2022

The Department of Botany and Microbiology organized one day educational trip to Akshayakalpa organic farm on 27-12-2022 for III BSC Microbiology students and I BSC Botany students. The primary objective of this visit was to provide students with firsthand knowledge of dairy farming practices and the dairy industry as a whole. The Dairy farm visit provided valuable educational insights for the students, fostering a deeper understanding of the complexities and challenges within the dairy industry. Students expressed appreciation for the practical knowledge gained and its relevance to their academic studies. The Dairy farm visit was a success in achieving its educational objectives. The students left with a newfound appreciation for the efforts involved in dairy farming and a heightened awareness of the industry's importance in our daily lives. We extend our gratitude to [name of the dairy farm] for generously hosting our students and providing a rich learning experience